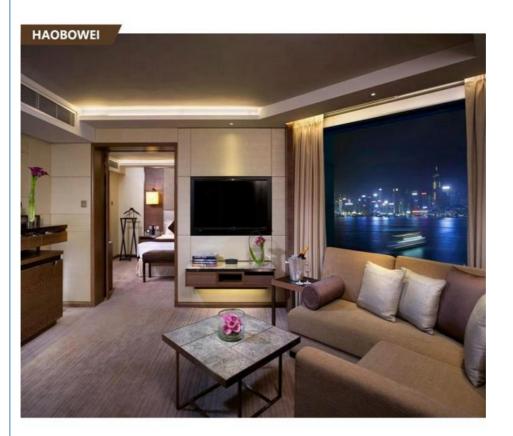

pecification**

- Specific Use:
- General Use:
- Type:
- Mail Packing:
- Application:
- Design Style:
- Material:
- Appearance:
- Wood Style:
- Keyword:
- Hotel Standard:
- Wood:

- Hotel Bedroom Set **Commercial Furniture**

- Product Name:



- Y
  - Home Office, Living Room, Bedroom, Dining, Hotel, Apartment, Office Building, Hospital, School, Mall, Entry, Hall, Gym, Villa, Restaurant, Motel, Cafe, Resort
- Contemporary
- Wood
- Modern
- PANEL
- Hotel Living Room Furniture
- Classic Italian Antique Living Room Furniture
- 3-5 Star Bedroom Furniture
- Solid Wood/Plywood/MDF



# More Images









for more products please visit us on hbwhotelfurniture.com

# **Product Description**

## hilton hotel 5 star bedroom sets antique living room furniture for sale

**Product Description** 





| Foshan Haobowei Hotel Furniture Co.,Ltd                                    |                       |                |                                 |
|----------------------------------------------------------------------------|-----------------------|----------------|---------------------------------|
| Product Description                                                        |                       | Furniture Item |                                 |
| Name                                                                       | Hotel living room set | 1              | Head Board/Bedstead/Night Table |
| Model No.                                                                  | LR-037                | 2              | TV Table/Cabinet/Coffee Table   |
| Keyword