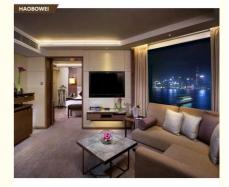

# More Images

for more products please visit us on hbwhotelfurniture.com

## hilton hotel 5 star bedroom sets antique living room furniture for sale

**Product Description** 

| Foshan Haobowei Hotel Furniture Co.,Ltd                                    |                       |                |                                 |
|----------------------------------------------------------------------------|-----------------------|----------------|---------------------------------|
| Product Description                                                        |                       | Furniture Item |                                 |
| Name                                                                       | Hotel living room set | 1              | Head Board/Bedstead/Night Table |
| Model No.                                                                  | LR-037                | 2              | TV Table/Cabinet/Coffee Table   |
| Keyword                                                                    | Hotel Bedroom Set     | 3              | Sofa/Chair/Desk                 |
| Туре                                                                       | Custom Optional       | 4              | Wardrobe/Door/Veneer            |
| Click "Here" to contact us ,inform your demand,we will support you promtly |                       |                |                                 |