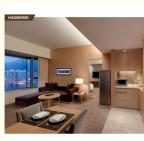

# More Images

for more products please visit us on hbwhotelfurniture.com

## hilton hotel 5 star bedroom sets antique living room furniture for sale

**Product Description** 

| Foshan Haobowei Hotel Furniture Co.,Ltd                                    |                       |                |                                 |
|----------------------------------------------------------------------------|-----------------------|----------------|---------------------------------|
| Product Description                                                        |                       | Furniture Item |                                 |
| Name                                                                       | Hotel living room set | 1              | Head Board/Bedstead/Night Table |
| Model No.                                                                  | LR-037                | 2              | TV Table/Cabinet/Coffee Table   |
| Keyword                                                                    | Hotel Bedroom Set     | 3              | Sofa/Chair/Desk                 |
| Туре                                                                       | Custom Optional       | 4              | Wardrobe/Door/Veneer            |
| Click "Here" to contact us ,inform your demand,we will support you promtly |                       |                |                                 |