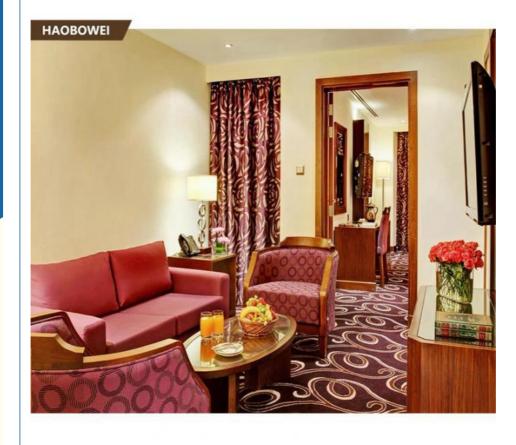

Specification**

- Specific Use:
- General Use:
- Type:
- Mail Packing:
- Application:
- Design Style:
- Material:
- Appearance:
- Wood Style:
- Keyword:
- Hotel Standard:
- Wood:

- Hotel Bedroom Set **Commercial Furniture**

- Product Name:



- Y
  - Home Office, Living Room, Bedroom, Dining, Hotel, Apartment, Office Building, Hospital, School, Mall, Entry, Hall, Gym, Villa, Restaurant, Motel, Cafe, Resort
- Contemporary
- Wood
- Modern
- PANEL
- Hotel Living Room Furniture
- Classic Italian Antique Living Room Furniture
- 3-5 Star Bedroom Furniture
- Solid Wood/Plywood/MDF



# More Images









for more products please visit us on hbwhotelfurniture.com

# **Product Description**

## hilton hotel 5 star bedroom sets antique living room furniture for sale

**Product Description** 





| Foshan Haobowei Hotel Furniture Co.,Ltd                                    |                       |                |                                 |
|----------------------------------------------------------------------------|-----------------------|----------------|---------------------------------|
| Product Description                                                        |                       | Furniture Item |                                 |
| Name                                                                       | Hotel living room set | 1              | Head Board/Bedstead/Night Table |
| Model No.                                                                  | LR-037                | 2              | TV Table/Cabinet/Coffee Table   |
| Keyword