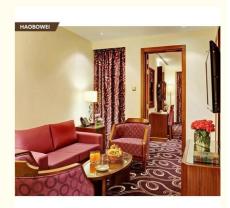

# More Images

for more products please visit us on hbwhotelfurniture.com

## hilton hotel 5 star bedroom sets antique living room furniture for sale

**Product Description** 

| Foshan Haobowei Hotel Furniture Co.,Ltd                                    |                       |                |                                 |
|----------------------------------------------------------------------------|-----------------------|----------------|---------------------------------|
| Product Description                                                        |                       | Furniture Item |                                 |
| Name                                                                       | Hotel living room set | 1              | Head Board/Bedstead/Night Table |
| Model No.                                                                  | LR-037                | 2              | TV Table/Cabinet/Coffee Table   |
| Keyword                                                                    | Hotel Bedroom Set     | 3              | Sofa/Chair/Desk                 |
| Туре                                                                       | Custom Optional       | 4              | Wardrobe/Door/Veneer            |
| Click "Here" to contact us ,inform your demand,we will support you promtly |                       |                |                                 |