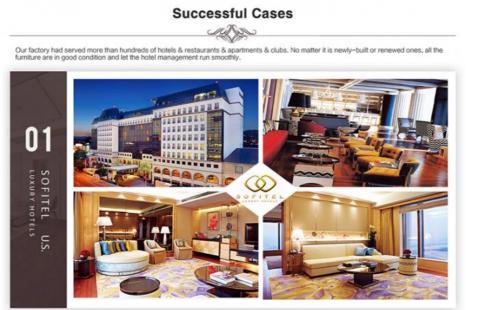

|
| Name                                                                       | Hotel living room set | 1              | Head Board/Bedstead/Night Table |
| Model No.                                                                  | LR-037                | 2              | TV Table/Cabinet/Coffee Table   |
| Keyword                                                                    | Hotel Bedroom Set     | 3              | Sofa/Chair/Desk                 |
| Туре                                                                       | Custom Optional       | 4              | Wardrobe/Door/Veneer            |
| Click "Here" to contact us ,inform your demand,we will support you promtly |                       |                |                                 |

Project



View More Project

### **Our Services**



#### M Contact Supplier

- 1. **Pick-up service** from the Airport (Foshan & Guangzhou) and welcome to visit our factory.
- 2. Professional sample drawings by CAD and  $\ensuremath{\textbf{1:1}}\xspace$  solutions can be offered.
- 3. All of material for your reference, solid wood, plywood, MDF, HPL, wood veneer, melamine finish.
- 4. Designer can be sent to your country to do measurement if needed.
- 5. Professional technicians can be sent to your hotel to guide installation if needed.
- 6. Experienced workers can be sent to install the furniture if needed.

**Company Information** 





We have modern and advanced equipment and facility, such as CNC machine, automated digital material saw machine, automated banding machine, that makes producti