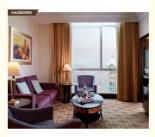

# hotel lobby furnitures chairs tables sofa wood carving corner units living room furniture

**Product Description** 

| Foshan Haobowei Hotel Furniture Co.,Ltd                                     |                       |                |                                 |
|-----------------------------------------------------------------------------|-----------------------|----------------|---------------------------------|
| Product Description                                                         |                       | Furniture Item |                                 |
| Name                                                                        | Hotel living room set | 1              | Head Board/Bedstead/Night Table |
| Model No.                                                                   | LR-040                | 2              | TV Table/Cabinet/Coffee Table   |
| Keyword                                                                     | Hotel Bedroom Set     | 3              | Sofa/Chair/Desk                 |
| Туре                                                                        | Custom Optional       | 4              | Wardrobe/Door/Veneer            |
| Click "Here" to contact us .inform your demand, we will support you promtly |                       |                |                                 |