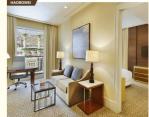

# hotel lobby furnitures chairs tables sofa wood carving corner units living room furniture

**Product Description** 

| Foshan Haobowei Hotel Furniture Co.,Ltd                                     |                       |                |                                 |
|-----------------------------------------------------------------------------|-----------------------|----------------|---------------------------------|
| Product Description                                                         |                       | Furniture Item |                                 |
| Name                                                                        | Hotel living room set | 1              | Head Board/Bedstead/Night Table |
| Model No.                                                                   | LR-040                | 2              | TV Table/Cabinet/Coffee Table   |
| Keyword                                                                     | Hotel Bedroom Set     | 3              | Sofa/Chair/Desk                 |
| Туре                                                                        | Custom Optional       | 4              | Wardrobe/Door/Veneer            |
| Click "Here" to contact us .inform your demand, we will support you promtly |                       |                |                                 |