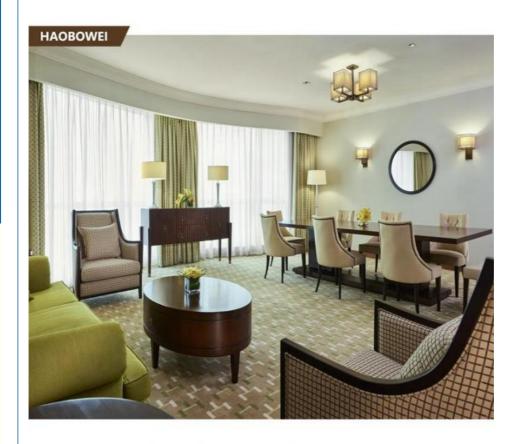

# hotel lobby furnitures chairs tables sofa wood carving corner units living room furniture

**Product Description** 

| Foshan Haobowei Hotel Furniture Co.,Ltd                                     |                       |                |                                 |
|-----------------------------------------------------------------------------|-----------------------|----------------|---------------------------------|
| Product Description                                                         |                       | Furniture Item |                                 |
| Name                                                                        | Hotel living room set | 1              | Head Board/Bedstead/Night Table |
| Model No.                                                                   | LR-040                | 2              | TV Table/Cabinet/Coffee Table   |
| Keyword                                                                     | Hotel Bedroom Set     | 3              | Sofa/Chair/Desk                 |
| Туре                                                                        | Custom Optional       | 4              | Wardrobe/Door/Veneer            |
| Click "Here" to contact us .inform your demand, we will support you promtly |                       |                |                                 |