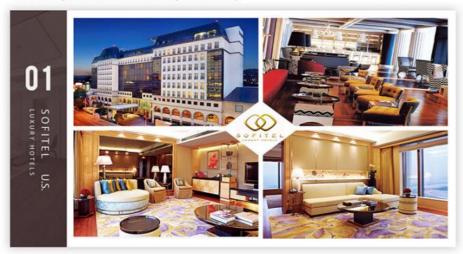

# **Successful Cases**

Our factory had served more than hundreds of hotels & restaurants & apartments & clubs. No matter it is newly-built or renewed ones, all the furniture are in good condition and let the hotel management run smoothly.

# **Company Information**

Haobowei Hotel Furniture Co., Ltd. was founded in June, 1993, which covers a area of 25,000 square meters workshop, with 300 employees and is capacity of producing 30 containers per month. It is specialized in designing and manufacturing hotel & restaurant & apartment & villa & club furniture.