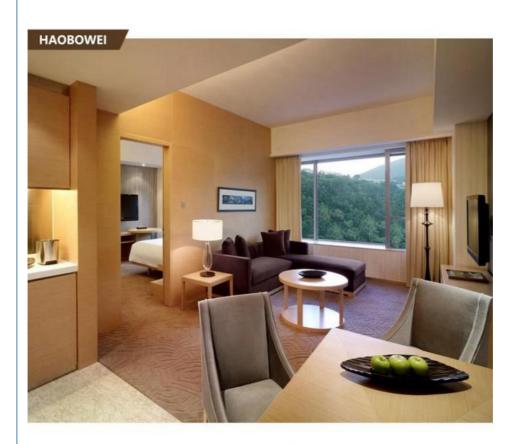

# hotel lobby furnitures chairs tables sofa wood carving corner units living room furniture

**Product Description** 

| Foshan Haobowei Hotel Furniture Co.,Ltd                                     |                       |                |                                 |
|-----------------------------------------------------------------------------|-----------------------|----------------|---------------------------------|
| Product Description                                                         |                       | Furniture Item |                                 |
| Name                                                                        | Hotel living room set | 1              | Head Board/Bedstead/Night Table |
| Model No.                                                                   | LR-040                | 2              | TV Table/Cabinet/Coffee Table   |
| Keyword                                                                     | Hotel Bedroom Set     | 3              | Sofa/Chair/Desk                 |
| Туре                                                                        | Custom Optional       | 4              | Wardrobe/Door/Veneer            |
| Click "Here" to contact us .inform your demand, we will support you promtly |                       |                |                                 |