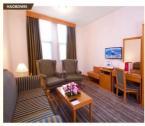

# More Images

# hotel lobby furnitures chairs tables sofa wood carving corner units living room furniture

**Product Description** 

| Foshan Haobowei Hotel Furniture Co.,Ltd                                     |                       |                |                                 |
|-----------------------------------------------------------------------------|-----------------------|----------------|---------------------------------|
| Product Description                                                         |                       | Furniture Item |                                 |
| Name                                                                        | Hotel living room set | 1              | Head Board/Bedstead/Night Table |
| Model No.                                                                   | LR-040                | 2              | TV Table/Cabinet/Coffee Table   |
| Keyword                                                                     | Hotel Bedroom Set     | 3              | Sofa/Chair/Desk                 |
| Туре                                                                        | Custom Optional       | 4              | Wardrobe/Door/Veneer            |
| Click "Here" to contact us .inform your demand, we will support you promtly |                       |                |                                 |