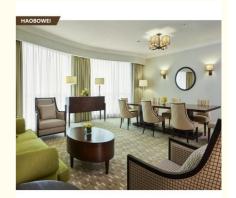

# More Images

# hotel lobby furnitures chairs tables sofa wood carving corner units living room furniture

**Product Description** 

| Foshan Haobowei Hotel Furniture Co.,Ltd                                     |                       |                |                                 |
|-----------------------------------------------------------------------------|-----------------------|----------------|---------------------------------|
| Product Description                                                         |                       | Furniture Item |                                 |
| Name                                                                        | Hotel living room set | 1              | Head Board/Bedstead/Night Table |
| Model No.                                                                   | LR-040                | 2              | TV Table/Cabinet/Coffee Table   |
| Keyword                                                                     | Hotel Bedroom Set     | 3              | Sofa/Chair/Desk                 |
| Туре                                                                        | Custom Optional       | 4              | Wardrobe/Door/Veneer            |
| Click "Here" to contact us .inform your demand, we will support you promtly |                       |                |                                 |