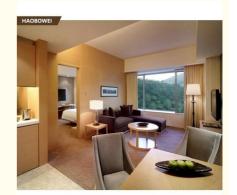

# More Images

# hotel lobby furnitures chairs tables sofa wood carving corner units living room furniture

**Product Description** 

| Foshan Haobowei Hotel Furniture Co.,Ltd                                     |                       |                |                                 |
|-----------------------------------------------------------------------------|-----------------------|----------------|---------------------------------|
| Product Description                                                         |                       | Furniture Item |                                 |
| Name                                                                        | Hotel living room set | 1              | Head Board/Bedstead/Night Table |
| Model No.                                                                   | LR-040                | 2              | TV Table/Cabinet/Coffee Table   |
| Keyword                                                                     | Hotel Bedroom Set     | 3              | Sofa/Chair/Desk                 |
| Туре                                                                        | Custom Optional       | 4              | Wardrobe/Door/Veneer            |
| Click "Here" to contact us .inform your demand, we will support you promtly |                       |                |                                 |