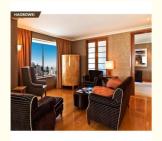

# More Images

# hotel lobby furnitures chairs tables sofa wood carving corner units living room furniture

**Product Description** 

| Foshan Haobowei Hotel Furniture Co.,Ltd                                     |                       |                |                                 |
|-----------------------------------------------------------------------------|-----------------------|----------------|---------------------------------|
| Product Description                                                         |                       | Furniture Item |                                 |
| Name                                                                        | Hotel living room set | 1              | Head Board/Bedstead/Night Table |
| Model No.                                                                   | LR-040                | 2              | TV Table/Cabinet/Coffee Table   |
| Keyword                                                                     | Hotel Bedroom Set     | 3              | Sofa/Chair/Desk                 |
| Туре                                                                        | Custom Optional       | 4              | Wardrobe/Door/Veneer            |
| Click "Here" to contact us .inform your demand, we will support you promtly |                       |                |                                 |