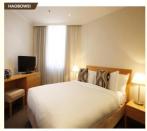

# More Images

• Foam:

High Density 40-45D Elastic Foam

# **Product Description**

High quality 5 stars jw marriott high gloss full set twin size hotel bedroom furniture

**Product Description** 

| Foshan Haobowei Hotel Furniture Co.,Ltd                                     |                         |                |                                 |
|-----------------------------------------------------------------------------|-------------------------|----------------|---------------------------------|
| Product Description                                                         |                         | Furniture Item |                                 |
| Name                                                                        | Hotel Bedroom Furniture | 1              | Head Board/Bedstead/Night Table |
| Model No.                                                                   | Hotel Furnitue B05      | 2              | TV Table/Cabinet/Coffee Table   |
| Keyword                                                                     | Hotel Bedroom Set       | 3              | Sofa/Chair/Desk                 |
| Туре                                                                        | Custom Optional         | 4              | Wardrobe/Door/Veneer            |
| Click "Here" to contact us .inform your demand, we will support you promtly |                         |                |                                 |