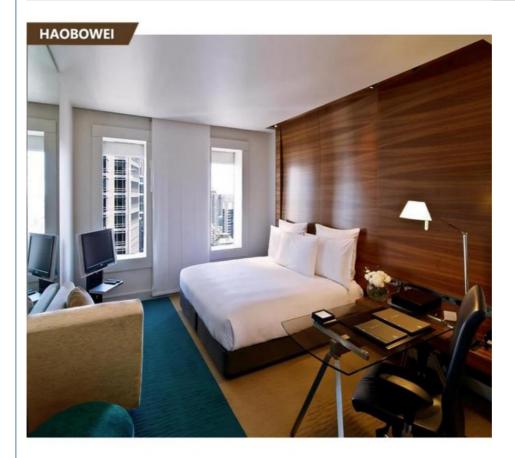

Details: Furniture Standard Export Package (Wooden

Case & Carton)

Supply Ability: 600 Set/Sets per Month



# **Product Specification**

Specific Use: Hotel Bedroom Set
 General Use: Commercial Furniture
 Type: Hotel Furniture

Mail Packing:
 N

Application: Bedroom, Hotel, Apartment, Villia

• Design Style: Mid-Century Modern

Material: Wood/Fabric/Leather/Metel

• Appearance: Modern

• Item: Hotel Room Furniture

• Certificates 1: ISO9001:2008

Service: Custom Make Furniture
Hotel Standard: 3-5 Star Bedroom Furniture
Wood: Solid Wood/Plywood/MDF
Leather: Genuine Leather / PU/PVC



# More Images

• Foam:





High Density 40-45D Elastic Foam





# **Product Description**

High quality 5 stars jw marriott high gloss full set twin size hotel bedroom furniture

**Product Description** 





| Foshan Haobowei Hotel Furniture Co.,Ltd                                     |                         |                |                                 |
|-----------------------------------------------------------------------------|-------------------------|----------------|---------------------------------|
| Product Description                                                         |                         | Furniture Item |                                 |
| Name                                                                        | Hotel Bedroom Furniture | 1              | Head Board/Bedstead/Night Table |
| Model No.                                                                   | Hotel Furnitue B05      | 2              | TV Table/Cabinet/Coffee Table   |
| Keyword