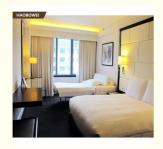

# More Images

• Foam:

High Density 40-45D Elastic Foam

# **Product Description**

High quality 5 stars jw marriott high gloss full set twin size hotel bedroom furniture

**Product Description** 

| Foshan Haobowei Hotel Furniture Co.,Ltd                                     |                         |                |                                 |
|-----------------------------------------------------------------------------|-------------------------|----------------|---------------------------------|
| Product Description                                                         |                         | Furniture Item |                                 |
| Name                                                                        | Hotel Bedroom Furniture | 1              | Head Board/Bedstead/Night Table |
| Model No.                                                                   | Hotel Furnitue B05      | 2              | TV Table/Cabinet/Coffee Table   |
| Keyword                                                                     | Hotel Bedroom Set       | 3              | Sofa/Chair/Desk                 |
| Туре                                                                        | Custom Optional         | 4              | Wardrobe/Door/Veneer            |
| Click "Here" to contact us .inform your demand, we will support you promtly |                         |                |                                 |