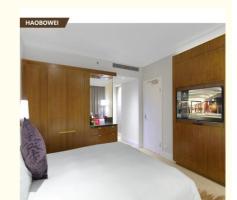

# More Images

• Foam:

High Density 40-45D Elastic Foam

# **Product Description**

High quality 5 stars jw marriott high gloss full set twin size hotel bedroom furniture

**Product Description** 

| Foshan Haobowei Hotel Furniture Co.,Ltd                                     |                         |                |                                 |
|-----------------------------------------------------------------------------|-------------------------|----------------|---------------------------------|
| Product Description                                                         |                         | Furniture Item |                                 |
| Name                                                                        | Hotel Bedroom Furniture | 1              | Head Board/Bedstead/Night Table |
| Model No.                                                                   | Hotel Furnitue B05      | 2              | TV Table/Cabinet/Coffee Table   |
| Keyword                                                                     | Hotel Bedroom Set       | 3              | Sofa/Chair/Desk                 |
| Туре                                                                        | Custom Optional         | 4              | Wardrobe/Door/Veneer            |
| Click "Here" to contact us .inform your demand, we will support you promtly |                         |                |                                 |