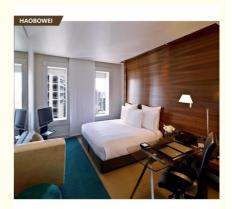

# More Images

• Foam:

High Density 40-45D Elastic Foam

# **Product Description**

High quality 5 stars jw marriott high gloss full set twin size hotel bedroom furniture

**Product Description** 

| Foshan Haobowei Hotel Furniture Co.,Ltd                                     |                         |                |                                 |
|-----------------------------------------------------------------------------|-------------------------|----------------|---------------------------------|
| Product Description                                                         |                         | Furniture Item |                                 |
| Name                                                                        | Hotel Bedroom Furniture | 1              | Head Board/Bedstead/Night Table |
| Model No.                                                                   | Hotel Furnitue B05      | 2              | TV Table/Cabinet/Coffee Table   |
| Keyword                                                                     | Hotel Bedroom Set       | 3              | Sofa/Chair/Desk                 |
| Туре                                                                        | Custom Optional         | 4              | Wardrobe/Door/Veneer            |
| Click "Here" to contact us .inform your demand, we will support you promtly |                         |                |                                 |