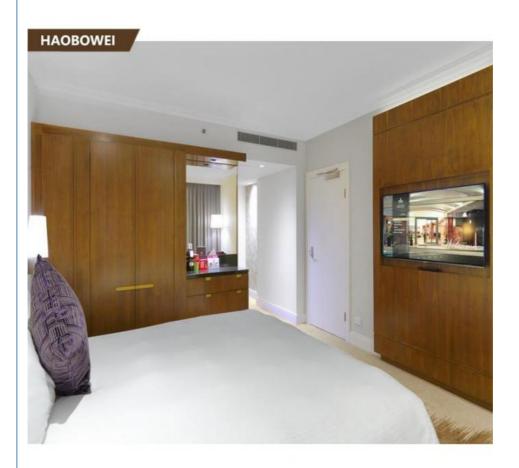

tails: Furniture Standard Export Package (Wooden

Case & Carton)

Supply Ability: 600 Set/Sets per Month



# **Product Specification**

Specific Use: Hotel Bedroom Set
 General Use: Commercial Furniture
 Type: Hotel Furniture

Mail Packing:
 N

Application: Bedroom, Hotel, Apartment, Villia

• Design Style: Mid-Century Modern

Material: Wood/Fabric/Leather/Metel

• Appearance: Modern

• Item: Hotel Room Furniture

• Certificates 1: ISO9001:2008

Service: Custom Make Furniture
Hotel Standard: 3-5 Star Bedroom Furniture
Wood: Solid Wood/Plywood/MDF
Leather: Genuine Leather / PU/PVC



# More Images

• Foam:





High Density 40-45D Elastic Foam





# **Product Description**

High quality 5 stars jw marriott high gloss full set twin size hotel bedroom furniture

**Product Description** 





| Foshan Haobowei Hotel Furniture Co.,Ltd                                     |                         |                |                                 |
|-----------------------------------------------------------------------------|-------------------------|----------------|---------------------------------|
| Product Description                                                         |                         | Furniture Item |                                 |
| Name                                                                        | Hotel Bedroom Furniture | 1              | Head Board/Bedstead/Night Table |
| Model No.                                                                   | Hotel Furnitue B05      | 2              | TV Table/Cabinet/Coffee Table   |
| Keyword