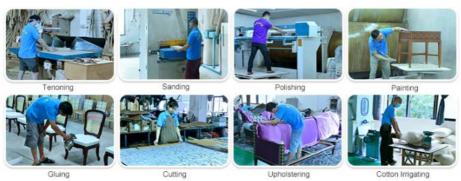

## Machinery&Production

We have modern and advanced equipment and facility, such as CNC machine, automated digital material saw machine, automated banding machine, that makes production accurately and high efficiently.

The production must go through very strictly every process to assure the perfect of each output product.