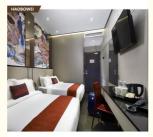

Name: HAOBOWEI

Model Number: Bedroom Furniture Z36Price: \$200.00 - \$500.00/pieces

Packaging Details: Furniture Standard Export Package (Wooden

Case & Carton)

Supply Ability: 600 Set/Sets per Month



# **Product Specification**

Specific Use: Hotel Bedroom Set
 General Use: Commercial Furniture
 Type: Hotel Furniture

Mail Packing: Y

Application: Bedroom, Hotel, Apartment, Office Building,
Hospital, School, Loigure Facilities, Entry

Hospital, School, Leisure Facilities, Entry, Hall, Home Bar, Villa, Motel, Resort, Villia

Design Style: Modern

Material: Wood/Fabric/Leather/Metel

• Appearance: Modern

• Item: Hotel Bedroom Furniture

• Certificates 1: ISO9001:2008

Hotel Standard: 3-5 Star Bedroom Furniture
 Wood: Solid Wood/Plywood/MDF

• Fabric: Lint / Linen



# More Images









# **Product Description**

Lecong lounge ritz-carlton luxury hotel furniture for sale

**Product Description** 





| Foshan Haobowei Hotel Furniture Co.,Ltd                                    |                         |                |                                 |
|----------------------------------------------------------------------------|-------------------------|----------------|---------------------------------|
| Product Description                                                        |                         | Furniture Item |                                 |
| Name                                                                       | Hotel Bedroom Furniture | 1              | Head Board/Bedstead/Night Table |
| Model No.