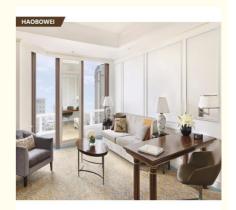

# Commercial Apartment Size Bedroom Furniture For Ritz Carlton Luxury Hotel Guest Room

## **Basic Information**

Place of Origin: Guangdong, ChinaBrand Name: HAOBOWEI

Model Number: Bedroom Furniture Z36Price: \$200.00 - \$500.00/pieces

Packaging Details: Furniture Standard Export Package (Wooden

Case & Carton)

Supply Ability: 600 Set/Sets per Month



# **Product Specification**

Specific Use: Hotel Bedroom Set
 General Use: Commercial Furniture
 Type: Hotel Furniture

Mail Packing: Y

Application: Bedroom, Hotel, Apartment, Office Building,
Hospital, School, Loigure Facilities, Entry

Hospital, School, Leisure Facilities, Entry, Hall, Home Bar, Villa, Motel, Resort, Villia

Design Style: Modern

Material: Wood/Fabric/Leather/Metel

• Appearance: Modern

• Item: Hotel Bedroom Furniture

• Certificates 1: ISO9001:2008

Hotel Standard: 3-5 Star Bedroom Furniture
 Wood: Solid Wood/Plywood/MDF

• Fabric: Lint / Linen



# More Images









# **Product Description**

Lecong lounge ritz-carlton luxury hotel furniture for sale

**Product Description** 





| Foshan Haobowei Hotel Furniture Co.,Ltd                                    |