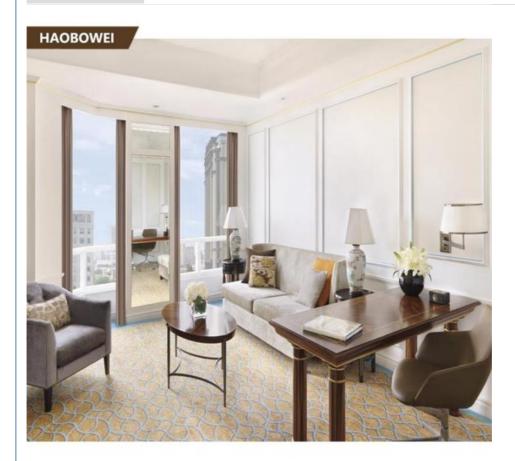

ndard Export Package (Wooden

Case & Carton)

Supply Ability: 600 Set/Sets per Month



# **Product Specification**

Specific Use: Hotel Bedroom Set
 General Use: Commercial Furniture
 Type: Hotel Furniture

Mail Packing: Y

Application: Bedroom, Hotel, Apartment, Office Building,
Hospital, School, Loigure Facilities, Entry

Hospital, School, Leisure Facilities, Entry, Hall, Home Bar, Villa, Motel, Resort, Villia

Design Style: Modern

Material: Wood/Fabric/Leather/Metel

• Appearance: Modern

• Item: Hotel Bedroom Furniture

• Certificates 1: ISO9001:2008

Hotel Standard: 3-5 Star Bedroom Furniture
 Wood: Solid Wood/Plywood/MDF

• Fabric: Lint / Linen



# More Images









# **Product Description**

Lecong lounge ritz-carlton luxury hotel furniture for sale

**Product Description** 





| Foshan Haobowei Hotel Furniture Co.,Ltd                                    |                         |                |                                 |
|----------------------------------------------------------------------------|-------------------------|----------------|---------------------------------|
| Product Description                                                        |                         | Furniture Item |                                 |
| Name                                                                       | Hotel Bedroom Furniture | 1              | Head Board/Bedstead/Night Table |
| Model No.                                                                  | Bedroom Furniture Z36   | 2              | TV Table/Cabinet/Coffee Table   |
| Keyword