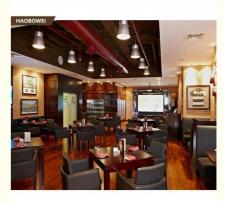

# More Images

Our Product Introduction

# tables and chairs for restaurants lounge cafe

**Product Description** 

| Foshan Haobowei Hotel Furniture Co.,Ltd                                     |                               |                |                                 |
|-----------------------------------------------------------------------------|-------------------------------|----------------|---------------------------------|
| Product Description                                                         |                               | Furniture Item |                                 |
| Name                                                                        | Hotel Restaurant<br>Furniture | 1              | Head Board/Bedstead/Night Table |
| Model No.                                                                   | DZ-029                        | 2              | TV Table/Cabinet/Coffee Table   |
| Keyword                                                                     | Hotel Table and Chair         | 3              | Sofa/Chair/Desk                 |
| Туре                                                                        | Custom Optional               | 4              | Wardrobe/Door/Veneer            |
| Click "Here" to contact us ,inform your demand, we will support you promtly |                               |                |                                 |