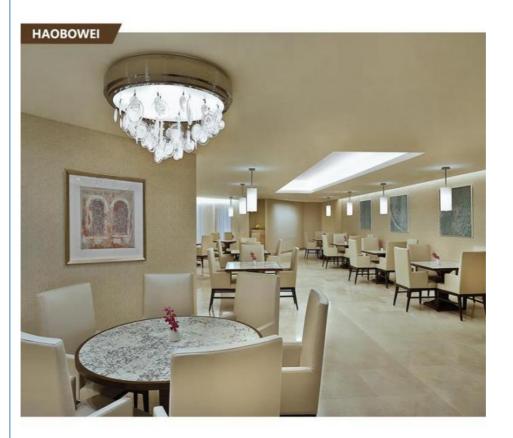

# More Images

Our Product Introduction

# tables and chairs for restaurants lounge cafe

**Product Description** 

| Foshan Haobowei Hotel Furniture Co.,Ltd                                     |                               |                |                                 |
|-----------------------------------------------------------------------------|-------------------------------|----------------|---------------------------------|
| Product Description                                                         |                               | Furniture Item |                                 |
| Name                                                                        | Hotel Restaurant<br>Furniture | 1              | Head Board/Bedstead/Night Table |
| Model No.                                                                   | DZ-029                        | 2              | TV Table/Cabinet/Coffee Table   |
| Keyword                                                                     | Hotel Table and Chair         | 3              | Sofa/Chair/Desk                 |
| Туре                                                                        | Custom Optional               | 4              | Wardrobe/Door/Veneer            |
| Click "Here" to contact us ,inform your demand, we will support you promtly |                               |                |                                 |