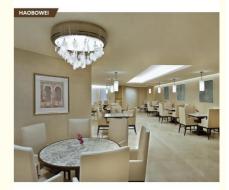

# More Images

Our Product Introduction

# tables and chairs for restaurants lounge cafe

**Product Description** 

| Foshan Haobowei Hotel Furniture Co.,Ltd                                     |                               |                |                                 |
|-----------------------------------------------------------------------------|-------------------------------|----------------|---------------------------------|
| Product Description                                                         |                               | Furniture Item |                                 |
| Name                                                                        | Hotel Restaurant<br>Furniture | 1              | Head Board/Bedstead/Night Table |
| Model No.                                                                   | DZ-029                        | 2              | TV Table/Cabinet/Coffee Table   |
| Keyword                                                                     | Hotel Table and Chair         | 3              | Sofa/Chair/Desk                 |
| Туре                                                                        | Custom Optional               | 4              | Wardrobe/Door/Veneer            |
| Click "Here" to contact us ,inform your demand, we will support you promtly |                               |                |                                 |