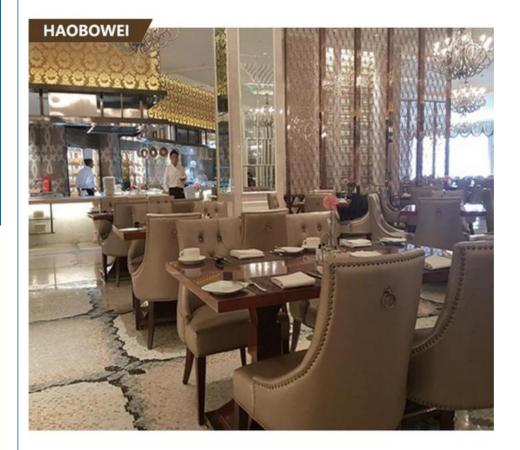

# **Contemporary Wooden Table Armrest Chair for Classic Restaurant Dining Furniture Style**

## classic restaurant furniture dining furniture designs wooden table armrest chair

**Product Description** 

| Foshan Haobowei Hotel Furniture Co.,Ltd                                    |                               |                |                                 |
|----------------------------------------------------------------------------|-------------------------------|----------------|---------------------------------|
| Product Description                                                        |                               | Furniture Item |                                 |
| Name                                                                       | Hotel Restaurant<br>Furniture | 1              | Head Board/Bedstead/Night Table |
| Model No.                                                                  | Restaurant set A09            | 2              | TV Table/Cabinet/Coffee Table   |
| Keyword                                                                    | Hotel Table and Chair         | 3              | Sofa/Chair/Desk                 |
| Туре                                                                       | Custom Optional               | 4              | Wardrobe/Door/Veneer            |
| Click "Here" to contact us ,inform your demand,we will support you promtly |                               |                |                                 |