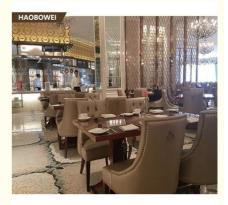

# **Contemporary Wooden Table Armrest Chair for Classic Restaurant Dining Furniture Style**

# **Basic Information**

- Place of Origin:
- Brand Name:
- Certification:
- Model Number:
- Price: • Supply Ability:
- HAOBOWEI ISO9001:2000

Guangdong, China

- Restaurant set A09
- \$110.00 \$300.00/pieces
- 500 Set/Sets per Month



# **Product Specification**

- Specific Use:
- General Use:
- Type:
- Mail Packing:
- Application:
- Design Style:
- Material:
- Appearance:
- Folded:
- Wood Style:

More Images

- Product Name:
- Color:

- Restaurant Set
- **Commercial Furniture Restaurant Furniture**

Y

- Living Room, Bedroom, Dining, Hotel, Apartment, Office Building, Hospital, School, Mall, Leisure Facilities, Entry, Hall, Home Bar, Gym, Villa, Cafe, Motel, Resort,
- Restaurant Contemporary

Modern

Solid Wood

Optional

Restaurant Furniture

NO

- Wood











for more products please visit us on hbwhotelfurniture.com

## classic restaurant furniture dining furniture designs wooden table armrest chair

**Product Description** 





| Foshan Haobowei Hotel Furniture Co.,Ltd                                    |