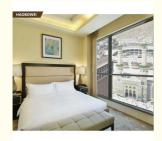

# More Images

# **Product Description**

2018 new design modern bedroom sets marriott furniture

**Product Description** 

| Foshan Haobowei Hotel Furniture Co.,Ltd                                    |                         |                |                                 |
|----------------------------------------------------------------------------|-------------------------|----------------|---------------------------------|
| Product Description                                                        |                         | Furniture Item |                                 |
| Name                                                                       | Hotel Bedroom Furniture | 1              | Head Board/Bedstead/Night Table |
| Model No.                                                                  | BS-017                  | 2              | TV Table/Cabinet/Coffee Table   |
| Keyword                                                                    | Hotel Bedroom Set       | 3              | Sofa/Chair/Desk                 |
| Туре                                                                       | Custom Optional         | 4              | Wardrobe/Door/Veneer            |
| Click "Here" to contact us ,inform your demand,we will support you promtly |                         |                |                                 |