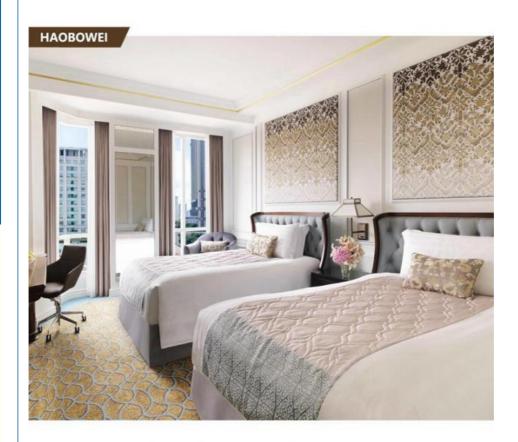

# More Images

# **Product Description**

2018 new design modern bedroom sets marriott furniture

**Product Description** 

| Foshan Haobowei Hotel Furniture Co.,Ltd                                    |                         |                |                                 |
|----------------------------------------------------------------------------|-------------------------|----------------|---------------------------------|
| Product Description                                                        |                         | Furniture Item |                                 |
| Name                                                                       | Hotel Bedroom Furniture | 1              | Head Board/Bedstead/Night Table |
| Model No.                                                                  | BS-017                  | 2              | TV Table/Cabinet/Coffee Table   |
| Keyword                                                                    | Hotel Bedroom Set       | 3              | Sofa/Chair/Desk                 |
| Туре                                                                       | Custom Optional         | 4              | Wardrobe/Door/Veneer            |
| Click "Here" to contact us ,inform your demand,we will support you promtly |                         |                |                                 |