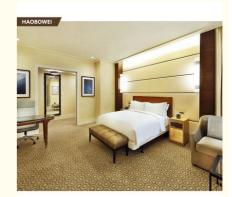

# More Images

# **Product Description**

2018 new design modern bedroom sets marriott furniture

**Product Description** 

| Foshan Haobowei Hotel Furniture Co.,Ltd                                    |                         |                |                                 |
|----------------------------------------------------------------------------|-------------------------|----------------|---------------------------------|
| Product Description                                                        |                         | Furniture Item |                                 |
| Name                                                                       | Hotel Bedroom Furniture | 1              | Head Board/Bedstead/Night Table |
| Model No.                                                                  | BS-017                  | 2              | TV Table/Cabinet/Coffee Table   |
| Keyword                                                                    | Hotel Bedroom Set       | 3              | Sofa/Chair/Desk                 |
| Туре                                                                       | Custom Optional         | 4              | Wardrobe/Door/Veneer            |
| Click "Here" to contact us ,inform your demand,we will support you promtly |                         |                |                                 |