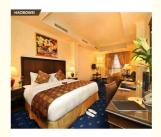

# More Images

# **Product Description**

2018 new design modern bedroom sets marriott furniture

**Product Description** 

| Foshan Haobowei Hotel Furniture Co.,Ltd                                    |                         |                |                                 |
|----------------------------------------------------------------------------|-------------------------|----------------|---------------------------------|
| Product Description                                                        |                         | Furniture Item |                                 |
| Name                                                                       | Hotel Bedroom Furniture | 1              | Head Board/Bedstead/Night Table |
| Model No.                                                                  | BS-017                  | 2              | TV Table/Cabinet/Coffee Table   |
| Keyword                                                                    | Hotel Bedroom Set       | 3              | Sofa/Chair/Desk                 |
| Туре                                                                       | Custom Optional         | 4              | Wardrobe/Door/Veneer            |
| Click "Here" to contact us ,inform your demand,we will support you promtly |                         |                |                                 |