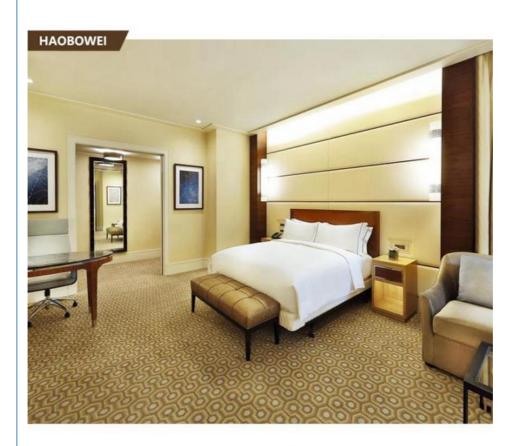

# More Images

# **Product Description**

2018 new design modern bedroom sets marriott furniture

**Product Description** 

| Foshan Haobowei Hotel Furniture Co.,Ltd                                    |                         |                |                                 |
|----------------------------------------------------------------------------|-------------------------|----------------|---------------------------------|
| Product Description                                                        |                         | Furniture Item |                                 |
| Name                                                                       | Hotel Bedroom Furniture | 1              | Head Board/Bedstead/Night Table |
| Model No.                                                                  | BS-017                  | 2              | TV Table/Cabinet/Coffee Table   |
| Keyword                                                                    | Hotel Bedroom Set       | 3              | Sofa/Chair/Desk                 |
| Туре                                                                       | Custom Optional         | 4              | Wardrobe/Door/Veneer            |
| Click "Here" to contact us ,inform your demand,we will support you promtly |                         |                |                                 |