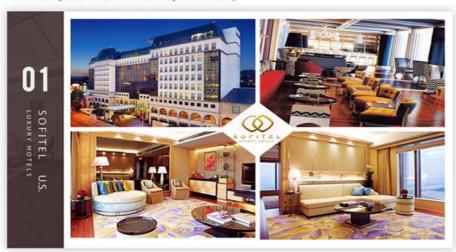

## **Company Information**

Haobowei Hotel Furniture Co., Ltd. was founded in June, 1993, which covers a area of 25,000 square meters workshop, with 300 employees and is capacity of producing 30 containers per month. It is specialized in designing and manufacturing hotel & restaurant & apartment & villa & club furniture.

1993 Founded 25000 m² Workshop

300+ Employees 350+ Containers