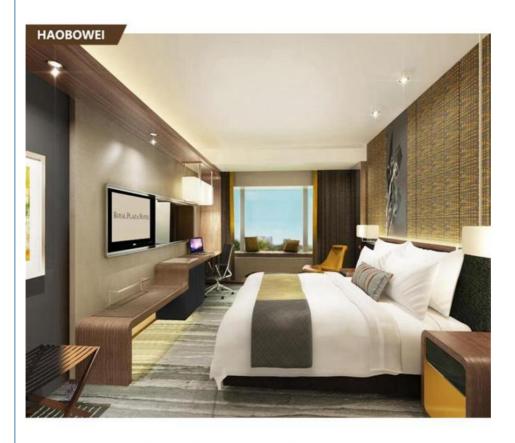

ame: **HAOBOWEI** BS-020 Model Number:

\$200.00 - \$500.00/pieces

• Packaging Details: Furniture Standard Export Package (Wooden

Case & Carton)

. Supply Ability: 600 Set/Sets per Month



# **Product Specification**

· Specific Use: Hotel Bedroom Set · General Use: Commercial Furniture

Hotel Furniture • Type:

Mail Packing: Ν

· Application: Bedroom, Hotel, Apartment, Home Bar, Villia

• Design Style: Modern Wood Material: · Appearance: Modern · Wood Style: **PANEL** 

• Item: Hotel Suite Furniture ISO9001:2008 Certificates 1:

· Service: **Custom Make** 

Hotel Standard: Solid Wood/Plywood/MDF Wood:

Fabric: Lint / Linen



# More Images





3-5 Star Bedroom Furniture





# **Product Description**

Hot sale modern laminate bedroom furniture sets luxury

**Product Description** 





| Foshan Haobowei Hotel Furniture Co.,Ltd                                     |                         |                |                                 |
|-----------------------------------------------------------------------------|-------------------------|----------------|---------------------------------|
| Product Description                                                         |                         | Furniture Item |                                 |
| Name                                                                        | Hotel Bedroom Furniture | 1              | Head Board/Bedstead/Night Table |
| Model No.                                                                   | BS-020                  | 2              | TV Table/Cabinet/Coffee Table   |
| Keyword