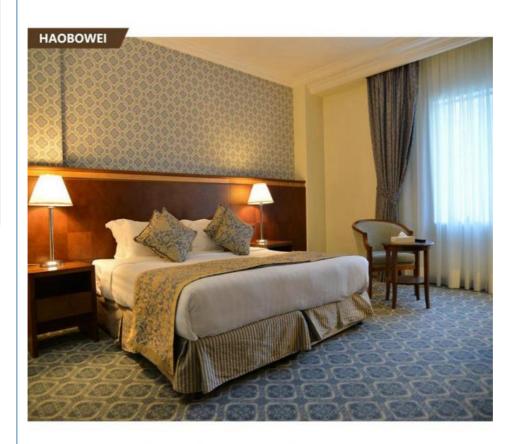

Name: **HAOBOWEI** BS-020 Model Number:

\$200.00 - \$500.00/pieces

• Packaging Details: Furniture Standard Export Package (Wooden

Case & Carton)

. Supply Ability: 600 Set/Sets per Month



# **Product Specification**

· Specific Use: Hotel Bedroom Set · General Use: Commercial Furniture

Hotel Furniture • Type:

Mail Packing: Ν

· Application: Bedroom, Hotel, Apartment, Home Bar, Villia

• Design Style: Modern Wood Material: · Appearance: Modern · Wood Style: **PANEL** 

• Item: Hotel Suite Furniture ISO9001:2008 Certificates 1:

· Service: **Custom Make** 

Hotel Standard: Solid Wood/Plywood/MDF Wood:

Fabric: Lint / Linen



# More Images





3-5 Star Bedroom Furniture





# **Product Description**

Hot sale modern laminate bedroom furniture sets luxury

**Product Description** 





| Foshan Haobowei Hotel Furniture Co.,Ltd                                     |                         |                |                                 |
|-----------------------------------------------------------------------------|-------------------------|----------------|---------------------------------|
| Product Description                                                         |                         | Furniture Item |                                 |
| Name                                                                        | Hotel Bedroom Furniture | 1              | Head Board/Bedstead/Night Table |
| Model No.                                                                   | BS-020                  | 2              | TV Table/Cabinet/Coffee Table   |
| Keyword