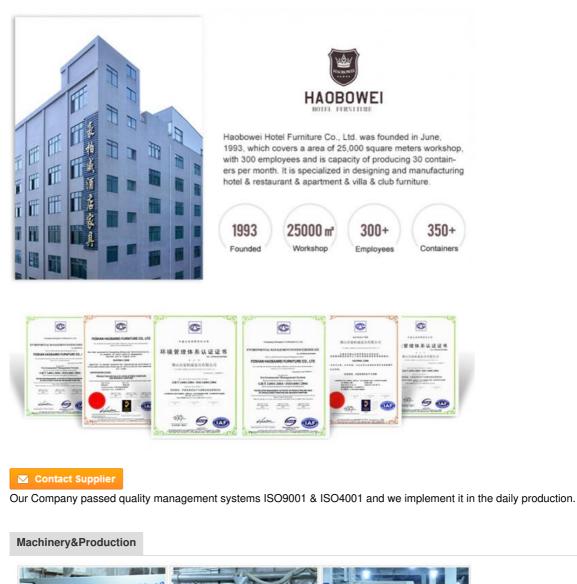

**Company Information** 

We have modern and advanced equipment and facility, such as CNC machine, automated digital material saw machine, automated banding machine, that makes production accurately and high efficiently.