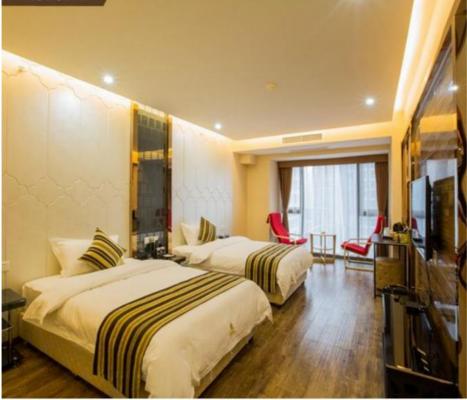

Hotel Bed

- Living Room, Bedroom, Hotel, Apartment, Office Building, Hospital, School, Mall, Leisure Facilities, Entry, Hall, Home Bar, Villa, Motel, Resort, Villia
- Traditional
- Wood
- Modern
- Solid Wood
- Hotel Bedroom Bed
- Custom Make Furniture
- 3-5 Star Bedroom Furniture
- Solid Wood/Plywood/MDF

# Australian style plywood hotel room beds with chair/ hotel bed frame

**Product Description** 