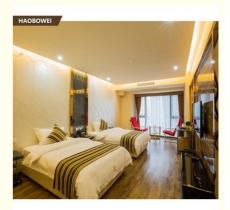

Hotel Bed

- Living Room, Bedroom, Hotel, Apartment, Office Building, Hospital, School, Mall, Leisure Facilities, Entry, Hall, Home Bar, Villa, Motel, Resort, Villia
- Traditional
- Wood
- Modern
- Solid Wood
- Hotel Bedroom Bed
- Custom Make Furniture
- 3-5 Star Bedroom Furniture
- Solid Wood/Plywood/MDF

# Australian style plywood hotel room beds with chair/ hotel bed frame

**Product Description** 