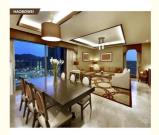

ee Shop SGS Standard Foldable

# **Basic Information**

Place of Origin: Guangdong, China
 Brand Name: HAOBOWEI
 Certification: ISO9001:2000

Model Number: DZ-011

• Price: \$50.00 - \$300.00/pieces

Packaging Details: Standard Export Carton and Wooden Case

Supply Ability: 1500 Set/Sets per Month



# **Product Specification**

Specific Use: Restaurant Set
 General Use: Commercial Furniture
 Type: Restaurant Furniture

Mail Packing:Y

• Application: Bedroom, Dining, Hotel, Office Building,

Hospital, School, Leisure Facilities, Entry, Hall, Home Bar, Gym, Villa, Cafe, Resort,

Motel, Restaurant

Design Style: Midcentury
Material: Wood
Appearance: Modern
Folded: NO
Wood Style: PANEL

Product Name: Restaurant FurnitureKeyword: Wood Design Dining Chair

• Style: Modern



# More Images









# **Product Description**

designer restaurant coffee shop single sofa wood design dining chair

**Product Description** 





| Foshan Haobowei Hotel Furniture Co.,Ltd                                    |                               |                |                                 |
|----------------------------------------------------------------------------|-------------------------------|----------------|---------------------------------|
| Product Description                                                        |                               | Furniture Item |                                 |
| Name                                                                       | Hotel Restaurant<br>Furniture | 1              | Head Board/Bedstead/Night Table |
| Model No.