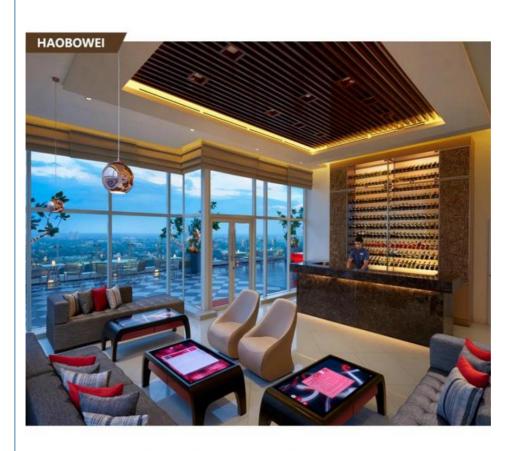

# More Images

# **Product Description**

designer restaurant coffee shop single sofa wood design dining chair

**Product Description** 

| Foshan Haobowei Hotel Furniture Co.,Ltd                                    |                               |                |                                 |
|----------------------------------------------------------------------------|-------------------------------|----------------|---------------------------------|
| Product Description                                                        |                               | Furniture Item |                                 |
| Name                                                                       | Hotel Restaurant<br>Furniture | 1              | Head Board/Bedstead/Night Table |
| Model No.                                                                  | DZ-011                        | 2              | TV Table/Cabinet/Coffee Table   |
| Keyword                                                                    | Hotel Table and Chair         | 3              | Sofa/Chair/Desk                 |
| Туре                                                                       | Custom Optional               | 4              | Wardrobe/Door/Veneer            |
| Click "Here" to contact us ,inform your demand,we will support you promtly |                               |                |                                 |