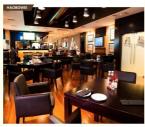

ffee Shop SGS Standard Foldable

# **Basic Information**

Place of Origin: Guangdong, China
 Brand Name: HAOBOWEI
 Certification: ISO9001:2000

Model Number: DZ-011

• Price: \$50.00 - \$300.00/pieces

Packaging Details: Standard Export Carton and Wooden Case

Supply Ability: 1500 Set/Sets per Month



# **Product Specification**

Specific Use: Restaurant Set
 General Use: Commercial Furniture
 Type: Restaurant Furniture

Mail Packing:Y

• Application: Bedroom, Dining, Hotel, Office Building,

Hospital, School, Leisure Facilities, Entry, Hall, Home Bar, Gym, Villa, Cafe, Resort,

Motel, Restaurant

Design Style: Midcentury
Material: Wood
Appearance: Modern
Folded: NO
Wood Style: PANEL

Product Name: Restaurant FurnitureKeyword: Wood Design Dining Chair

• Style: Modern



# More Images









# **Product Description**

designer restaurant coffee shop single sofa wood design dining chair

**Product Description** 





| Foshan Haobowei Hotel Furniture Co.,Ltd                                    |                               |                |                                 |
|----------------------------------------------------------------------------|-------------------------------|----------------|---------------------------------|
| Product Description                                                        |                               | Furniture Item |                                 |
| Name                                                                       | Hotel Restaurant<br>Furniture | 1              | Head Board/Bedstead/Night Table |
| Model No.