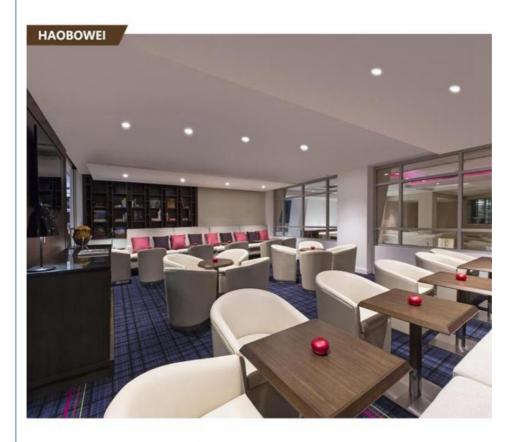

ISO9001:2000

Model Number: DZ-011

• Price: \$50.00 - \$300.00/pieces

Packaging Details: Standard Export Carton and Wooden Case

Supply Ability: 1500 Set/Sets per Month



# **Product Specification**

Specific Use: Restaurant Set
 General Use: Commercial Furniture
 Type: Restaurant Furniture

Mail Packing:Y

• Application: Bedroom, Dining, Hotel, Office Building,

Hospital, School, Leisure Facilities, Entry, Hall, Home Bar, Gym, Villa, Cafe, Resort,

Motel, Restaurant

Design Style: Midcentury
Material: Wood
Appearance: Modern
Folded: NO
Wood Style: PANEL

Product Name: Restaurant FurnitureKeyword: Wood Design Dining Chair

• Style: Modern



# More Images









# **Product Description**

designer restaurant coffee shop single sofa wood design dining chair

**Product Description** 





| Foshan Haobowei Hotel Furniture Co.,Ltd                                    |                               |                |                                 |
|----------------------------------------------------------------------------|-------------------------------|----------------|---------------------------------|
| Product Description                                                        |                               | Furniture Item |                                 |
| Name                                                                       | Hotel Restaurant<br>Furniture | 1              | Head Board/Bedstead/Night Table |
| Model No.                                                                  | DZ-011                        | 2              | TV Table/Cabinet/Cof