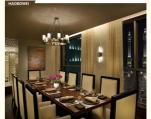

Shop SGS Standard Foldable

# **Basic Information**

Place of Origin: Guangdong, China
 Brand Name: HAOBOWEI
 Certification: ISO9001:2000

Model Number: DZ-011

• Price: \$50.00 - \$300.00/pieces

Packaging Details: Standard Export Carton and Wooden Case

Supply Ability: 1500 Set/Sets per Month



# **Product Specification**

Specific Use: Restaurant Set
 General Use: Commercial Furniture
 Type: Restaurant Furniture

Mail Packing:Y

• Application: Bedroom, Dining, Hotel, Office Building,

Hospital, School, Leisure Facilities, Entry, Hall, Home Bar, Gym, Villa, Cafe, Resort,

Motel, Restaurant

Design Style: Midcentury
Material: Wood
Appearance: Modern
Folded: NO
Wood Style: PANEL

Product Name: Restaurant FurnitureKeyword: Wood Design Dining Chair

• Style: Modern



# More Images









# **Product Description**

designer restaurant coffee shop single sofa wood design dining chair

**Product Description** 





| Foshan Haobowei Hotel Furniture Co.,Ltd                                    |                               |                |                                 |
|----------------------------------------------------------------------------|-------------------------------|----------------|---------------------------------|
| Product Description                                                        |                               | Furniture Item |                                 |
| Name                                                                       | Hotel Restaurant<br>Furniture | 1              | Head Board/Bedstead/Night Table |
| Model No.