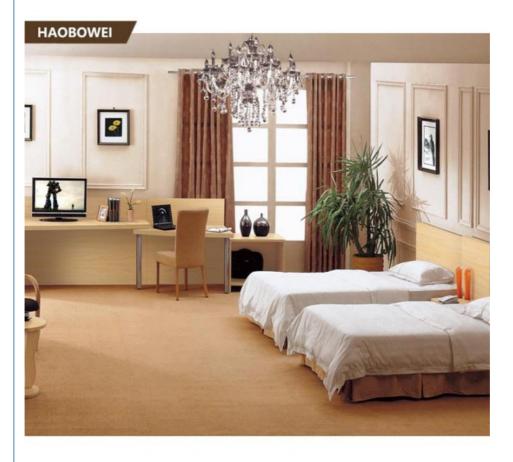

### Foshan Shunde Lecong Hotel bedroom set with bedstead for sale / Customized Modern 3 star hotel furniture

**Product Description** 

### HAOBOWEI

for more products please visit us on hbwhotelfurniture.com

| Foshan Haobowei Hotel Furniture Co.,Ltd                                    |                         |                |                                 |
|----------------------------------------------------------------------------|-------------------------|----------------|---------------------------------|
| Product Description                                                        |                         | Furniture Item |                                 |
| Name                                                                       | Hotel Bedroom Furniture | 1              | Head Board/Bedstead/Night Table |
| Model No.                                                                  | Bedroom set 237         | 2              | TV Table/Cabinet/Coffee Table   |
| Keyword                                                                    | Hotel Bedroom Set       | 3              | Sofa/Chair/Desk                 |
| Туре                                                                       | Custom Optional         | 4              | Wardrobe/Door/Veneer            |
| Click "Here" to contact us ,inform your demand,we will support you promtly |                         |                |                                 |