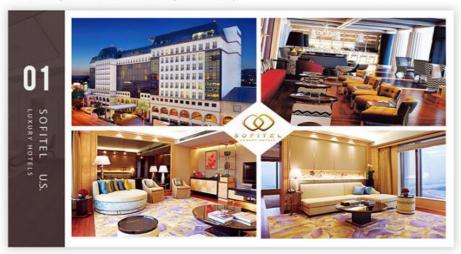

### **Company Information**

Haobowei Hotel Furniture Co., Ltd. was founded in June, 1993, which covers a area of 25,000 square meters workshop, with 300 employees and is capacity of producing 30 containers per month. It is specialized in designing and manufacturing hotel & restaurant & apartment & villa & club furniture.

1993 Founded 25000 m² Workshop

300+ Employees 350+ Containers