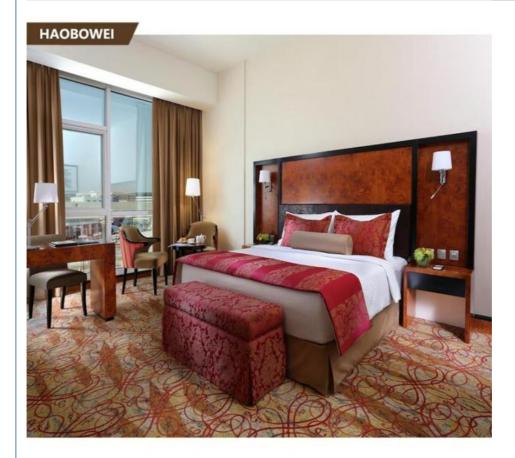

# **Product Description**

Buy Furnishing new model room packages hotel bedroom furniture with desk

**Product Description** 

| Foshan Haobowei Hotel Furniture Co.,Ltd                                    |                         |                |                                 |
|----------------------------------------------------------------------------|-------------------------|----------------|---------------------------------|
| Product Description                                                        |                         | Furniture Item |                                 |
| Name                                                                       | Hotel Bedroom Furniture | 1              | Head Board/Bedstead/Night Table |
| Model No.                                                                  | Bedroom set 312         | 2              | TV Table/Cabinet/Coffee Table   |
| Keyword                                                                    | Hotel Bedroom Set       | 3              | Sofa/Chair/Desk                 |
| Туре                                                                       | Custom Optional         | 4              | Wardrobe/Door/Veneer            |
| Click "Here" to contact us .inform your demand we will support you promtly |                         |                |                                 |