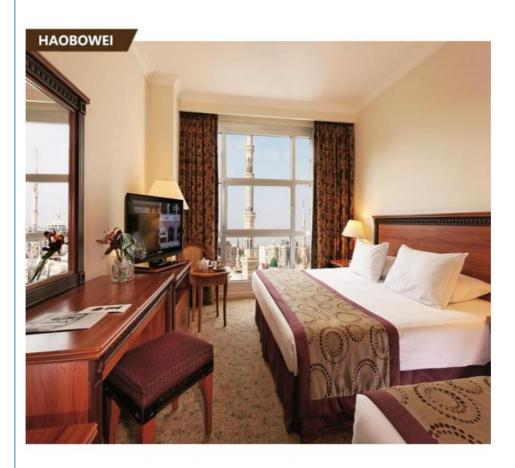

# **Product Description**

Buy Furnishing new model room packages hotel bedroom furniture with desk

**Product Description** 

| Foshan Haobowei Hotel Furniture Co.,Ltd                                    |                         |                |                                 |
|----------------------------------------------------------------------------|-------------------------|----------------|---------------------------------|
| Product Description                                                        |                         | Furniture Item |                                 |
| Name                                                                       | Hotel Bedroom Furniture | 1              | Head Board/Bedstead/Night Table |
| Model No.                                                                  | Bedroom set 312         | 2              | TV Table/Cabinet/Coffee Table   |
| Keyword                                                                    | Hotel Bedroom Set       | 3              | Sofa/Chair/Desk                 |
| Туре                                                                       | Custom Optional         | 4              | Wardrobe/Door/Veneer            |
| Click "Here" to contact us .inform your demand we will support you promtly |                         |                |                                 |