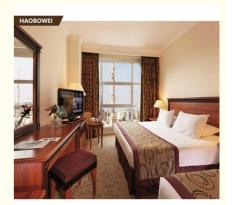

Brand Name: HAOBOWEI

Model Number: Bedroom set 312

• Price: \$200.00 - \$500.00/pieces

Packaging Details: Furniture Standard Export Package (Wooden

Case & Carton)

Supply Ability: 600 Set/Sets per Month



# **Product Specification**

Specific Use: Hotel Bedroom Set
 General Use: Commercial Furniture
 Type: Hotel Furniture

Mail Packing: N

Application: Bedroom, Hotel, Apartment, Office Building,

Hospital, School, Mall, Leigure, Escilition

Hospital, School, Mall, Leisure Facilities, Entry, Hall, Home Bar, Villa, Motel, Resort,

Villia

• Design Style: Traditional

Material: Wood/Fabric/Leather/Metal

• Appearance: Modern

Item: Hotel Suite FurnitureCertificates 1: ISO9001:2008

Service: Custom Make Furniture
 Hotel Standard: 3-5 Star Bedroom Furniture
 Wood: Solid Wood/Plywood/MDF



# More Images









# **Product Description**

Buy Furnishing new model room packages hotel bedroom furniture with desk

**Product Description** 





| Foshan Haobowei Hotel Furniture Co.,Ltd                                    |                         |                |                                 |
|----------------------------------------------------------------------------|-------------------------|----------------|---------------------------------|
| Product Description                                                        |                         | Furniture Item |                                 |
| Name                                                                       | Hotel Bedroom Furniture | 1              | Head Board/Bedstead/Night Table |
| Model No.