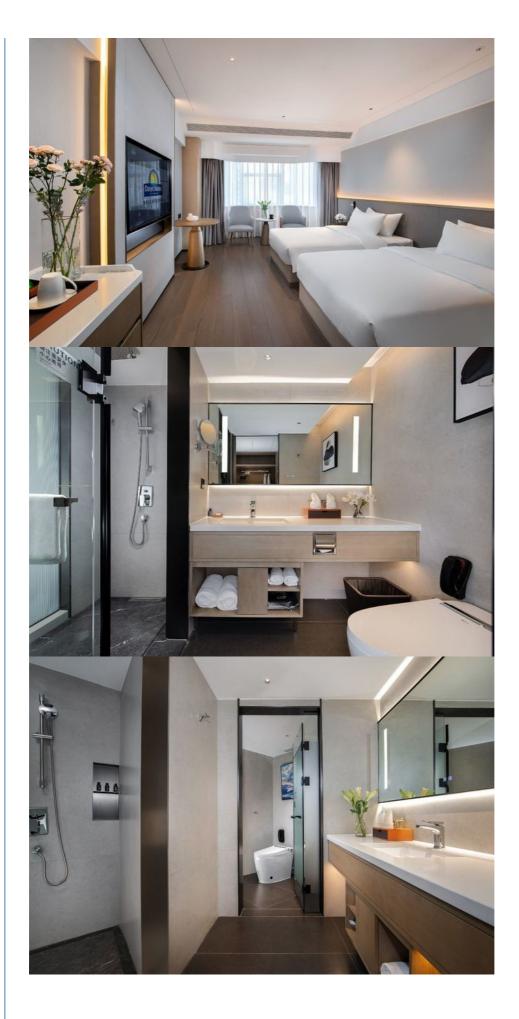

#### Features:

Product Name: Hotel Bedroom Furniture Motel Sleeping Quarter Inclusion Inn Guest Room Equipment Comfortable Bed Pillows and Bedding Nightstand Lamp Dresser Chair Table TV Stand Mini Fridge Closet Full-Length Mirror Blackout Curtains Free Wi-Fi Air Conditioning Private Bathroom Toilet Shower Towels and Toiletries Room Service 24-Hour Reception Security Safe

#### **Applications:**

The Hotel Bed A02 is made of high-quality materials that make it durable and long-lasting. It is designed to provide maximum comfort and relaxation to guests. The bed is available in different sizes to fit various room sizes and can support different weights. The Hotel Bed A02 comes in a Furniture Standard Export Package (Wooden Case & Carton), making it easy to transport and install. The product has ISO9001:2008 certification, which confirms the quality and safety of the product.