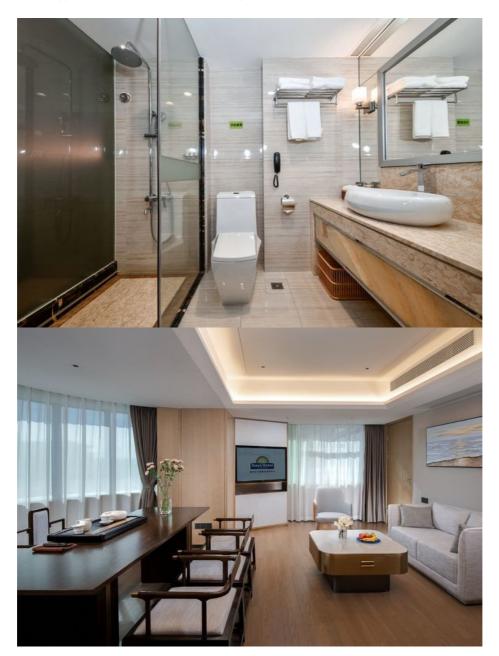

#### Features:

Product Name: Hotel Bedroom Furniture Motel Sleeping Quarter Inclusion Inn Guest Room Equipment Comfortable Bed Pillows and Bedding Nightstand Lamp Dresser Chair Table TV Stand Mini Fridge Closet Full-Length Mirror Blackout Curtains Free Wi-Fi Air Conditioning Private Bathroom Toilet Shower Towels and Toiletries Room Service 24-Hour Reception Security Safe

#### **Applications:**

The Hotel Bed A02 is made of high-quality materials that make it durable and long-lasting. It is designed to provide maximum comfort and relaxation to guests. The bed is available in different sizes to fit various room sizes and can support different weights. The Hotel Bed A02 comes in a Furniture Standard Export Package (Wooden Case & Carton), making it easy to transport and install. The product has ISO9001:2008 certification, which confirms the quality and safety of the product.