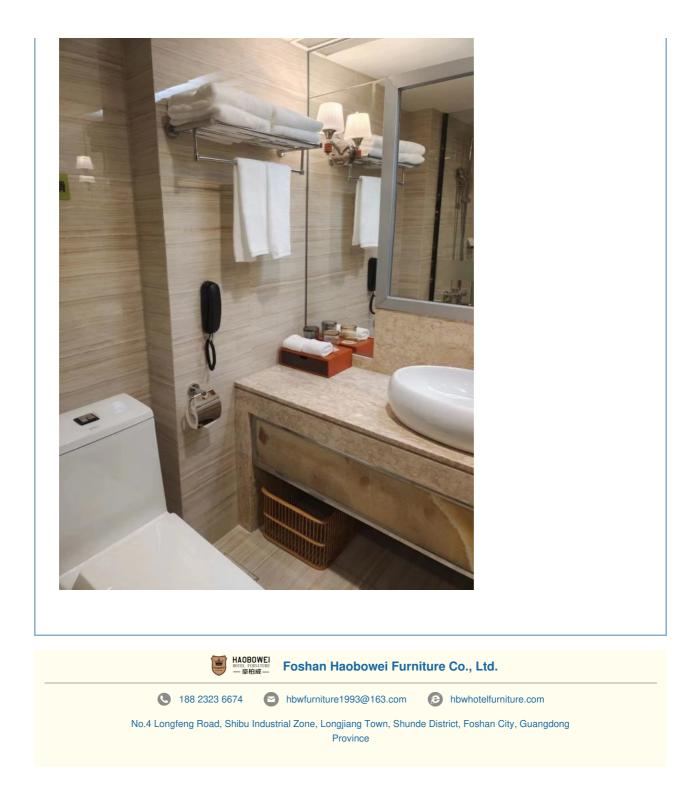

#### Features:

Product Name: Hotel Bedroom Furniture Motel Sleeping Quarter Inclusion Inn Guest Room Equipment Comfortable Bed Pillows and Bedding Nightstand Lamp Dresser Chair Table TV Stand Mini Fridge Closet Full-Length Mirror Blackout Curtains Free Wi-Fi Air Conditioning Private Bathroom Toilet Shower Towels and Toiletries Room Service 24-Hour Reception Security Safe