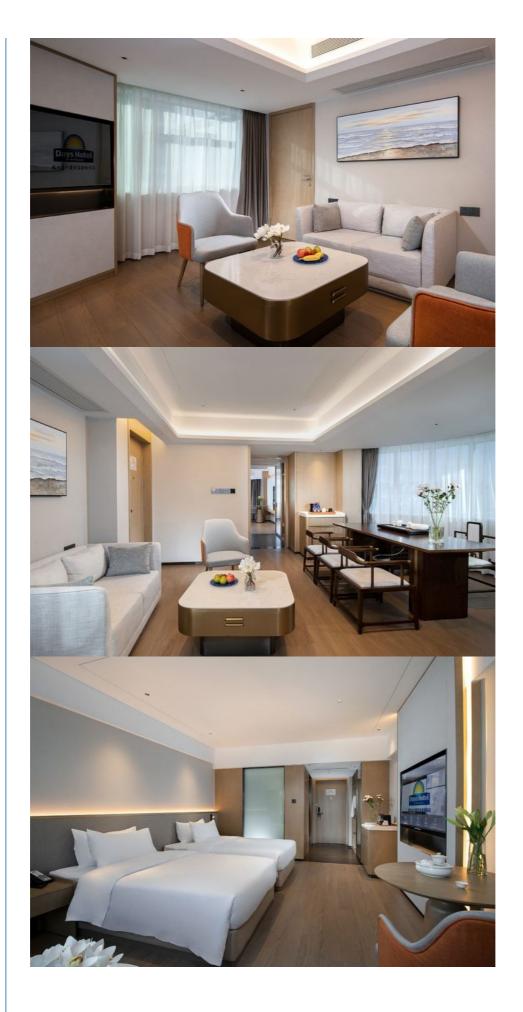

#### Features:

Product Name: Hotel Bedroom Furniture Motel Sleeping Quarter Inclusion Inn Guest Room Equipment Comfortable Bed Pillows and Bedding Nightstand Lamp Dresser Chair Table TV Stand Mini Fridge Closet Full-Length Mirror Blackout Curtains Free Wi-Fi Air Conditioning Private Bathroom Toilet Shower Towels and Toiletries Room Service 24-Hour Reception Security Safe

#### **Applications:**

The Hotel Bed A02 is made of high-quality materials that make it durable and long-lasting. It is designed to provide maximum comfort and relaxation to guests. The bed is available in different sizes to fit various room sizes and can support different weights. The Hotel Bed A02 comes in a Furniture Standard Export Package (Wooden Case & Carton), making it easy to transport and install. The product has ISO9001:2008 certification, which confirms the quality and safety of the product.