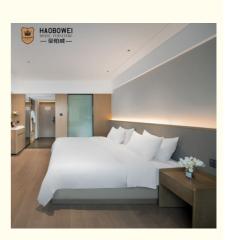

#### Features:

Product Name: Hotel Bedroom Furniture Motel Sleeping Quarter Inclusion Inn Guest Room Equipment Comfortable Bed Pillows and Bedding Nightstand Lamp Dresser Chair Table TV Stand Mini Fridge Closet Full-Length Mirror Blackout Curtains Free Wi-Fi Air Conditioning Private Bathroom Toilet Shower Towels and Toiletries Room Service 24-Hour Reception Security Safe

#### **Applications:**

The Hotel Bed A02 is made of high-quality materials that make it durable and long-lasting. It is designed to provide maximum comfort and relaxation to guests. The bed is available in different sizes to fit various room sizes and can support different weights. The Hotel Bed A02 comes in a Furniture Standard Export Package (Wooden Case & Carton), making it easy to transport and install. The product has ISO9001:2008 certification, which confirms the quality and safety of the product.

The Hotel Bed A02 is suitable for various occasions and scenarios. It is perfect for use in motels, resorts, inns, and other hospitality establishments. The bed can be used to furnish guest bedrooms, ensuring that guests have a comfortable and relaxing stay. The Hotel Bed A02 is priced between \$200.00 - \$500.00/piece, and the supply ability is 600 Set/Sets per Month. This makes it an affordable and accessible option for hospitality establishments looking to furnish their guest rooms with high-quality furniture.