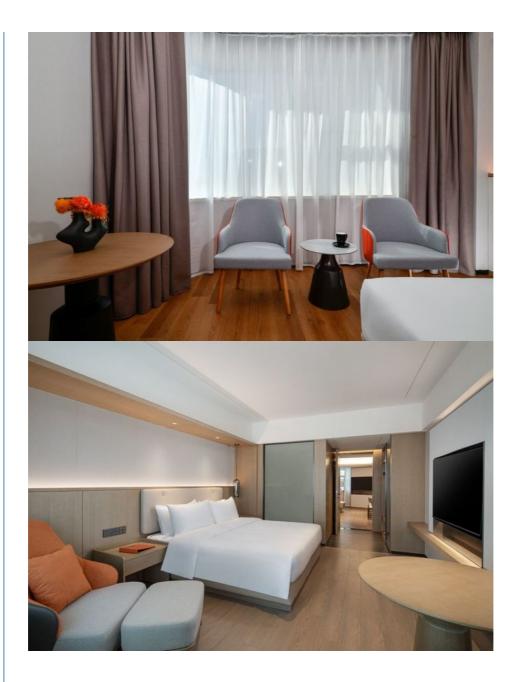

#### Features:

Product Name: Hotel Bedroom Furniture Motel Sleeping Quarter Inclusion Inn Guest Room Equipment Comfortable Bed Pillows and Bedding Nightstand Lamp Dresser Chair Table TV Stand Mini Fridge Closet Full-Length Mirror Blackout Curtains Free Wi-Fi Air Conditioning Private Bathroom Toilet Shower Towels and Toiletries Room Service 24-Hour Reception Security Safe

#### **Applications:**

The Hotel Bed A02 is made of high-quality materials that make it durable and long-lasting. It is designed to provide maximum comfort and relaxation to guests. The bed is available in different sizes to fit various room sizes and can support different weights. The Hotel Bed A02 comes in a Furniture Standard Export Package (Wooden Case & Carton), making it easy to transport and install. The product has ISO9001:2008 certification, which confirms the quality and safety of the product.

The Hotel Bed A02 is suitable for various occasions and scenarios. It is perfect for use in motels, resorts, inns, and other hospitality establishments. The bed can be used to furnish guest bedrooms, ensuring that guests have a comfortable and relaxing stay. The Hotel Bed A02 is priced between \$200.00 - \$500.00/piece, and the supply ability is 600 Set/Sets per Month. This makes it an affordable and accessible option for hospitality establishments looking to furnish their guest rooms with high-quality furniture.