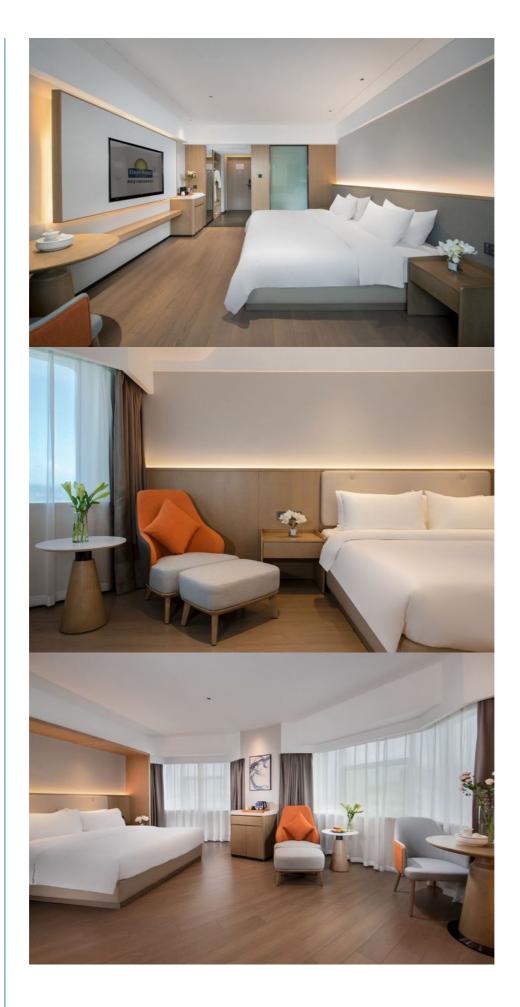

#### Features:

Product Name: Hotel Bedroom Furniture Motel Sleeping Quarter Inclusion Inn Guest Room Equipment Comfortable Bed Pillows and Bedding Nightstand Lamp Dresser Chair Table TV Stand Mini Fridge Closet Full-Length Mirror Blackout Curtains Free Wi-Fi Air Conditioning Private Bathroom Toilet Shower Towels and Toiletries Room Service 24-Hour Reception Security Safe

#### **Applications:**

The Hotel Bed A02 is made of high-quality materials that make it durable and long-lasting. It is designed to provide maximum comfort and relaxation to guests. The bed is available in different sizes to fit various room sizes and can support different weights. The Hotel Bed A02 comes in a Furniture Standard Export Package (Wooden Case & Carton), making it easy to transport and install. The product has ISO9001:2008 certification, which confirms the quality and safety of the product.

The Hotel Bed A02 is suitable for various occasions and scenarios. It is perfect for use in motels, resorts, inns, and other hospitality establishments. The bed can be used to furnish guest bedrooms, ensuring that guests have a comfortable and relaxing stay. The Hotel Bed A02 is priced between \$200.00 - \$500.00/piece, and the supply ability is 600 Set/Sets per Month. This makes it an affordable and accessible option for hospitality establishments looking to furnish their guest rooms with high-quality furniture.