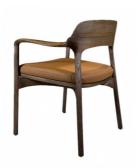

# **Dining Chair Zone**

Applicable: Home/Commercial

H-HC01

H-HC02

H-HC03

H-HC04

H-HC05

H-HC06

H-HC07

H-HC08

\*For more material details, please consult us

**Detailed Photos** 

**Dining Chair H-HC01** 

## Product Parameters

Model H-HC01

Leather Solvent-free Anti Fouling Leather

Frame All Ash Wood
Size 615mm\*560mm\*800mm

Material Description

- · Full top grain leather
- ·Semi top grain leather
- ·Top grain leather
- ·More