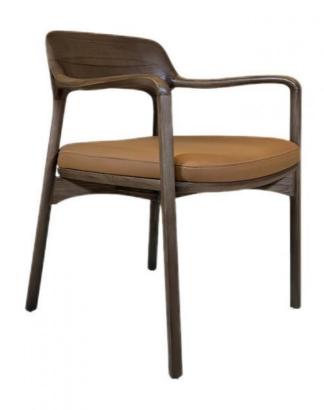

# **Dining Chair Zone**

Applicable: Home/Commercial

H-HC01

H-HC02

H-HC03

H-HC04

H-HC05

H-HC06

H-HC07

H-HC08

\*For more material details, please consult us

**Detailed Photos** 

**Dining Chair H-HC01** 

## Product Parameters

Model H-HC01

Leather Solvent-free Anti Fouling Leather

Frame All Ash Wood
Size 615mm\*560mm\*800mm

Material Description

- · Full top grain leather
- ·Semi top grain leather
- ·Top grain leather
- ·More