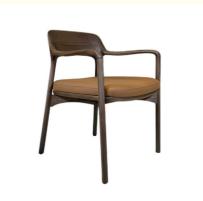

## **Product Specification**

Model NO.: H-HC01Back Height: Low Back

• Seater:

Seat Thickness: Customized With Armrest Armrest: Unfixed • Fixed: Fixed • Rotary: Unfolded Folded: • Suitable For: Adult · Color: Customized Customized: Customized • Condition:

H-HC07

H-HC08

\*For more material details, please consult us

**Detailed Photos** 

**Dining Chair H-HC01** 

## Product Parameters

Model H-HC01

Leather Solvent-free Anti Fouling Leather

Frame All Ash Wood
Size 615mm\*560mm\*800mm

Material Description

- · Full top grain leather
- ·Semi top grain leather
- ·Top grain leather
- ·More