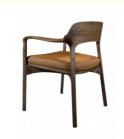

# **Dining Chair Zone**

Applicable: Home/Commercial

H-HC01

H-HC02

H-HC03

H-HC04

H-HC05

H-HC06

H-HC07

H-HC08

\*For more material details, please consult us

**Detailed Photos** 

**Dining Chair H-HC01** 

## Product Parameters

Model H-HC01

Leather Solvent-free Anti Fouling Leather

Frame All Ash Wood
Size 615mm\*560mm\*800mm

Material Description

- · Full top grain leather
- ·Semi top grain leather
- ·Top grain leather
- ·More