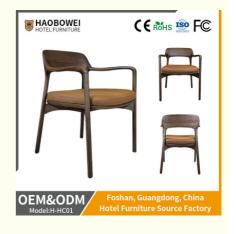

## **Product Specification**

Model NO.: H-HC01Back Height: Low Back

• Seater:

Seat Thickness: Customized With Armrest Armrest: Unfixed • Fixed: Fixed • Rotary: Unfolded Folded: • Suitable For: Adult · Color: Customized Customized: Customized • Condition:

H-HC07

H-HC08

\*For more material details, please consult us

**Detailed Photos** 

**Dining Chair H-HC01** 

## Product Parameters

Model H-HC01

Leather Solvent-free Anti Fouling Leather

Frame All Ash Wood
Size 615mm\*560mm\*800mm

Material Description

- · Full top grain leather
- ·Semi top grain leather
- ·Top grain leather
- ·More