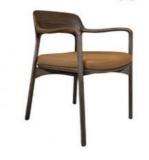

# **Dining Chair Zone**

Applicable: Home/Commercial

H-HC01

H-HC02

H-HC03

H-HC04

H-HC05

H-HC06

## Product Parameters

Model H-HC01

Leather Solvent-free Anti Fouling Leather

Frame All Ash Wood
Size 615mm\*560mm\*800mm

Material Description

- · Full top grain leather
- ·Semi top grain leather
- ·Top grain leather
- ·More