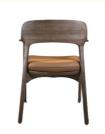

# **Dining Chair Zone**

Applicable: Home/Commercial

H-HC01

H-HC02

H-HC03

H-HC04

H-HC05

H-HC06

H-HC07

H-HC08

\*For more material details, please consult us

**Detailed Photos** 

**Dining Chair H-HC01** 

## Product Parameters

Model H-HC01

Leather Solvent-free Anti Fouling Leather

Frame All Ash Wood
Size 615mm\*560mm\*800mm

Material Description

- · Full top grain leather
- ·Semi top grain leather
- ·Top grain leather
- ·More