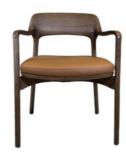

# **Dining Chair Zone**

Applicable: Home/Commercial

H-HC01

H-HC02

H-HC03

H-HC04

H-HC05

H-HC06

H-HC07

H-HC08

\*For more material details, please consult us

**Detailed Photos** 

**Dining Chair H-HC01** 

## Product Parameters

Model H-HC01

Leather Solvent-free Anti Fouling Leather

Frame All Ash Wood
Size 615mm\*560mm\*800mm

Material Description

- · Full top grain leather
- ·Semi top grain leather
- ·Top grain leather
- ·More