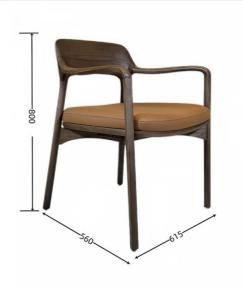

## Product Parameters

Model H-HC01

Leather Solvent-free Anti Fouling Leather

Frame All Ash Wood
Size 615mm\*560mm\*800mm

Material Description

- · Full top grain leather
- ·Semi top grain leather
- ·Top grain leather
- ·More