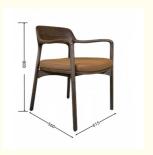

## Product Parameters

Model H-HC01

Leather Solvent-free Anti Fouling Leather

Frame All Ash Wood
Size 615mm\*560mm\*800mm

Material Description

- · Full top grain leather
- ·Semi top grain leather
- ·Top grain leather
- ·More