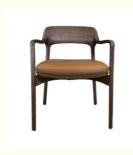

## **Product Specification**

Model NO.: H-HC01Back Height: Low Back

• Seater:

Seat Thickness: Customized With Armrest Armrest: Unfixed • Fixed: Fixed • Rotary: Unfolded Folded: • Suitable For: Adult · Color: Customized Customized: Customized • Condition:

H-HC07

H-HC08

\*For more material details, please consult us

**Detailed Photos** 

**Dining Chair H-HC01** 

## Product Parameters

Model H-HC01

Leather Solvent-free Anti Fouling Leather

Frame All Ash Wood
Size 615mm\*560mm\*800mm

Material Description

- · Full top grain leather
- ·Semi top grain leather
- ·Top grain leather
- ·More