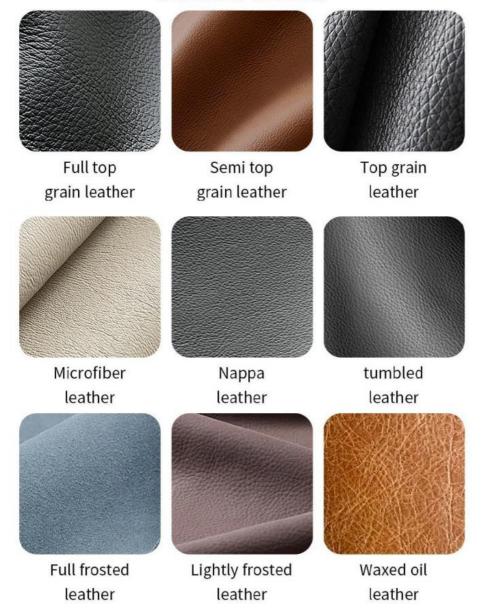

## Product Parameters

Model H-HC01

Leather Solvent-free Anti Fouling Leather

Frame All Ash Wood
Size 615mm\*560mm\*800mm

Material Description

- · Full top grain leather
- ·Semi top grain leather
- ·Top grain leather
- ·More