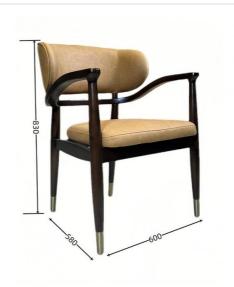

## **Product Specification**

H-HC02 Model NO.:

• Back Height: Medium Back

Seater:

Seat Thickness: Customized With Armrest Armrest: Unfixed • Fixed: Fixed • Rotary: Unfolded Folded: • Suitable For: Adult Color: Customized Customized: Customized • Condition:

## Product Parameters

Model H-HC02

Leather Solvent-free Anti Fouling Leather

Frame All Ash Wood
Size 600mm\*580mm\*830mm

Material Description

- · Full top grain leather
- ·Semi top grain leather
- ·Top grain leather
- ·More