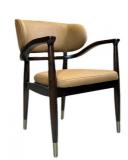

H-HC07

H-HC08

\*For more material details, please consult us

**Detailed Photos** 

**Dining Chair H-HC02** 

## Product Parameters

Model H-HC02

Leather Solvent-free Anti Fouling Leather

Frame All Ash Wood
Size 600mm\*580mm\*830mm

Material Description

- · Full top grain leather
- ·Semi top grain leather
- ·Top grain leather
- ·More