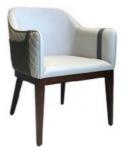

## **Product Specification**

H-HC02 Model NO.:

• Back Height: Medium Back

Seater:

Seat Thickness: Customized With Armrest Armrest: Unfixed • Fixed: Fixed • Rotary: Unfolded Folded: • Suitable For: Adult Color: Customized Customized: Customized • Condition:

## Product Parameters

Model H-HC02

Leather Solvent-free Anti Fouling Leather

Frame All Ash Wood
Size 600mm\*580mm\*830mm

Material Description

- · Full top grain leather
- ·Semi top grain leather
- ·Top grain leather
- ·More