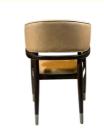

# **Dining Chair Zone**

Applicable: Home/Commercial

H-HC01

H-HC02

H-HC03

H-HC04

H-HC05

H-HC06

H-HC07

H-HC08

\*For more material details, please consult us

**Detailed Photos** 

**Dining Chair H-HC02** 

## Product Parameters

Model H-HC02

Leather Solvent-free Anti Fouling Leather

Frame All Ash Wood
Size 600mm\*580mm\*830mm

Material Description

- · Full top grain leather
- ·Semi top grain leather
- ·Top grain leather
- ·More