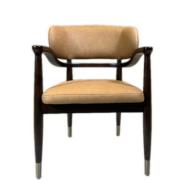

## **Customized Seat Thickness Dining Room Chair for Modern Solid Wood Hotel Furniture**

## **Product Specification**

H-HC02 Model NO.:

• Back Height: Medium Back

Seater:

Seat Thickness: Customized With Armrest Armrest: Unfixed • Fixed: Fixed • Rotary: Unfolded Folded: • Suitable For: Adult Color: Customized Customized: Customized • Condition:

## Product Parameters

Model H-HC02

Leather Solvent-free Anti Fouling Leather

Frame All Ash Wood
Size 600mm\*580mm\*830mm

Material Description

- · Full top grain leather
- ·Semi top grain leather
- ·Top grain leather
- ·More