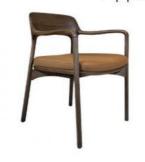

# **Dining Chair Zone**

Applicable: Home/Commercial

H-HC01

H-HC02

H-HC03

H-HC04

H-HC05

H-HC06

H-HC07

H-HC08

\*For more material details, please consult us

**Detailed Photos** 

**Dining Chair H-HC02** 

## Product Parameters

Model H-HC02

Leather Solvent-free Anti Fouling Leather

Frame All Ash Wood
Size 600mm\*580mm\*830mm

Material Description

- · Full top grain leather
- ·Semi top grain leather
- ·Top grain leather
- ·More