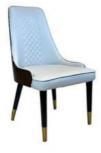

## **Product Specification**

H-HC02 Model NO.:

• Back Height: Medium Back

Seater:

Seat Thickness: Customized With Armrest Armrest: Unfixed • Fixed: Fixed • Rotary: Unfolded Folded: • Suitable For: Adult Color: Customized Customized: Customized • Condition:

## Product Parameters

Model H-HC02

Leather Solvent-free Anti Fouling Leather

Frame All Ash Wood
Size 600mm\*580mm\*830mm

Material Description

- · Full top grain leather
- ·Semi top grain leather
- ·Top grain leather
- ·More