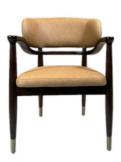

H-HC07

H-HC08

\*For more material details, please consult us

**Detailed Photos** 

**Dining Chair H-HC02** 

## Product Parameters

Model H-HC02

Leather Solvent-free Anti Fouling Leather

Frame All Ash Wood
Size 600mm\*580mm\*830mm

Material Description

- · Full top grain leather
- ·Semi top grain leather
- ·Top grain leather
- ·More