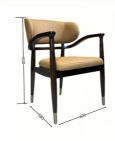

# **Dining Chair Zone**

Applicable: Home/Commercial

H-HC01

H-HC02

H-HC03

H-HC04

H-HC05

H-HC06

H-HC07

H-HC08

\*For more material details, please consult us

**Detailed Photos** 

**Dining Chair H-HC02** 

## Product Parameters

Model H-HC02

Leather Solvent-free Anti Fouling Leather

Frame All Ash Wood
Size 600mm\*580mm\*830mm

Material Description

- · Full top grain leather
- ·Semi top grain leather
- ·Top grain leather
- ·More