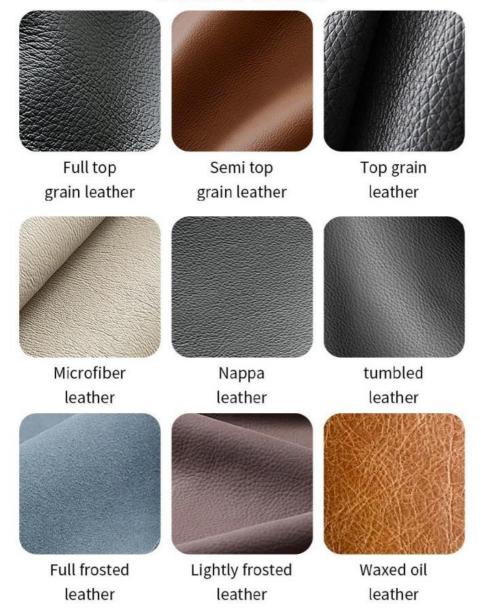

## Product Parameters

Model H-HC02

Leather Solvent-free Anti Fouling Leather

Frame All Ash Wood
Size 600mm\*580mm\*830mm

Material Description

- · Full top grain leather
- ·Semi top grain leather
- ·Top grain leather
- ·More

<sup>\*</sup>For more material details, please consult us

Genuine leather

Imitation leather

# Polyurethane Synthetic Leather

It is an artificial synthetic material, which has the appearance and texture similar to that of natural leather, but the cost is relatively low.

# **Ecological leather**

It can simulate the appearance and touch similar to that of natural leather and has certain performances such as abrasion resistance and scratch resistance.

# Science and technology fabric

Technical fabric features similar appearance and texture to natural leather, good breathability, abrasion resistance, easy cleaning, high cost-effectiveness and rich colors.