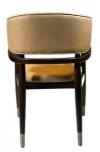

H-HC07

H-HC08

\*For more material details, please consult us

**Detailed Photos** 

**Dining Chair H-HC02** 

## Product Parameters

Model H-HC02

Leather Solvent-free Anti Fouling Leather

Frame All Ash Wood
Size 600mm\*580mm\*830mm

Material Description

- · Full top grain leather
- ·Semi top grain leather
- ·Top grain leather
- ·More