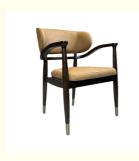

## **Customized Seat Thickness Dining Room Chair for Modern Solid Wood Hotel Furniture**

## **Product Specification**

H-HC02 Model NO.:

• Back Height: Medium Back

Seater:

Seat Thickness: Customized With Armrest Armrest: Unfixed • Fixed: Fixed • Rotary: Unfolded Folded: • Suitable For: Adult Color: Customized Customized: Customized • Condition:

## Product Parameters

Model H-HC02

Leather Solvent-free Anti Fouling Leather

Frame All Ash Wood
Size 600mm\*580mm\*830mm

Material Description

- · Full top grain leather
- ·Semi top grain leather
- ·Top grain leather
- ·More