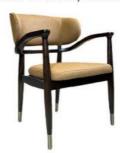

# **Dining Chair Zone**

Applicable: Home/Commercial

H-HC01

H-HC02

H-HC03

H-HC04

H-HC05

H-HC06

H-HC07

H-HC08

\*For more material details, please consult us

**Detailed Photos** 

**Dining Chair H-HC02** 

## Product Parameters

Model H-HC02

Leather Solvent-free Anti Fouling Leather

Frame All Ash Wood
Size 600mm\*580mm\*830mm

Material Description

- · Full top grain leather
- ·Semi top grain leather
- ·Top grain leather
- ·More