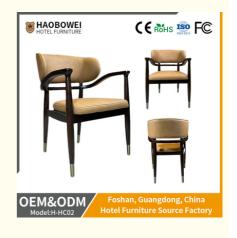

## **Customized Seat Thickness Dining Room Chair for Modern Solid Wood Hotel Furniture**

## **Product Specification**

H-HC02 Model NO.:

• Back Height: Medium Back

Seater:

Seat Thickness: Customized With Armrest Armrest: Unfixed • Fixed: Fixed • Rotary: Unfolded Folded: • Suitable For: Adult Color: Customized Customized: Customized • Condition:

## Product Parameters

Model H-HC02

Leather Solvent-free Anti Fouling Leather

Frame All Ash Wood
Size 600mm\*580mm\*830mm

Material Description

- · Full top grain leather
- ·Semi top grain leather
- ·Top grain leather
- ·More