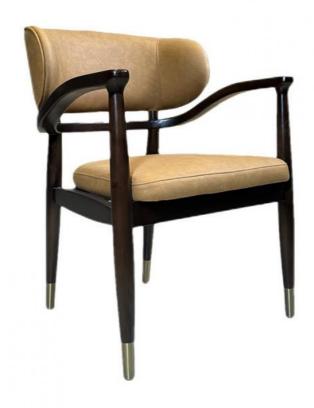

H-HC07

H-HC08

\*For more material details, please consult us

**Detailed Photos** 

**Dining Chair H-HC02** 

## Product Parameters

Model H-HC02

Leather Solvent-free Anti Fouling Leather

Frame All Ash Wood
Size 600mm\*580mm\*830mm

Material Description

- · Full top grain leather
- ·Semi top grain leather
- ·Top grain leather
- ·More