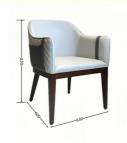

H-HC07

H-HC08

\*For more material details, please consult us

**Detailed Photos** 

**Dining Chair H-HC06** 

## Product Parameters

Model H-HC06

Leather Solvent-free Anti Fouling Leather

Frame All Ash Wood
Size 630mm\*600mm\*820mm

Material Description

- · Full top grain leather
- ·Semi top grain leather
- ·Top grain leather
- ·More