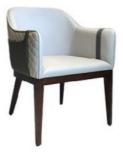

## **Product Specification**

H-HC06 Model NO.:

• Back Height: Medium Back

Seater:

Seat Thickness: Customized With Armrest Armrest: Unfixed • Fixed: Fixed • Rotary: Unfolded Folded: • Suitable For: Adult Color: Customized Customized: Customized

## Product Parameters

Model H-HC06

Leather Solvent-free Anti Fouling Leather

Frame All Ash Wood
Size 630mm\*600mm\*820mm

Material Description

- · Full top grain leather
- ·Semi top grain leather
- ·Top grain leather
- ·More