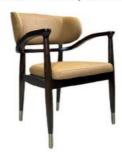

## **Product Specification**

H-HC06 Model NO.:

• Back Height: Medium Back

Seater:

Seat Thickness: Customized With Armrest Armrest: Unfixed • Fixed: Fixed • Rotary: Unfolded Folded: • Suitable For: Adult Color: Customized Customized: Customized

## Product Parameters

Model H-HC06

Leather Solvent-free Anti Fouling Leather

Frame All Ash Wood
Size 630mm\*600mm\*820mm

Material Description

- · Full top grain leather
- ·Semi top grain leather
- ·Top grain leather
- ·More