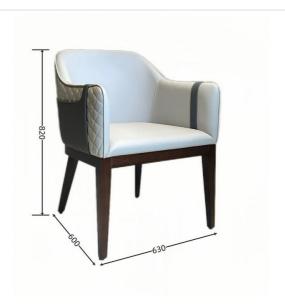

## **Product Specification**

H-HC06 Model NO.:

• Back Height: Medium Back

Seater:

Seat Thickness: Customized With Armrest Armrest: Unfixed • Fixed: Fixed • Rotary: Unfolded Folded: • Suitable For: Adult Color: Customized Customized: Customized

## Product Parameters

Model H-HC06

Leather Solvent-free Anti Fouling Leather

Frame All Ash Wood
Size 630mm\*600mm\*820mm

Material Description

- · Full top grain leather
- ·Semi top grain leather
- ·Top grain leather
- ·More