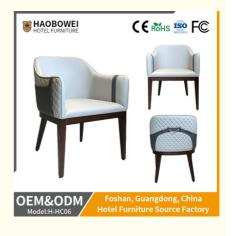

## **Product Specification**

H-HC06 Model NO.:

• Back Height: Medium Back

Seater:

Seat Thickness: Customized With Armrest Armrest: Unfixed • Fixed: Fixed • Rotary: Unfolded Folded: • Suitable For: Adult Color: Customized Customized: Customized

## Product Parameters

Model H-HC06

Leather Solvent-free Anti Fouling Leather

Frame All Ash Wood
Size 630mm\*600mm\*820mm

Material Description

- · Full top grain leather
- ·Semi top grain leather
- ·Top grain leather
- ·More