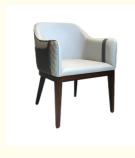

## **Product Specification**

H-HC06 Model NO.:

• Back Height: Medium Back

Seater:

Seat Thickness: Customized With Armrest Armrest: Unfixed • Fixed: Fixed • Rotary: Unfolded Folded: • Suitable For: Adult Color: Customized Customized: Customized

## Product Parameters

Model H-HC06

Leather Solvent-free Anti Fouling Leather

Frame All Ash Wood
Size 630mm\*600mm\*820mm

Material Description

- · Full top grain leather
- ·Semi top grain leather
- ·Top grain leather
- ·More