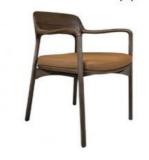

## **Customizable Solid Wood Armrest Dining Chair for Hotel Furniture and Home Dining Room**

## **Product Specification**

H-HC06 Model NO.:

• Back Height: Medium Back

Seater:

Seat Thickness: Customized With Armrest Armrest: Unfixed • Fixed: Fixed • Rotary: Unfolded Folded: • Suitable For: Adult Color: Customized Customized: Customized

## Product Parameters

Model H-HC06

Leather Solvent-free Anti Fouling Leather

Frame All Ash Wood
Size 630mm\*600mm\*820mm

Material Description

- · Full top grain leather
- ·Semi top grain leather
- ·Top grain leather
- ·More