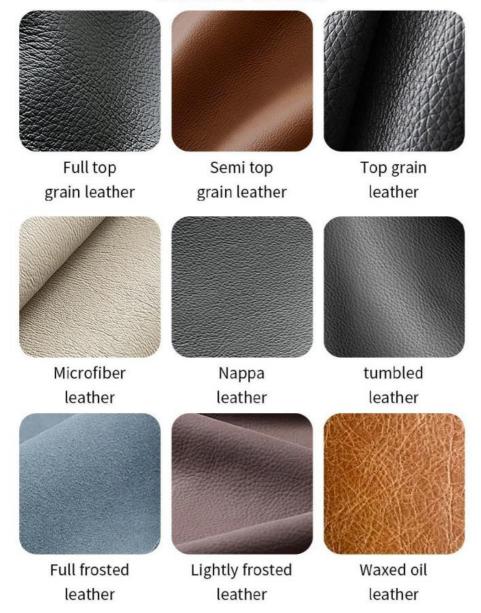

## Product Parameters

Model H-HC06

Leather Solvent-free Anti Fouling Leather

Frame All Ash Wood
Size 630mm\*600mm\*820mm

Material Description

- · Full top grain leather
- ·Semi top grain leather
- ·Top grain leather
- ·More

<sup>\*</sup>For more material details, please consult us

Genuine leather

Imitation leather