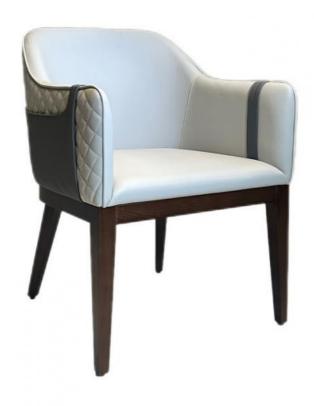

## **Customizable Solid Wood Armrest Dining Chair for Hotel Furniture and Home Dining Room**

## **Product Specification**

H-HC06 Model NO.:

• Back Height: Medium Back

Seater:

Seat Thickness: Customized With Armrest Armrest: Unfixed • Fixed: Fixed • Rotary: Unfolded Folded: • Suitable For: Adult Color: Customized Customized: Customized

## Product Parameters

Model H-HC06

Leather Solvent-free Anti Fouling Leather

Frame All Ash Wood
Size 630mm\*600mm\*820mm

Material Description

- · Full top grain leather
- ·Semi top grain leather
- ·Top grain leather
- ·More