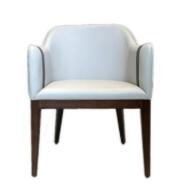

## **Product Specification**

H-HC06 Model NO.:

• Back Height: Medium Back

Seater:

Seat Thickness: Customized With Armrest Armrest: Unfixed • Fixed: Fixed • Rotary: Unfolded Folded: • Suitable For: Adult Color: Customized Customized: Customized

## Product Parameters

Model H-HC06

Leather Solvent-free Anti Fouling Leather

Frame All Ash Wood
Size 630mm\*600mm\*820mm

Material Description

- · Full top grain leather
- ·Semi top grain leather
- ·Top grain leather
- ·More