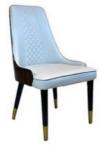

H-HC07

H-HC08

\*For more material details, please consult us

**Detailed Photos** 

**Dining Chair H-HC09** 

## **Product Parameters**

Model H-HC09

Leather Solvent-free Anti Fouling Leather

Frame All Ash Wood
Size 560mm\*590mm\*880mm

Material Description

- · Full top grain leather
- · Semi top grain leather
- ·Top grain leather
- · More