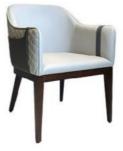

# Initial Payment Ash Wood Dining Room Chair Without Armrest for OEM Hotel Furniture

## **Product Specification**

Model NO.:
 H-HC09

Back Height: Medium Back

Seater:

Seat Thickness: CustomizedArmrest: Without Armrest

Fixed: Unfixed
Rotary: Fixed
Folded: Unfolded
Suitable For: Adult
Color: Customized
Customized: Customized