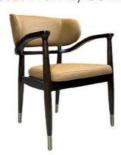

# Initial Payment Ash Wood Dining Room Chair Without Armrest for OEM Hotel Furniture

## **Product Specification**

Model NO.:
 H-HC09

Back Height: Medium Back

Seater:

Seat Thickness: CustomizedArmrest: Without Armrest

Fixed: Unfixed
Rotary: Fixed
Folded: Unfolded
Suitable For: Adult
Color: Customized
Customized: Customized

## **Product Parameters**

Model H-HC09

Leather Solvent-free Anti Fouling Leather

Frame All Ash Wood
Size 560mm\*590mm\*880mm

Material Description

- · Full top grain leather
- · Semi top grain leather
- ·Top grain leather
- · More