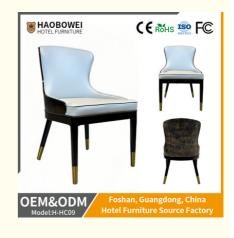

# Initial Payment Ash Wood Dining Room Chair Without Armrest for OEM Hotel Furniture

## **Product Specification**

Model NO.:
 H-HC09

Back Height: Medium Back

Seater:

Seat Thickness: CustomizedArmrest: Without Armrest

Fixed: Unfixed
Rotary: Fixed
Folded: Unfolded
Suitable For: Adult
Color: Customized
Customized: Customized

## **Product Parameters**

Model H-HC09

Leather Solvent-free Anti Fouling Leather

Frame All Ash Wood
Size 560mm\*590mm\*880mm

Material Description

- · Full top grain leather
- · Semi top grain leather
- ·Top grain leather
- · More