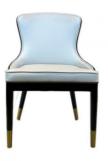

H-HC07

H-HC08

\*For more material details, please consult us

**Detailed Photos** 

**Dining Chair H-HC09** 

## **Product Parameters**

Model H-HC09

Leather Solvent-free Anti Fouling Leather

Frame All Ash Wood
Size 560mm\*590mm\*880mm

Material Description

- · Full top grain leather
- · Semi top grain leather
- ·Top grain leather
- · More