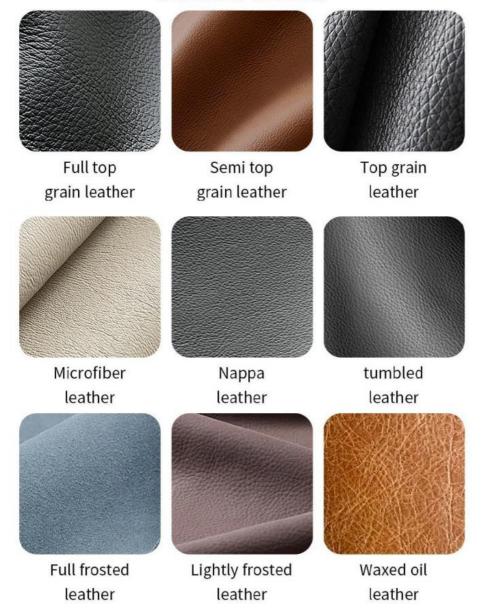

## **Product Parameters**

Model H-HC09

Leather Solvent-free Anti Fouling Leather

Frame All Ash Wood
Size 560mm\*590mm\*880mm

Material Description

- · Full top grain leather
- · Semi top grain leather
- ·Top grain leather
- · More

<sup>\*</sup>For more material details, please consult us

Genuine leather

Imitation leather