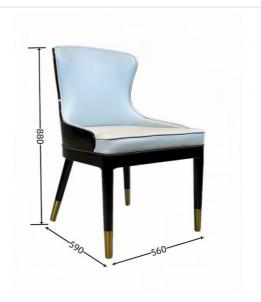

## **Product Specification**

Model NO.:
 H-HC09

Back Height: Medium Back

Seater:

Seat Thickness: CustomizedArmrest: Without Armrest

Fixed: Unfixed
Rotary: Fixed
Folded: Unfolded
Suitable For: Adult
Color: Customized
Customized: Customized

## **Product Parameters**

Model H-HC09

Leather Solvent-free Anti Fouling Leather

Frame All Ash Wood
Size 560mm\*590mm\*880mm

Material Description

- · Full top grain leather
- · Semi top grain leather
- ·Top grain leather
- · More