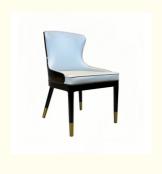

# Initial Payment Ash Wood Dining Room Chair Without Armrest for OEM Hotel Furniture

## **Product Specification**

Model NO.:
 H-HC09

Back Height: Medium Back

Seater:

Seat Thickness: CustomizedArmrest: Without Armrest

Fixed: Unfixed
Rotary: Fixed
Folded: Unfolded
Suitable For: Adult
Color: Customized
Customized: Customized

## **Product Parameters**

Model H-HC09

Leather Solvent-free Anti Fouling Leather

Frame All Ash Wood
Size 560mm\*590mm\*880mm

Material Description

- · Full top grain leather
- · Semi top grain leather
- ·Top grain leather
- · More