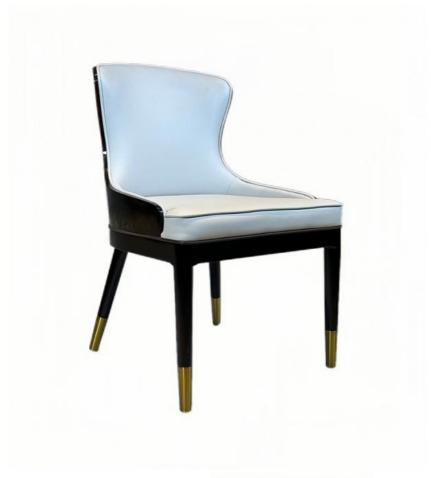

H-HC07

H-HC08

\*For more material details, please consult us

**Detailed Photos** 

**Dining Chair H-HC09** 

## **Product Parameters**

Model H-HC09

Leather Solvent-free Anti Fouling Leather

Frame All Ash Wood
Size 560mm\*590mm\*880mm

Material Description

- · Full top grain leather
- · Semi top grain leather
- ·Top grain leather
- · More