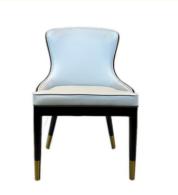

# Initial Payment Ash Wood Dining Room Chair Without Armrest for OEM Hotel Furniture

## **Product Specification**

Model NO.:
 H-HC09

Back Height: Medium Back

Seater:

Seat Thickness: CustomizedArmrest: Without Armrest

Fixed: Unfixed
Rotary: Fixed
Folded: Unfolded
Suitable For: Adult
Color: Customized
Customized: Customized

## **Product Parameters**

Model H-HC09

Leather Solvent-free Anti Fouling Leather

Frame All Ash Wood
Size 560mm\*590mm\*880mm

Material Description

- · Full top grain leather
- · Semi top grain leather
- ·Top grain leather
- · More