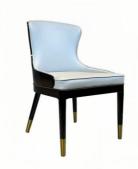

H-HC07

H-HC08

\*For more material details, please consult us

**Detailed Photos** 

**Dining Chair H-HC09** 

## **Product Parameters**

Model H-HC09

Leather Solvent-free Anti Fouling Leather

Frame All Ash Wood
Size 560mm\*590mm\*880mm

Material Description

- · Full top grain leather
- · Semi top grain leather
- ·Top grain leather
- · More