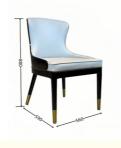

H-HC07

H-HC08

\*For more material details, please consult us

**Detailed Photos** 

**Dining Chair H-HC09** 

## **Product Parameters**

Model H-HC09

Leather Solvent-free Anti Fouling Leather

Frame All Ash Wood
Size 560mm\*590mm\*880mm

Material Description

- · Full top grain leather
- · Semi top grain leather
- ·Top grain leather
- · More