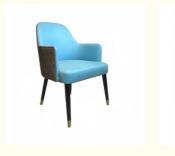

# Adult Dining Room Chair Modern Solid Wood Leather 1 Seater from Hotel Furniture

## **Product Specification**

Model NO.:
 H-HC13

Back Height: Medium Back

Seater:

Seat Thickness: CustomizedArmrest: Without Armrest

Fixed: Unfixed
Rotary: Fixed
Folded: Unfolded
Suitable For: Adult
Color: Customized
Customized: Customized

H-HC07

H-HC08

\*For more material details, please consult us

**Detailed Photos** 

**Dining Chair H-HC13** 

**Product Parameters** 

Model H-HC13

Leather Solvent-free Anti Fouling Leather

Frame All Ash Wood
Size 630mm\*660mm\*890mm

Material Description

- · Full top grain leather
- · Semi top grain leather
- ·Top grain leather
- · More

- · Solid wood board.
- · Solid wood multi-layer board
- · Solid wood particle board.
- · More