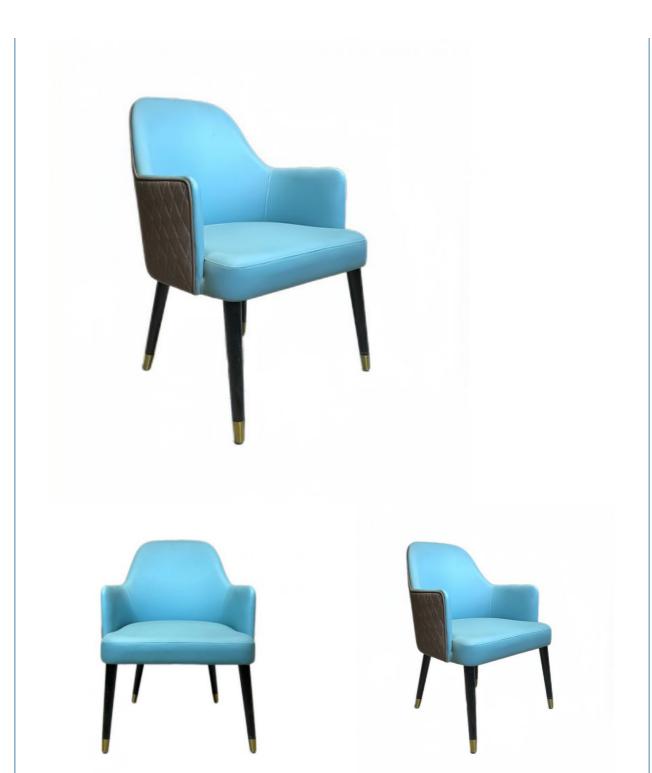

H-HC07

H-HC08

\*For more material details, please consult us

**Detailed Photos** 

**Dining Chair H-HC13** 

**Product Parameters** 

Model H-HC13

Leather Solvent-free Anti Fouling Leather

Frame All Ash Wood
Size 630mm\*660mm\*890mm

Material Description

- · Full top grain leather
- · Semi top grain leather
- ·Top grain leather
- · More

- · Solid wood board.
- · Solid wood multi-layer board
- · Solid wood particle board.
- · More