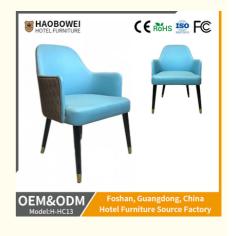

# Adult Dining Room Chair Modern Solid Wood Leather 1 Seater from Hotel Furniture

## **Product Specification**

Model NO.:
 H-HC13

Back Height: Medium Back

Seater:

Seat Thickness: CustomizedArmrest: Without Armrest

Fixed: Unfixed
Rotary: Fixed
Folded: Unfolded
Suitable For: Adult
Color: Customized
Customized: Customized

H-HC07

H-HC08

\*For more material details, please consult us

**Detailed Photos** 

**Dining Chair H-HC13** 

**Product Parameters** 

Model H-HC13

Leather Solvent-free Anti Fouling Leather

Frame All Ash Wood
Size 630mm\*660mm\*890mm

Material Description

- · Full top grain leather
- · Semi top grain leather
- ·Top grain leather
- · More

- · Solid wood board.
- · Solid wood multi-layer board
- · Solid wood particle board.
- · More