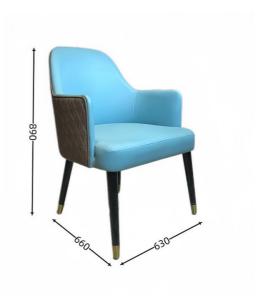

H-HC07

H-HC08

\*For more material details, please consult us

**Detailed Photos** 

**Dining Chair H-HC13** 

**Product Parameters** 

Model H-HC13

Leather Solvent-free Anti Fouling Leather

Frame All Ash Wood
Size 630mm\*660mm\*890mm

Material Description

- · Full top grain leather
- · Semi top grain leather
- ·Top grain leather
- · More

- · Solid wood board.
- · Solid wood multi-layer board
- · Solid wood particle board.
- · More