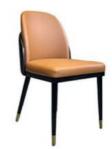

# Adult Dining Room Chair Modern Solid Wood Leather 1 Seater from Hotel Furniture

## **Product Specification**

Model NO.:
 H-HC13

Back Height: Medium Back

Seater:

Seat Thickness: CustomizedArmrest: Without Armrest

Fixed: Unfixed
Rotary: Fixed
Folded: Unfolded
Suitable For: Adult
Color: Customized
Customized: Customized