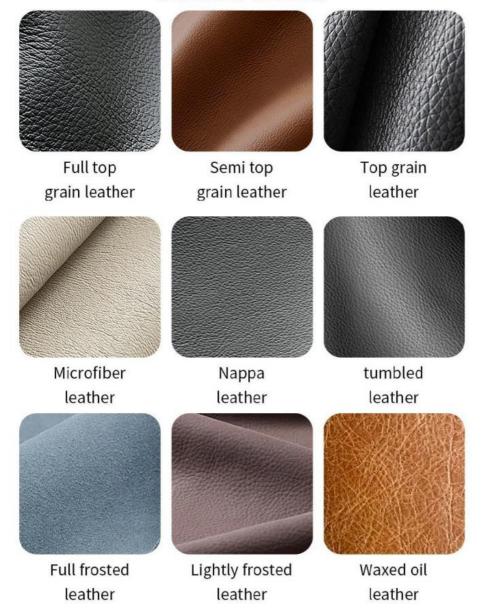

Frame All Ash Wood
Size 630mm\*660mm\*890mm

Material Description

- · Full top grain leather
- · Semi top grain leather
- ·Top grain leather
- · More

- · Solid wood board.
- · Solid wood multi-layer board
- · Solid wood particle board.
- · More

- · North American black walnut.
- · North American hard maple.
- · White oak
- · More

- · Cotton cloth
- · Linen cloth
- · Cotton and linen cloth
- · More

<sup>\*</sup>For more material details, please consult us

Genuine leather

Imitation leather

# Polyurethane Synthetic Leather

It is an artificial synthetic material, which has the appearance and texture similar to that of natural leather, but the cost is relatively low.

# **Ecological leather**

It can simulate the appearance and touch similar to that of natural leather and has certain performances such as abrasion resistance and scratch resistance.

# Science and technology fabric

Technical fabric features similar appearance and texture to natural leather, good breathability, abrasion resistance, easy cleaning, high cost-effectiveness and rich colors.