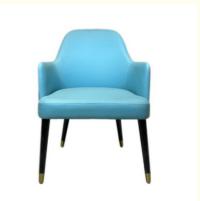

# Adult Dining Room Chair Modern Solid Wood Leather 1 Seater from Hotel Furniture

## **Product Specification**

Model NO.:
 H-HC13

Back Height: Medium Back

Seater:

Seat Thickness: CustomizedArmrest: Without Armrest

Fixed: Unfixed
Rotary: Fixed
Folded: Unfolded
Suitable For: Adult
Color: Customized
Customized: Customized

H-HC07

H-HC08

\*For more material details, please consult us

**Detailed Photos** 

**Dining Chair H-HC13** 

**Product Parameters** 

Model H-HC13

Leather Solvent-free Anti Fouling Leather

Frame All Ash Wood
Size 630mm\*660mm\*890mm

Material Description

- · Full top grain leather
- · Semi top grain leather
- ·Top grain leather
- · More

- · Solid wood board.
- · Solid wood multi-layer board
- · Solid wood particle board.
- · More