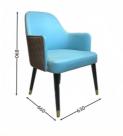

# Adult Dining Room Chair Modern Solid Wood Leather 1 Seater from Hotel Furniture

## **Product Specification**

Model NO.:
 H-HC13

Back Height: Medium Back

Seater:

Seat Thickness: CustomizedArmrest: Without Armrest

Fixed: Unfixed
Rotary: Fixed
Folded: Unfolded
Suitable For: Adult
Color: Customized
Customized: Customized