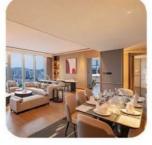

## Full Payment Restaurant Chair with Ash Wood Frame and Solvent-Free Anti-Fouling Leather

for more products please visit us on hbwhotelfurniture.com

#### **Product Description**

Dining Chair

Zone

ModelH-HC14LeatherCotton and linen clothFrameAll Ash WoodSize500mm\*530mm\*890mm

Material Description