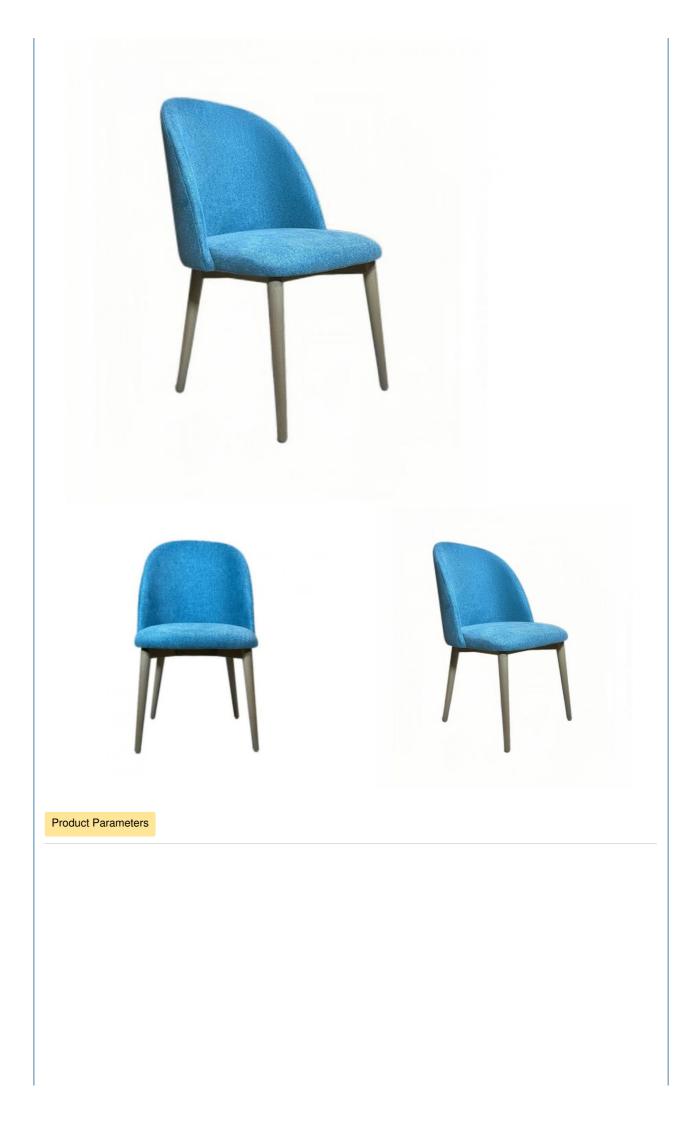

#### **Product Description**

Dining Chair

Zone

ModelH-HC14LeatherCotton and linen clothFrameAll Ash WoodSize500mm\*530mm\*890mm

Material Description