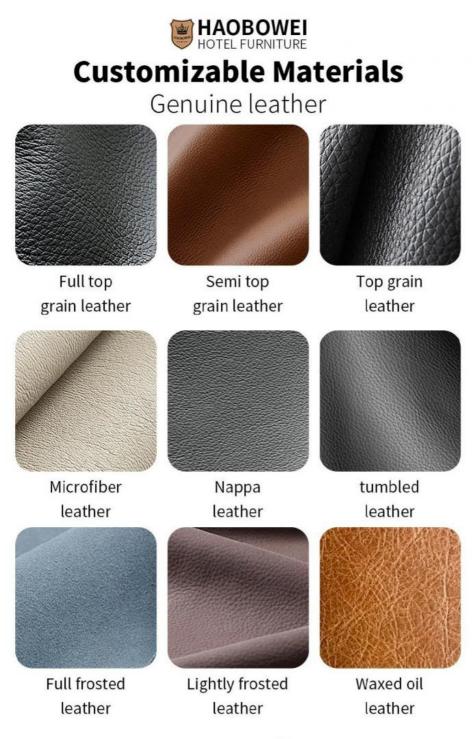

# **EXAMPLE 1** HOTEL FURNITURE Customizable Materials

- $\cdot\,\mbox{Full}$  top grain leather
- ·Semi top grain leather
- ·Top grain leather
- More

- $\cdot$  Solid wood board.
- $\cdot$  Solid wood multi-layer board
- · Solid wood particle board.
- More