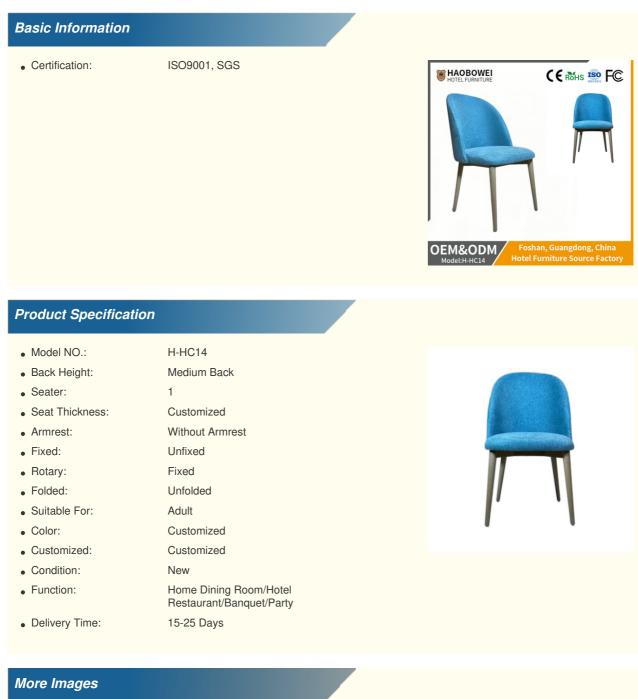

#### **Product Description**

Dining Chair

Zone

ModelH-HC14LeatherCotton and linen clothFrameAll Ash WoodSize500mm\*530mm\*890mm

Material Description