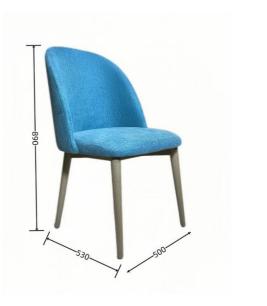

#### **Product Description**

Dining Chair

Zone

ModelH-HC14LeatherCotton and linen clothFrameAll Ash WoodSize500mm\*530mm\*890mm

Material Description