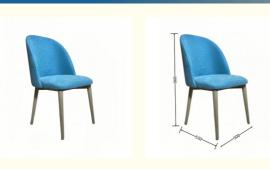

#### **Product Description**

Dining Chair

Zone

ModelH-HC14LeatherCotton and linen clothFrameAll Ash WoodSize500mm\*530mm\*890mm

Material Description