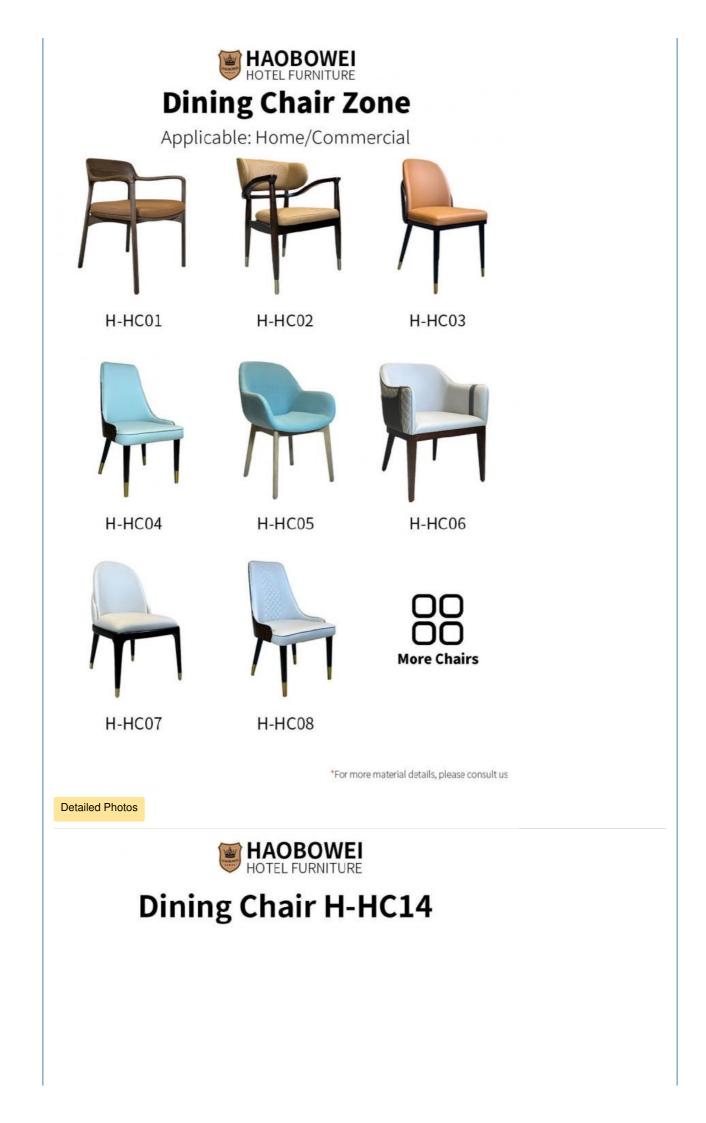

## Full Payment Restaurant Chair with Ash Wood Frame and Solvent-Free Anti-Fouling Leather

for more products please visit us on hbwhotelfurniture.com

#### **Product Description**

Dining Chair

Zone

ModelH-HC14LeatherCotton and linen clothFrameAll Ash WoodSize500mm\*530mm\*890mm

Material Description