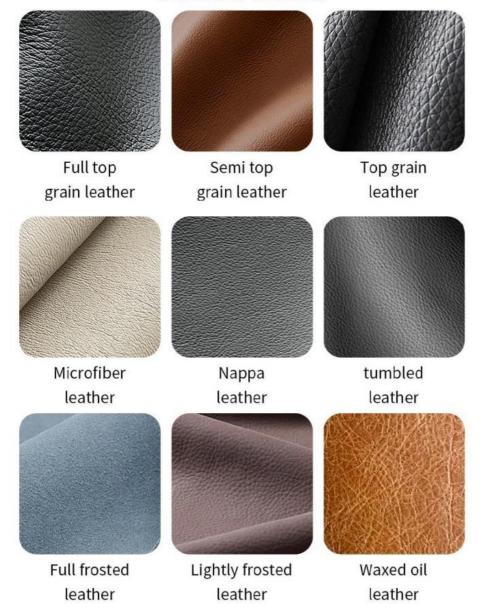

## Product Parameters

Model H-HC01

Leather Solvent-free Anti Fouling Leather

Frame All Ash Wood
Size 615mm\*560mm\*800mm

Material Description

- · Full top grain leather
- ·Semi top grain leather
- ·Top grain leather
- ·More

<sup>\*</sup>For more material details, please consult us

Genuine leather

Imitation leather