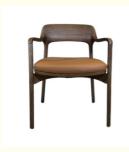

## **Product Specification**

Model NO.: H-HC01Back Height: Low Back

• Seater: 1

Seat Thickness: Customized With Armrest Armrest: Unfixed • Fixed: Fixed • Rotary: Unfolded Folded: • Suitable For: Adult Color: Customized Customized: Customized • Condition:

## Product Parameters

Model H-HC01

Leather Solvent-free Anti Fouling Leather

Frame All Ash Wood
Size 615mm\*560mm\*800mm

Material Description

- · Full top grain leather
- ·Semi top grain leather
- ·Top grain leather
- ·More