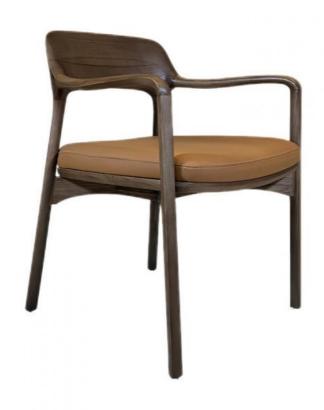

H-HC07

H-HC08

\*For more material details, please consult us

**Detailed Photos** 

**Dining Chair H-HC01** 

## Product Parameters

Model H-HC01

Leather Solvent-free Anti Fouling Leather

Frame All Ash Wood
Size 615mm\*560mm\*800mm

Material Description

- · Full top grain leather
- ·Semi top grain leather
- ·Top grain leather
- ·More