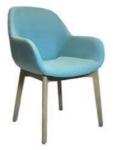

# **Dining Chair Zone**

Applicable: Home/Commercial

H-HC01

H-HC02

H-HC03

H-HC04

H-HC05

H-HC06

H-HC07

H-HC08

\*For more material details, please consult us

**Detailed Photos** 

**Dining Chair H-HC01** 

## Product Parameters

Model H-HC01

Leather Solvent-free Anti Fouling Leather

Frame All Ash Wood
Size 615mm\*560mm\*800mm

Material Description

- · Full top grain leather
- ·Semi top grain leather
- ·Top grain leather
- ·More