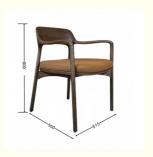

## **Product Specification**

Model NO.: H-HC01Back Height: Low Back

• Seater: 1

Seat Thickness: Customized With Armrest Armrest: Unfixed • Fixed: Fixed • Rotary: Unfolded Folded: • Suitable For: Adult Color: Customized Customized: Customized • Condition:

## Product Parameters

Model H-HC01

Leather Solvent-free Anti Fouling Leather

Frame All Ash Wood
Size 615mm\*560mm\*800mm

Material Description

- · Full top grain leather
- ·Semi top grain leather
- ·Top grain leather
- ·More