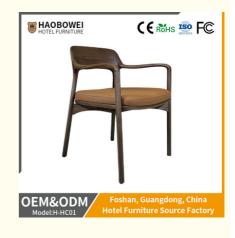

## **Product Specification**

Model NO.: H-HC01Back Height: Low Back

• Seater: 1

Seat Thickness: Customized With Armrest Armrest: Unfixed • Fixed: Fixed • Rotary: Unfolded Folded: • Suitable For: Adult Color: Customized Customized: Customized • Condition:

## Product Parameters

Model H-HC01

Leather Solvent-free Anti Fouling Leather

Frame All Ash Wood
Size 615mm\*560mm\*800mm

Material Description

- · Full top grain leather
- ·Semi top grain leather
- ·Top grain leather
- ·More