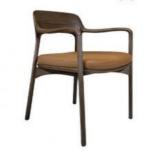

# **Dining Chair Zone**

Applicable: Home/Commercial

H-HC01

H-HC02

H-HC03

H-HC04

H-HC05

H-HC06

H-HC07

H-HC08

\*For more material details, please consult us

**Detailed Photos** 

**Dining Chair H-HC01** 

## Product Parameters

Model H-HC01

Leather Solvent-free Anti Fouling Leather

Frame All Ash Wood
Size 615mm\*560mm\*800mm

Material Description

- · Full top grain leather
- ·Semi top grain leather
- ·Top grain leather
- ·More