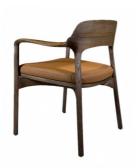

H-HC07

H-HC08

\*For more material details, please consult us

**Detailed Photos** 

**Dining Chair H-HC01** 

## Product Parameters

Model H-HC01

Leather Solvent-free Anti Fouling Leather

Frame All Ash Wood
Size 615mm\*560mm\*800mm

Material Description

- · Full top grain leather
- ·Semi top grain leather
- ·Top grain leather
- ·More