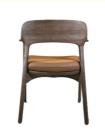

## **Product Specification**

Model NO.: H-HC01Back Height: Low Back

• Seater: 1

Seat Thickness: Customized With Armrest Armrest: Unfixed • Fixed: Fixed • Rotary: Unfolded Folded: • Suitable For: Adult Color: Customized Customized: Customized • Condition:

## Product Parameters

Model H-HC01

Leather Solvent-free Anti Fouling Leather

Frame All Ash Wood
Size 615mm\*560mm\*800mm

Material Description

- · Full top grain leather
- ·Semi top grain leather
- ·Top grain leather
- ·More