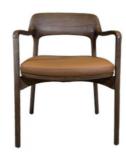

H-HC07

H-HC08

\*For more material details, please consult us

**Detailed Photos** 

**Dining Chair H-HC01** 

## Product Parameters

Model H-HC01

Leather Solvent-free Anti Fouling Leather

Frame All Ash Wood
Size 615mm\*560mm\*800mm

Material Description

- · Full top grain leather
- ·Semi top grain leather
- ·Top grain leather
- ·More