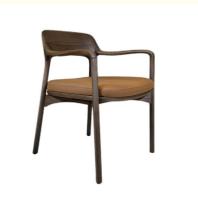

## **Product Specification**

Model NO.: H-HC01Back Height: Low Back

• Seater: 1

Seat Thickness: Customized With Armrest Armrest: Unfixed • Fixed: Fixed • Rotary: Unfolded Folded: • Suitable For: Adult Color: Customized Customized: Customized • Condition:

## Product Parameters

Model H-HC01

Leather Solvent-free Anti Fouling Leather

Frame All Ash Wood
Size 615mm\*560mm\*800mm

Material Description

- · Full top grain leather
- ·Semi top grain leather
- ·Top grain leather
- ·More