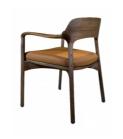

## **Product Specification**

Model NO.: H-HC01Back Height: Low Back

• Seater: 1

Seat Thickness: Customized With Armrest Armrest: Unfixed • Fixed: Fixed • Rotary: Unfolded Folded: • Suitable For: Adult Color: Customized Customized: Customized • Condition:

## Product Parameters

Model H-HC01

Leather Solvent-free Anti Fouling Leather

Frame All Ash Wood
Size 615mm\*560mm\*800mm

Material Description

- · Full top grain leather
- ·Semi top grain leather
- ·Top grain leather
- ·More