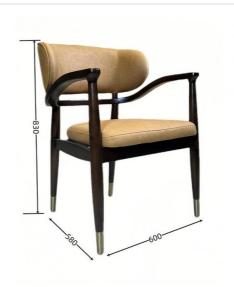

## **Product Specification**

Model NO.:
 H-HC02

Back Height: Medium Back

Seater:

Seat Thickness: Customized With Armrest Armrest: Unfixed • Fixed: Fixed • Rotary: Unfolded Folded: • Suitable For: Adult Color: Customized Customized: Customized • Condition:

## Product Parameters

Model H-HC02

Leather Solvent-free Anti Fouling Leather

Frame All Ash Wood
Size 600mm\*580mm\*830mm

Material Description

- · Full top grain leather
- ·Semi top grain leather
- ·Top grain leather
- ·More