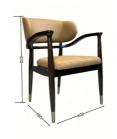

# **Dining Chair Zone**

Applicable: Home/Commercial

H-HC01

H-HC02

H-HC03

H-HC04

H-HC05

H-HC06

H-HC07

H-HC08

\*For more material details, please consult us

**Detailed Photos** 

**Dining Chair H-HC02** 

## Product Parameters

Model H-HC02

Leather Solvent-free Anti Fouling Leather

Frame All Ash Wood
Size 600mm\*580mm\*830mm

Material Description

- · Full top grain leather
- ·Semi top grain leather
- ·Top grain leather
- ·More