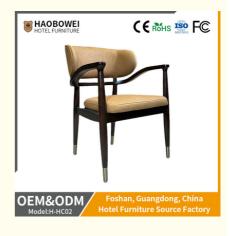

## **Product Specification**

Model NO.:
 H-HC02

Back Height: Medium Back

Seater:

Seat Thickness: Customized With Armrest Armrest: Unfixed • Fixed: Fixed • Rotary: Unfolded Folded: • Suitable For: Adult Color: Customized Customized: Customized • Condition:

## Product Parameters

Model H-HC02

Leather Solvent-free Anti Fouling Leather

Frame All Ash Wood
Size 600mm\*580mm\*830mm

Material Description

- · Full top grain leather
- ·Semi top grain leather
- ·Top grain leather
- ·More