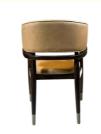

# **Dining Chair Zone**

Applicable: Home/Commercial

H-HC01

H-HC02

H-HC03

H-HC04

H-HC05

H-HC06

H-HC07

H-HC08

\*For more material details, please consult us

**Detailed Photos** 

**Dining Chair H-HC02** 

## Product Parameters

Model H-HC02

Leather Solvent-free Anti Fouling Leather

Frame All Ash Wood
Size 600mm\*580mm\*830mm

Material Description

- · Full top grain leather
- ·Semi top grain leather
- ·Top grain leather
- ·More