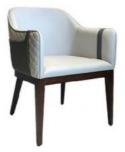

# **Dining Chair Zone**

Applicable: Home/Commercial

H-HC01

H-HC02

H-HC03

H-HC04

H-HC05

H-HC06

## Product Parameters

Model H-HC02

Leather Solvent-free Anti Fouling Leather

Frame All Ash Wood
Size 600mm\*580mm\*830mm

Material Description

- · Full top grain leather
- ·Semi top grain leather
- ·Top grain leather
- ·More