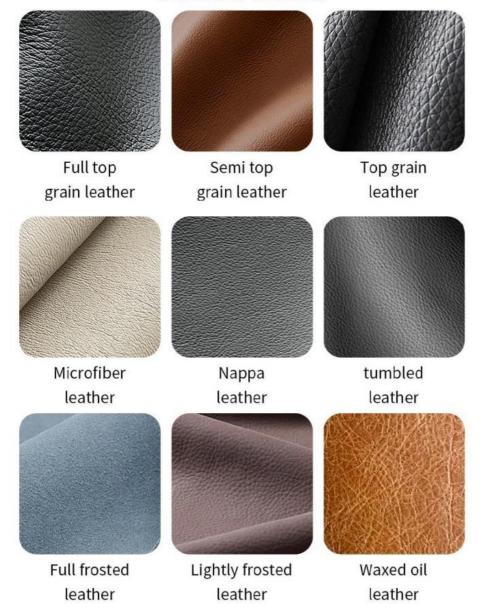

## Product Parameters

Model H-HC02

Leather Solvent-free Anti Fouling Leather

Frame All Ash Wood
Size 600mm\*580mm\*830mm

Material Description

- · Full top grain leather
- ·Semi top grain leather
- ·Top grain leather
- ·More

<sup>\*</sup>For more material details, please consult us

Genuine leather

Imitation leather