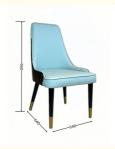

# **Dining Chair Zone**

Applicable: Home/Commercial

H-HC01

H-HC02

H-HC03

H-HC04

H-HC05

H-HC06

H-HC07

H-HC08

\*For more material details, please consult us

**Detailed Photos** 

**Dining Chair H-HC04** 

## Product Parameters

Model H-HC04

Leather Solvent-free Anti Fouling Leather

Frame All Ash Wood
Size 540mm\*640mm\*960mm

Material Description

- · Full top grain leather
- ·Semi top grain leather
- ·Top grain leather
- ·More