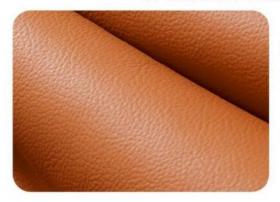

<sup>\*</sup>For more material details, please consult us

Genuine leather

Imitation leather

# Polyurethane Synthetic Leather

It is an artificial synthetic material, which has the appearance and texture similar to that of natural leather, but the cost is relatively low.