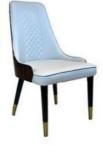

H-HC07

H-HC08

\*For more material details, please consult us

**Detailed Photos** 

**Dining Chair H-HC04** 

## Product Parameters

Model H-HC04

Leather Solvent-free Anti Fouling Leather

Frame All Ash Wood
Size 540mm\*640mm\*960mm

Material Description

- · Full top grain leather
- ·Semi top grain leather
- ·Top grain leather
- ·More