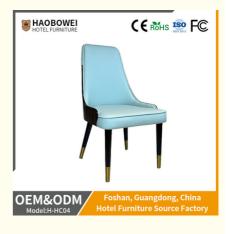

## **Product Specification**

Model NO.:
 H-HC04

Back Height: Medium Back

Seater:

Seat Thickness: CustomizedArmrest: Without Armrest

Fixed: Unfixed
Rotary: Fixed
Folded: Unfolded
Suitable For: Adult
Color: Customized
Customized: Customized

## Product Parameters

Model H-HC04

Leather Solvent-free Anti Fouling Leather

Frame All Ash Wood
Size 540mm\*640mm\*960mm

Material Description

- · Full top grain leather
- ·Semi top grain leather
- ·Top grain leather
- ·More