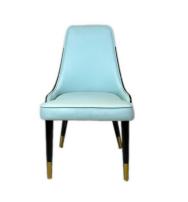

## **Product Specification**

Model NO.:
 H-HC04

Back Height: Medium Back

Seater:

Seat Thickness: CustomizedArmrest: Without Armrest

Fixed: Unfixed
Rotary: Fixed
Folded: Unfolded
Suitable For: Adult
Color: Customized
Customized: Customized

## Product Parameters

Model H-HC04

Leather Solvent-free Anti Fouling Leather

Frame All Ash Wood
Size 540mm\*640mm\*960mm

Material Description

- · Full top grain leather
- ·Semi top grain leather
- ·Top grain leather
- ·More