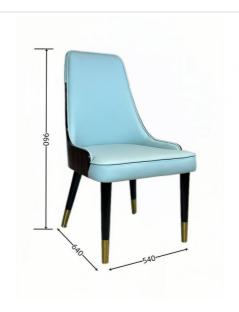

# Modern Leather Dining Chair for Home Dine Room Furniture Armrest-Free and Customized

## **Product Specification**

Model NO.:
 H-HC04

Back Height: Medium Back

Seater:

Seat Thickness: CustomizedArmrest: Without Armrest

Fixed: Unfixed
Rotary: Fixed
Folded: Unfolded
Suitable For: Adult
Color: Customized
Customized: Customized

## Product Parameters

Model H-HC04

Leather Solvent-free Anti Fouling Leather

Frame All Ash Wood
Size 540mm\*640mm\*960mm

Material Description

- · Full top grain leather
- ·Semi top grain leather
- ·Top grain leather
- ·More