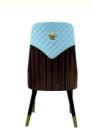

# **Dining Chair Zone**

Applicable: Home/Commercial

H-HC01

H-HC02

H-HC03

H-HC04

H-HC05

H-HC06

H-HC07

H-HC08

\*For more material details, please consult us

**Detailed Photos** 

**Dining Chair H-HC04** 

## Product Parameters

Model H-HC04

Leather Solvent-free Anti Fouling Leather

Frame All Ash Wood
Size 540mm\*640mm\*960mm

Material Description

- · Full top grain leather
- ·Semi top grain leather
- ·Top grain leather
- ·More