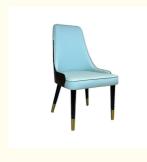

## **Product Specification**

Model NO.:
 H-HC04

Back Height: Medium Back

Seater:

Seat Thickness: CustomizedArmrest: Without Armrest

Fixed: Unfixed
Rotary: Fixed
Folded: Unfolded
Suitable For: Adult
Color: Customized
Customized: Customized

## Product Parameters

Model H-HC04

Leather Solvent-free Anti Fouling Leather

Frame All Ash Wood
Size 540mm\*640mm\*960mm

Material Description

- · Full top grain leather
- ·Semi top grain leather
- ·Top grain leather
- ·More