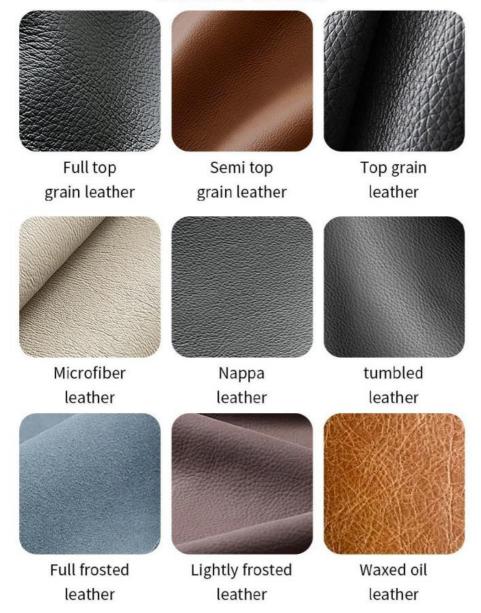

## Product Parameters

Model H-HC04

Leather Solvent-free Anti Fouling Leather

Frame All Ash Wood
Size 540mm\*640mm\*960mm

Material Description

- · Full top grain leather
- ·Semi top grain leather
- ·Top grain leather
- ·More

<sup>\*</sup>For more material details, please consult us

Genuine leather

Imitation leather