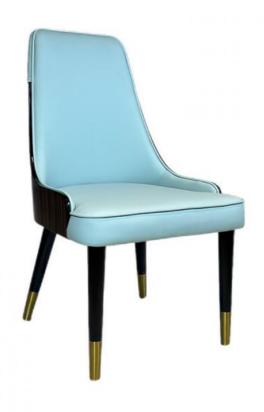

# Modern Leather Dining Chair for Home Dine Room Furniture Armrest-Free and Customized

## **Product Specification**

Model NO.:
 H-HC04

Back Height: Medium Back

Seater:

Seat Thickness: CustomizedArmrest: Without Armrest

Fixed: Unfixed
Rotary: Fixed
Folded: Unfolded
Suitable For: Adult
Color: Customized
Customized: Customized

## Product Parameters

Model H-HC04

Leather Solvent-free Anti Fouling Leather

Frame All Ash Wood
Size 540mm\*640mm\*960mm

Material Description

- · Full top grain leather
- ·Semi top grain leather
- ·Top grain leather
- ·More