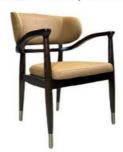

# **Dining Chair Zone**

Applicable: Home/Commercial

H-HC01

H-HC02

H-HC03

H-HC04

H-HC05

H-HC06

## Product Parameters

Model H-HC04

Leather Solvent-free Anti Fouling Leather

Frame All Ash Wood
Size 540mm\*640mm\*960mm

Material Description

- · Full top grain leather
- ·Semi top grain leather
- ·Top grain leather
- ·More