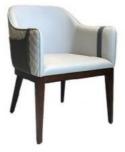

# Modern Leather Dining Chair for Home Dine Room Furniture Armrest-Free and Customized

## **Product Specification**

Model NO.:
 H-HC04

Back Height: Medium Back

Seater:

Seat Thickness: CustomizedArmrest: Without Armrest

Fixed: Unfixed
Rotary: Fixed
Folded: Unfolded
Suitable For: Adult
Color: Customized
Customized: Customized

## Product Parameters

Model H-HC04

Leather Solvent-free Anti Fouling Leather

Frame All Ash Wood
Size 540mm\*640mm\*960mm

Material Description

- · Full top grain leather
- ·Semi top grain leather
- ·Top grain leather
- ·More