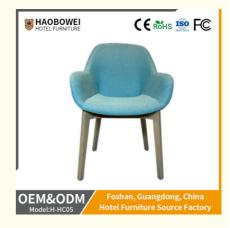

## **Product Specification**

Model NO.:
 H-HC05

Back Height: Medium Back

• Seater:

Seat Thickness: Customized With Armrest Armrest: Unfixed • Fixed: Fixed • Rotary: Unfolded Folded: • Suitable For: Adult Color: Customized Customized: Customized

## Product Parameters

Model H-HC05
Leather Cotton And Linen Cloth
Frame All Ash Wood
Size 620mm\*580mm\*870mm

Material Description

- · Full top grain leather
- ·Semi top grain leather
- ·Top grain leather
- ·More