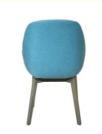

# **Dining Chair Zone**

Applicable: Home/Commercial

H-HC01

H-HC02

H-HC03

H-HC04

H-HC05

H-HC06

H-HC07

H-HC08

\*For more material details, please consult us

**Detailed Photos** 

**Dining Chair H-HC05** 

## Product Parameters

Model H-HC05
Leather Cotton And Linen Cloth
Frame All Ash Wood
Size 620mm\*580mm\*870mm

Material Description

- · Full top grain leather
- ·Semi top grain leather
- ·Top grain leather
- ·More