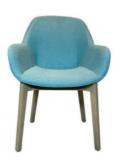

H-HC07

H-HC08

\*For more material details, please consult us

**Detailed Photos** 

**Dining Chair H-HC05** 

## Product Parameters

Model H-HC05
Leather Cotton And Linen Cloth
Frame All Ash Wood
Size 620mm\*580mm\*870mm

Material Description

- · Full top grain leather
- ·Semi top grain leather
- ·Top grain leather
- ·More