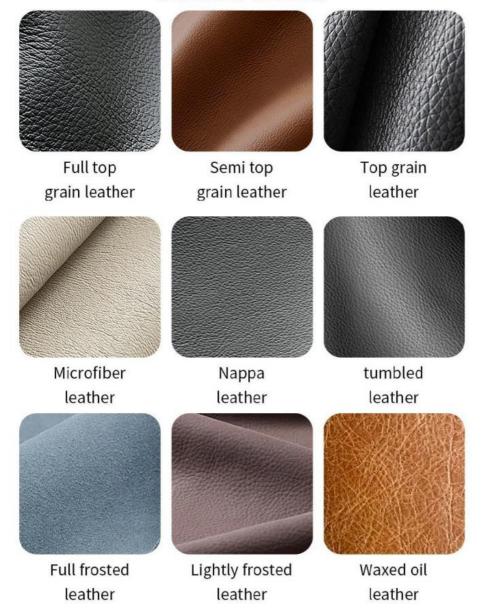

## Product Parameters

Model H-HC05
Leather Cotton And Linen Cloth
Frame All Ash Wood
Size 620mm\*580mm\*870mm

Material Description

- · Full top grain leather
- ·Semi top grain leather
- ·Top grain leather
- ·More

<sup>\*</sup>For more material details, please consult us

Genuine leather

Imitation leather