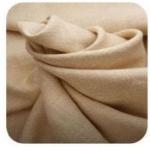

## Product Parameters

Model H-HC05
Leather Cotton And Linen Cloth
Frame All Ash Wood
Size 620mm\*580mm\*870mm

Material Description

- · Full top grain leather
- ·Semi top grain leather
- ·Top grain leather
- ·More

- · Solid wood board.
- · Solid wood multi-layer board
- · Solid wood particle board.
- · More

- · North American black walnut.
- · North American hard maple.
- · White oak
- · More

- · Cotton cloth
- · Linen cloth
- · Cotton and linen cloth
- $\cdot$  More