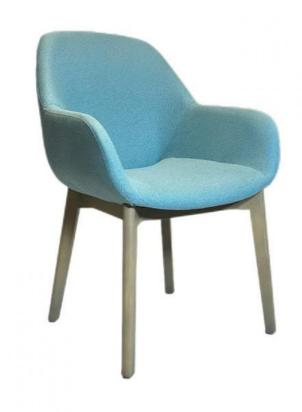

H-HC07

H-HC08

\*For more material details, please consult us

**Detailed Photos** 

**Dining Chair H-HC05** 

## Product Parameters

Model H-HC05
Leather Cotton And Linen Cloth
Frame All Ash Wood
Size 620mm\*580mm\*870mm

Material Description

- · Full top grain leather
- ·Semi top grain leather
- ·Top grain leather
- ·More