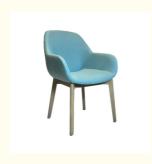

## **Product Specification**

Model NO.:
 H-HC05

Back Height: Medium Back

• Seater:

Seat Thickness: Customized With Armrest Armrest: Unfixed • Fixed: Fixed • Rotary: Unfolded Folded: • Suitable For: Adult Color: Customized Customized: Customized

## Product Parameters

Model H-HC05
Leather Cotton And Linen Cloth
Frame All Ash Wood
Size 620mm\*580mm\*870mm

Material Description

- · Full top grain leather
- ·Semi top grain leather
- ·Top grain leather
- ·More