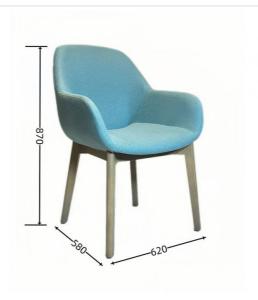

## Product Parameters

Model H-HC05
Leather Cotton And Linen Cloth
Frame All Ash Wood
Size 620mm\*580mm\*870mm

Material Description

- · Full top grain leather
- ·Semi top grain leather
- ·Top grain leather
- ·More