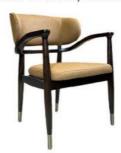

# **Dining Chair Zone**

Applicable: Home/Commercial

H-HC01

H-HC02

H-HC03

H-HC04

H-HC05

H-HC06

## Product Parameters

Model H-HC05
Leather Cotton And Linen Cloth
Frame All Ash Wood
Size 620mm\*580mm\*870mm

Material Description

- · Full top grain leather
- ·Semi top grain leather
- ·Top grain leather
- ·More