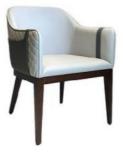

## **Product Specification**

Model NO.:
 H-HC05

Back Height: Medium Back

• Seater:

Seat Thickness: Customized With Armrest Armrest: Unfixed • Fixed: Fixed • Rotary: Unfolded Folded: • Suitable For: Adult Color: Customized Customized: Customized

## Product Parameters

Model H-HC05
Leather Cotton And Linen Cloth
Frame All Ash Wood
Size 620mm\*580mm\*870mm

Material Description

- · Full top grain leather
- ·Semi top grain leather
- ·Top grain leather
- ·More