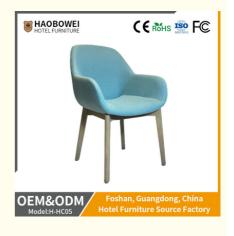

## **Product Specification**

Model NO.:
 H-HC05

Back Height: Medium Back

• Seater:

Seat Thickness: Customized With Armrest Armrest: Unfixed • Fixed: Fixed • Rotary: Unfolded Folded: • Suitable For: Adult Color: Customized Customized: Customized

## Product Parameters

Model H-HC05
Leather Cotton And Linen Cloth
Frame All Ash Wood
Size 620mm\*580mm\*870mm

Material Description

- · Full top grain leather
- ·Semi top grain leather
- ·Top grain leather
- ·More