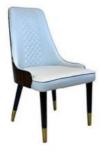

H-HC07

H-HC08

\*For more material details, please consult us

**Detailed Photos** 

**Dining Chair H-HC05** 

## Product Parameters

Model H-HC05
Leather Cotton And Linen Cloth
Frame All Ash Wood
Size 620mm\*580mm\*870mm

Material Description

- · Full top grain leather
- ·Semi top grain leather
- ·Top grain leather
- ·More