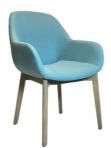

H-HC07

H-HC08

\*For more material details, please consult us

**Detailed Photos** 

**Dining Chair H-HC05** 

## Product Parameters

Model H-HC05
Leather Cotton And Linen Cloth
Frame All Ash Wood
Size 620mm\*580mm\*870mm

Material Description

- · Full top grain leather
- ·Semi top grain leather
- ·Top grain leather
- ·More