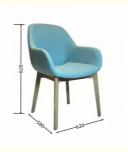

# **Dining Chair Zone**

Applicable: Home/Commercial

H-HC01

H-HC02

H-HC03

H-HC04

H-HC05

H-HC06

H-HC07

H-HC08

\*For more material details, please consult us

**Detailed Photos** 

**Dining Chair H-HC05** 

## Product Parameters

Model H-HC05
Leather Cotton And Linen Cloth
Frame All Ash Wood
Size 620mm\*580mm\*870mm

Material Description

- · Full top grain leather
- ·Semi top grain leather
- ·Top grain leather
- ·More