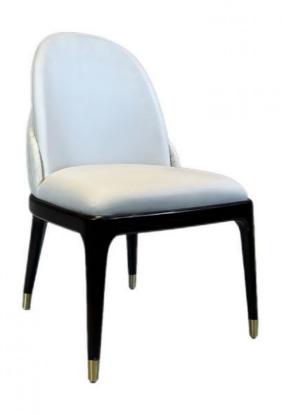

H-HC07

H-HC08

\*For more material details, please consult us

**Detailed Photos** 

**Dining Chair H-HC07** 

## Product Parameters

Model H-HC07

Leather Solvent-free Anti Fouling Leather

Frame All Ash Wood
Size 640mm\*560mm\*870mm

Material Description

- · Full top grain leather
- ·Semi top grain leather
- ·Top grain leather
- ·More