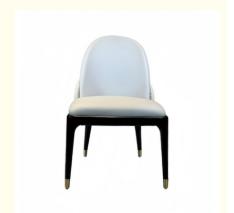

## **Product Specification**

Model NO.:
 H-HC07

Back Height: Medium Back

• Seater: 1

Seat Thickness: CustomizedArmrest: Without Armrest

Fixed: Unfixed
Rotary: Fixed
Folded: Unfolded
Suitable For: Adult
Color: Customized
Customized

## Product Parameters

Model H-HC07

Leather Solvent-free Anti Fouling Leather

Frame All Ash Wood
Size 640mm\*560mm\*870mm

Material Description

- · Full top grain leather
- ·Semi top grain leather
- ·Top grain leather
- ·More