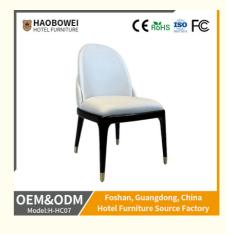

## **Product Specification**

Model NO.:
 H-HC07

Back Height: Medium Back

• Seater: 1

Seat Thickness: CustomizedArmrest: Without Armrest

Fixed: Unfixed
Rotary: Fixed
Folded: Unfolded
Suitable For: Adult
Color: Customized
Customized

## Product Parameters

Model H-HC07

Leather Solvent-free Anti Fouling Leather

Frame All Ash Wood
Size 640mm\*560mm\*870mm

Material Description

- · Full top grain leather
- ·Semi top grain leather
- ·Top grain leather
- ·More