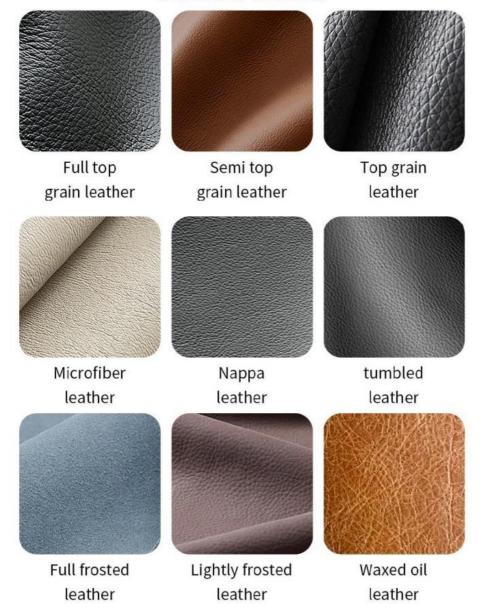

## Product Parameters

Model H-HC07

Leather Solvent-free Anti Fouling Leather

Frame All Ash Wood
Size 640mm\*560mm\*870mm

Material Description

- · Full top grain leather
- ·Semi top grain leather
- ·Top grain leather
- ·More

<sup>\*</sup>For more material details, please consult us

Genuine leather

Imitation leather