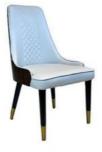

# **Dining Chair Zone**

Applicable: Home/Commercial

H-HC01

H-HC02

H-HC03

H-HC04

H-HC05

H-HC06

H-HC07

H-HC08

\*For more material details, please consult us

**Detailed Photos** 

**Dining Chair H-HC07** 

## Product Parameters

Model H-HC07

Leather Solvent-free Anti Fouling Leather

Frame All Ash Wood
Size 640mm\*560mm\*870mm

Material Description

- · Full top grain leather
- ·Semi top grain leather
- ·Top grain leather
- ·More