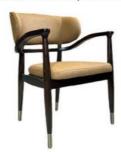

H-HC07

H-HC08

\*For more material details, please consult us

**Detailed Photos** 

**Dining Chair H-HC07** 

## Product Parameters

Model H-HC07

Leather Solvent-free Anti Fouling Leather

Frame All Ash Wood
Size 640mm\*560mm\*870mm

Material Description

- · Full top grain leather
- ·Semi top grain leather
- ·Top grain leather
- ·More