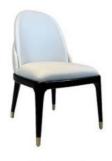

# **Dining Chair Zone**

Applicable: Home/Commercial

H-HC01

H-HC02

H-HC03

H-HC04

H-HC05

H-HC06

H-HC07

H-HC08

\*For more material details, please consult us

**Detailed Photos** 

**Dining Chair H-HC07** 

## Product Parameters

Model H-HC07

Leather Solvent-free Anti Fouling Leather

Frame All Ash Wood
Size 640mm\*560mm\*870mm

Material Description

- · Full top grain leather
- ·Semi top grain leather
- ·Top grain leather
- ·More