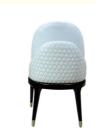

## **Product Specification**

Model NO.:
 H-HC07

Back Height: Medium Back

• Seater: 1

Seat Thickness: CustomizedArmrest: Without Armrest

Fixed: Unfixed
Rotary: Fixed
Folded: Unfolded
Suitable For: Adult
Color: Customized
Customized

## Product Parameters

Model H-HC07

Leather Solvent-free Anti Fouling Leather

Frame All Ash Wood
Size 640mm\*560mm\*870mm

Material Description

- · Full top grain leather
- ·Semi top grain leather
- ·Top grain leather
- ·More