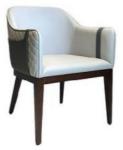

# **Dining Chair Zone**

Applicable: Home/Commercial

H-HC01

H-HC02

H-HC03

H-HC04

H-HC05

H-HC06

H-HC07

H-HC08

\*For more material details, please consult us

**Detailed Photos** 

**Dining Chair H-HC07** 

## Product Parameters

Model H-HC07

Leather Solvent-free Anti Fouling Leather

Frame All Ash Wood
Size 640mm\*560mm\*870mm

Material Description

- · Full top grain leather
- ·Semi top grain leather
- ·Top grain leather
- ·More