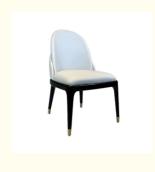

## **Product Specification**

Model NO.:
 H-HC07

Back Height: Medium Back

• Seater: 1

Seat Thickness: CustomizedArmrest: Without Armrest

Fixed: Unfixed
Rotary: Fixed
Folded: Unfolded
Suitable For: Adult
Color: Customized
Customized

## Product Parameters

Model H-HC07

Leather Solvent-free Anti Fouling Leather

Frame All Ash Wood
Size 640mm\*560mm\*870mm

Material Description

- · Full top grain leather
- ·Semi top grain leather
- ·Top grain leather
- ·More