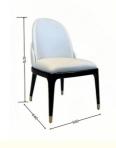

## Product Parameters

Model H-HC07

Leather Solvent-free Anti Fouling Leather

Frame All Ash Wood
Size 640mm\*560mm\*870mm

Material Description

- · Full top grain leather
- ·Semi top grain leather
- ·Top grain leather
- ·More