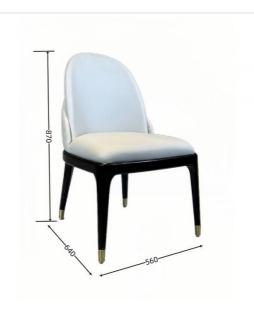

## **Product Specification**

Model NO.:
 H-HC07

Back Height: Medium Back

• Seater: 1

Seat Thickness: CustomizedArmrest: Without Armrest

Fixed: Unfixed
Rotary: Fixed
Folded: Unfolded
Suitable For: Adult
Color: Customized
Customized

## Product Parameters

Model H-HC07

Leather Solvent-free Anti Fouling Leather

Frame All Ash Wood
Size 640mm\*560mm\*870mm

Material Description

- · Full top grain leather
- ·Semi top grain leather
- ·Top grain leather
- ·More