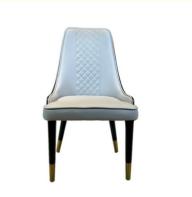

# Customized Seat Thickness Luxury PU Leather Solid Wood Chair for Hotel Furniture

## **Product Specification**

Model NO.:
 H-HC08

Back Height: Medium Back

Seater:

Seat Thickness: CustomizedArmrest: Without Armrest

Fixed: Unfixed
Rotary: Fixed
Folded: Unfolded
Suitable For: Adult
Color: Customized
Customized: Customized

## **Product Parameters**

Model H-HC08

Leather Solvent-free Anti Fouling Leather

Frame All Ash Wood
Size 590mm\*550mm\*960mm

Material Description

- · Full top grain leather
- · Semi top grain leather
- ·Top grain leather
- · More