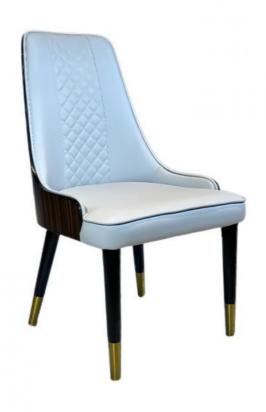

H-HC07

H-HC08

\*For more material details, please consult us

**Detailed Photos** 

**Dining Chair H-HC08** 

## **Product Parameters**

Model H-HC08

Leather Solvent-free Anti Fouling Leather

Frame All Ash Wood
Size 590mm\*550mm\*960mm

Material Description

- · Full top grain leather
- · Semi top grain leather
- ·Top grain leather
- · More