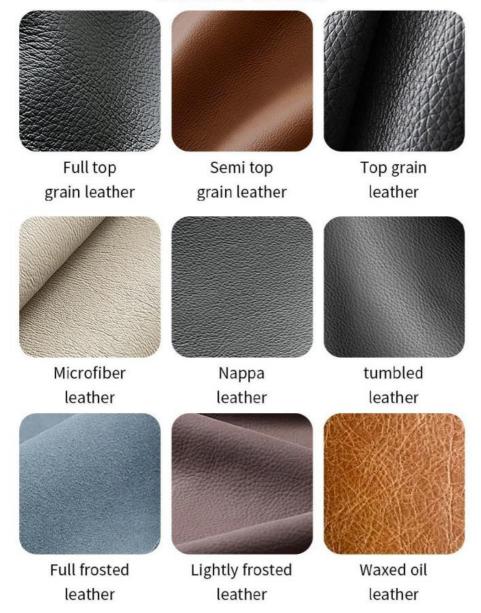

## **Product Parameters**

Model H-HC08

Leather Solvent-free Anti Fouling Leather

Frame All Ash Wood
Size 590mm\*550mm\*960mm

Material Description

- · Full top grain leather
- · Semi top grain leather
- ·Top grain leather
- · More

<sup>\*</sup>For more material details, please consult us

Genuine leather

Imitation leather

# Polyurethane Synthetic Leather

It is an artificial synthetic material, which has the appearance and texture similar to that of natural leather, but the cost is relatively low.

# **Ecological leather**

It can simulate the appearance and touch similar to that of natural leather and has certain performances such as abrasion resistance and scratch resistance.

# Science and technology fabric

Technical fabric features similar appearance and texture to natural leather, good breathability, abrasion resistance, easy cleaning, high cost-effectiveness and rich colors.