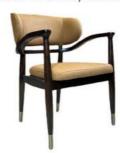

H-HC07

H-HC08

\*For more material details, please consult us

**Detailed Photos** 

**Dining Chair H-HC08** 

## **Product Parameters**

Model H-HC08

Leather Solvent-free Anti Fouling Leather

Frame All Ash Wood
Size 590mm\*550mm\*960mm

Material Description

- · Full top grain leather
- · Semi top grain leather
- ·Top grain leather
- · More