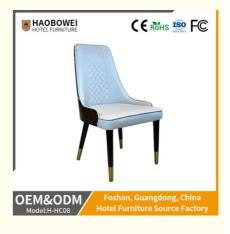

# Customized Seat Thickness Luxury PU Leather Solid Wood Chair for Hotel Furniture

## **Product Specification**

Model NO.:
 H-HC08

Back Height: Medium Back

Seater:

Seat Thickness: CustomizedArmrest: Without Armrest

Fixed: Unfixed
Rotary: Fixed
Folded: Unfolded
Suitable For: Adult
Color: Customized
Customized: Customized

## **Product Parameters**

Model H-HC08

Leather Solvent-free Anti Fouling Leather

Frame All Ash Wood
Size 590mm\*550mm\*960mm

Material Description

- · Full top grain leather
- · Semi top grain leather
- ·Top grain leather
- · More