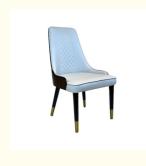

# Customized Seat Thickness Luxury PU Leather Solid Wood Chair for Hotel Furniture

## **Product Specification**

Model NO.:
 H-HC08

Back Height: Medium Back

Seater:

Seat Thickness: CustomizedArmrest: Without Armrest

Fixed: Unfixed
Rotary: Fixed
Folded: Unfolded
Suitable For: Adult
Color: Customized
Customized: Customized

## **Product Parameters**

Model H-HC08

Leather Solvent-free Anti Fouling Leather

Frame All Ash Wood
Size 590mm\*550mm\*960mm

Material Description

- · Full top grain leather
- · Semi top grain leather
- ·Top grain leather
- · More