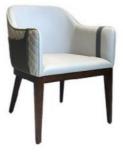

# Customized Seat Thickness Luxury PU Leather Solid Wood Chair for Hotel Furniture

## **Product Specification**

Model NO.:
 H-HC08

Back Height: Medium Back

Seater:

Seat Thickness: CustomizedArmrest: Without Armrest

Fixed: Unfixed
Rotary: Fixed
Folded: Unfolded
Suitable For: Adult
Color: Customized
Customized: Customized

H-HC07

H-HC08

\*For more material details, please consult us

**Detailed Photos** 

**Dining Chair H-HC08** 

## **Product Parameters**

Model H-HC08

Leather Solvent-free Anti Fouling Leather

Frame All Ash Wood
Size 590mm\*550mm\*960mm

Material Description

- · Full top grain leather
- · Semi top grain leather
- ·Top grain leather
- · More