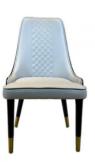

H-HC07

H-HC08

\*For more material details, please consult us

**Detailed Photos** 

**Dining Chair H-HC08** 

## **Product Parameters**

Model H-HC08

Leather Solvent-free Anti Fouling Leather

Frame All Ash Wood
Size 590mm\*550mm\*960mm

Material Description

- · Full top grain leather
- · Semi top grain leather
- ·Top grain leather
- · More