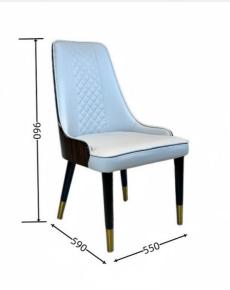

## **Product Parameters**

Model H-HC08

Leather Solvent-free Anti Fouling Leather

Frame All Ash Wood
Size 590mm\*550mm\*960mm

Material Description

- · Full top grain leather
- · Semi top grain leather
- ·Top grain leather
- · More