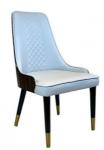

H-HC07

H-HC08

\*For more material details, please consult us

**Detailed Photos** 

**Dining Chair H-HC08** 

## **Product Parameters**

Model H-HC08

Leather Solvent-free Anti Fouling Leather

Frame All Ash Wood
Size 590mm\*550mm\*960mm

Material Description

- · Full top grain leather
- · Semi top grain leather
- ·Top grain leather
- · More