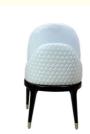

# Customized Seat Thickness Luxury PU Leather Solid Wood Chair for Hotel Furniture

## **Product Specification**

Model NO.:
 H-HC08

Back Height: Medium Back

Seater:

Seat Thickness: CustomizedArmrest: Without Armrest

Fixed: Unfixed
Rotary: Fixed
Folded: Unfolded
Suitable For: Adult
Color: Customized
Customized: Customized

## **Product Parameters**

Model H-HC08

Leather Solvent-free Anti Fouling Leather

Frame All Ash Wood
Size 590mm\*550mm\*960mm

Material Description

- · Full top grain leather
- · Semi top grain leather
- ·Top grain leather
- · More