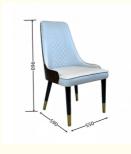

## **Product Parameters**

Model H-HC08

Leather Solvent-free Anti Fouling Leather

Frame All Ash Wood
Size 590mm\*550mm\*960mm

Material Description

- · Full top grain leather
- · Semi top grain leather
- ·Top grain leather
- · More