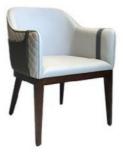

H-HC07

H-HC08

\*For more material details, please consult us

**Detailed Photos** 

**Dining Chair H-HC11** 

## **Product Parameters**

Model H-HC11

Leather Solvent-free Anti Fouling Leather

Frame All Ash Wood
Size 500mm\*600mm\*850mm

Material Description

- · Full top grain leather
- · Semi top grain leather
- ·Top grain leather
- · More