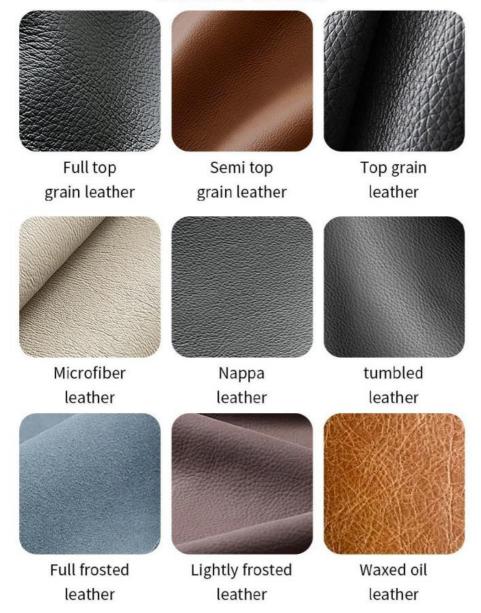

## **Product Parameters**

Model H-HC11

Leather Solvent-free Anti Fouling Leather

Frame All Ash Wood
Size 500mm\*600mm\*850mm

Material Description

- · Full top grain leather
- · Semi top grain leather
- ·Top grain leather
- · More

<sup>\*</sup>For more material details, please consult us

Genuine leather

Imitation leather

# Polyurethane Synthetic Leather

It is an artificial synthetic material, which has the appearance and texture similar to that of natural leather, but the cost is relatively low.

# **Ecological leather**

It can simulate the appearance and touch similar to that of natural leather and has certain performances such as abrasion resistance and scratch resistance.

# Science and technology fabric

Technical fabric features similar appearance and texture to natural leather, good breathability, abrasion resistance, easy cleaning, high cost-effectiveness and rich colors.