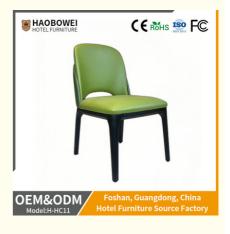

## **Product Specification**

Model NO.: H-HC11

Back Height: Medium Back

Seater:

Seat Thickness: CustomizedArmrest: Without Armrest

Fixed: Unfixed
Rotary: Fixed
Folded: Unfolded
Suitable For: Adult
Color: Customized
Customized: Customized

## **Product Parameters**

Model H-HC11

Leather Solvent-free Anti Fouling Leather

Frame All Ash Wood
Size 500mm\*600mm\*850mm

Material Description

- · Full top grain leather
- · Semi top grain leather
- ·Top grain leather
- · More