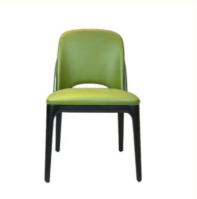

## **Product Specification**

Model NO.: H-HC11

Back Height: Medium Back

Seater:

Seat Thickness: CustomizedArmrest: Without Armrest

Fixed: Unfixed
Rotary: Fixed
Folded: Unfolded
Suitable For: Adult
Color: Customized
Customized: Customized

## **Product Parameters**

Model H-HC11

Leather Solvent-free Anti Fouling Leather

Frame All Ash Wood
Size 500mm\*600mm\*850mm

Material Description

- · Full top grain leather
- · Semi top grain leather
- ·Top grain leather
- · More