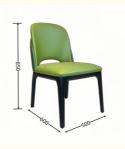

H-HC07

H-HC08

\*For more material details, please consult us

**Detailed Photos** 

**Dining Chair H-HC11** 

## **Product Parameters**

Model H-HC11

Leather Solvent-free Anti Fouling Leather

Frame All Ash Wood
Size 500mm\*600mm\*850mm

Material Description

- · Full top grain leather
- · Semi top grain leather
- ·Top grain leather
- · More