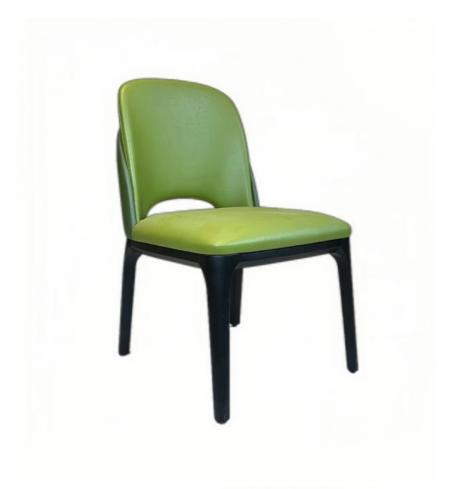

# Modern Ash Wood Leather Chair Suitable for Adult Dining Room Home Hotel Furniture OEM

## **Product Specification**

Model NO.: H-HC11

Back Height: Medium Back

Seater:

Seat Thickness: CustomizedArmrest: Without Armrest

Fixed: Unfixed
Rotary: Fixed
Folded: Unfolded
Suitable For: Adult
Color: Customized
Customized: Customized

## **Product Parameters**

Model H-HC11

Leather Solvent-free Anti Fouling Leather

Frame All Ash Wood
Size 500mm\*600mm\*850mm

Material Description

- · Full top grain leather
- · Semi top grain leather
- ·Top grain leather
- · More