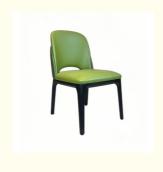

## **Product Specification**

Model NO.: H-HC11

Back Height: Medium Back

Seater:

Seat Thickness: CustomizedArmrest: Without Armrest

Fixed: Unfixed
Rotary: Fixed
Folded: Unfolded
Suitable For: Adult
Color: Customized
Customized: Customized

## **Product Parameters**

Model H-HC11

Leather Solvent-free Anti Fouling Leather

Frame All Ash Wood
Size 500mm\*600mm\*850mm

Material Description

- · Full top grain leather
- · Semi top grain leather
- ·Top grain leather
- · More