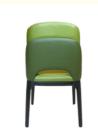

H-HC07

H-HC08

\*For more material details, please consult us

**Detailed Photos** 

**Dining Chair H-HC11** 

## **Product Parameters**

Model H-HC11

Leather Solvent-free Anti Fouling Leather

Frame All Ash Wood
Size 500mm\*600mm\*850mm

Material Description

- · Full top grain leather
- · Semi top grain leather
- ·Top grain leather
- · More