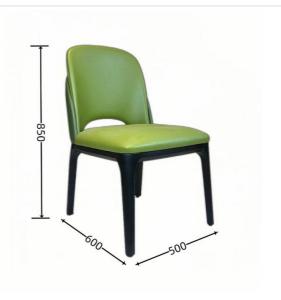

## **Product Specification**

Model NO.: H-HC11

Back Height: Medium Back

Seater:

Seat Thickness: CustomizedArmrest: Without Armrest

Fixed: Unfixed
Rotary: Fixed
Folded: Unfolded
Suitable For: Adult
Color: Customized
Customized: Customized

## **Product Parameters**

Model H-HC11

Leather Solvent-free Anti Fouling Leather

Frame All Ash Wood
Size 500mm\*600mm\*850mm

Material Description

- · Full top grain leather
- · Semi top grain leather
- ·Top grain leather
- · More