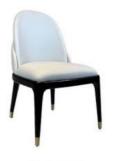

# Modern Style Customized Ash Wood Leather Chair for Indoor Hotel Dining Room Furniture

## **Product Specification**

Model NO.:
 H-HC15

Back Height: Medium Back

Seater:

Seat Thickness: Customized With Armrest Armrest: Unfixed • Fixed: Fixed • Rotary: Unfolded Folded: • Suitable For: Adult Color: Customized Customized: Customized