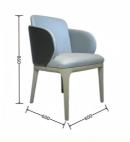

## **Product Specification**

Model NO.:
 H-HC15

Back Height: Medium Back

Seater:

Seat Thickness: Customized With Armrest Armrest: Unfixed • Fixed: Fixed • Rotary: Unfolded Folded: • Suitable For: Adult Color: Customized Customized: Customized

Frame All Ash Wood
Size 600mm\*600mm\*860mm

Material Description

- · Full top grain leather
- · Semi top grain leather
- ·Top grain leather
- · More

- · Solid wood board.
- · Solid wood multi-layer board
- · Solid wood particle board.
- · More