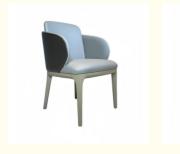

H-HC07

H-HC08

\*For more material details, please consult us

**Detailed Photos** 

**Dining Chair H-HC15** 

**Product Parameters** 

Model H-HC15

Leather Solvent-free Anti Fouling Leather

Frame All Ash Wood
Size 600mm\*600mm\*860mm

Material Description

- · Full top grain leather
- · Semi top grain leather
- ·Top grain leather
- · More

- · Solid wood board.
- · Solid wood multi-layer board
- · Solid wood particle board.
- · More