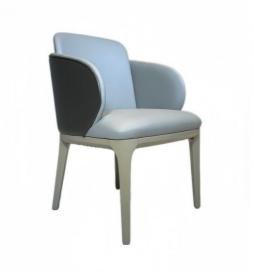

H-HC07

H-HC08

\*For more material details, please consult us

**Detailed Photos** 

**Dining Chair H-HC15** 

**Product Parameters** 

Model H-HC15

Leather Solvent-free Anti Fouling Leather

Frame All Ash Wood
Size 600mm\*600mm\*860mm

Material Description

- · Full top grain leather
- · Semi top grain leather
- ·Top grain leather
- · More

- · Solid wood board.
- · Solid wood multi-layer board
- · Solid wood particle board.
- · More