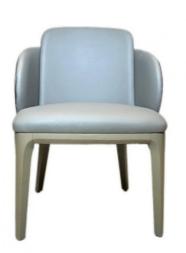

## **Product Specification**

Model NO.:
 H-HC15

Back Height: Medium Back

Seater:

Seat Thickness: Customized With Armrest Armrest: Unfixed • Fixed: Fixed • Rotary: Unfolded Folded: • Suitable For: Adult Color: Customized Customized: Customized

H-HC07

H-HC08

\*For more material details, please consult us

**Detailed Photos** 

**Dining Chair H-HC15** 

**Product Parameters** 

Model H-HC15

Leather Solvent-free Anti Fouling Leather

Frame All Ash Wood
Size 600mm\*600mm\*860mm

Material Description

- · Full top grain leather
- · Semi top grain leather
- ·Top grain leather
- · More

- · Solid wood board.
- · Solid wood multi-layer board
- · Solid wood particle board.
- · More