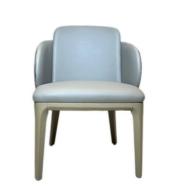

H-HC07

H-HC08

\*For more material details, please consult us

**Detailed Photos** 

**Dining Chair H-HC15** 

**Product Parameters** 

Model H-HC15

Leather Solvent-free Anti Fouling Leather

Frame All Ash Wood
Size 600mm\*600mm\*860mm

Material Description

- · Full top grain leather
- · Semi top grain leather
- ·Top grain leather
- · More

- · Solid wood board.
- · Solid wood multi-layer board
- · Solid wood particle board.
- · More