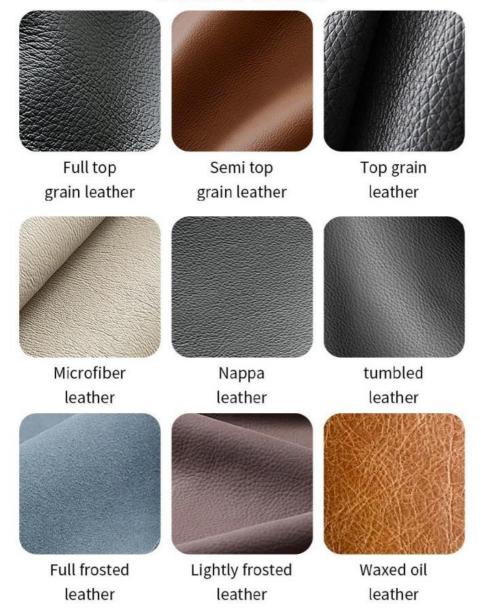

Frame All Ash Wood
Size 600mm\*600mm\*860mm

Material Description

- · Full top grain leather
- · Semi top grain leather
- ·Top grain leather
- · More

- · Solid wood board.
- · Solid wood multi-layer board
- · Solid wood particle board.
- · More

Genuine leather

Imitation leather

# Polyurethane Synthetic Leather

It is an artificial synthetic material, which has the appearance and texture similar to that of natural leather, but the cost is relatively low.

# **Ecological leather**

It can simulate the appearance and touch similar to that of natural leather and has certain performances such as abrasion resistance and scratch resistance.

# Science and technology fabric

Technical fabric features similar appearance and texture to natural leather, good breathability, abrasion resistance, easy cleaning, high cost-effectiveness and rich colors.