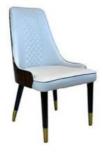

H-HC07

H-HC08

\*For more material details, please consult us

**Detailed Photos** 

**Dining Chair H-HC15** 

**Product Parameters** 

Model H-HC15

Leather Solvent-free Anti Fouling Leather

Frame All Ash Wood
Size 600mm\*600mm\*860mm

Material Description

- · Full top grain leather
- · Semi top grain leather
- ·Top grain leather
- · More

- · Solid wood board.
- · Solid wood multi-layer board
- · Solid wood particle board.
- · More