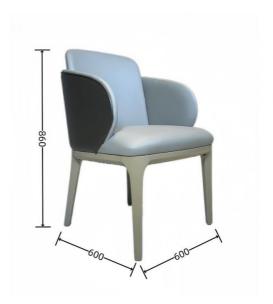

H-HC07

H-HC08

\*For more material details, please consult us

**Detailed Photos** 

**Dining Chair H-HC15** 

**Product Parameters** 

Model H-HC15

Leather Solvent-free Anti Fouling Leather

Frame All Ash Wood
Size 600mm\*600mm\*860mm

Material Description

- · Full top grain leather
- · Semi top grain leather
- ·Top grain leather
- · More

- · Solid wood board.
- · Solid wood multi-layer board
- · Solid wood particle board.
- · More