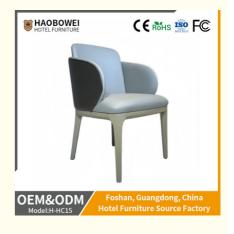

## **Product Specification**

Model NO.:
 H-HC15

Back Height: Medium Back

Seater:

Seat Thickness: Customized With Armrest Armrest: Unfixed • Fixed: Fixed • Rotary: Unfolded Folded: • Suitable For: Adult Color: Customized Customized: Customized

H-HC07

H-HC08

\*For more material details, please consult us

**Detailed Photos** 

**Dining Chair H-HC15** 

**Product Parameters** 

Model H-HC15

Leather Solvent-free Anti Fouling Leather

Frame All Ash Wood
Size 600mm\*600mm\*860mm

Material Description

- · Full top grain leather
- · Semi top grain leather
- ·Top grain leather
- · More

- · Solid wood board.
- · Solid wood multi-layer board
- · Solid wood particle board.
- · More