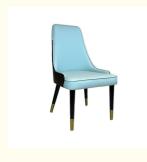

H-HC07

H-HC08

\*For more material details, please consult us

**Detailed Photos** 

**Dining Chair H-HC04** 

## Product Parameters

Model H-HC04

Leather Solvent-free Anti Fouling Leather

Frame All Ash Wood
Size 540mm\*640mm\*960mm

Material Description

- · Full top grain leather
- ·Semi top grain leather
- ·Top grain leather
- ·More