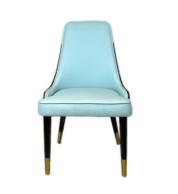

H-HC07

H-HC08

\*For more material details, please consult us

**Detailed Photos** 

**Dining Chair H-HC04** 

## Product Parameters

Model H-HC04

Leather Solvent-free Anti Fouling Leather

Frame All Ash Wood
Size 540mm\*640mm\*960mm

Material Description

- · Full top grain leather
- ·Semi top grain leather
- ·Top grain leather
- ·More