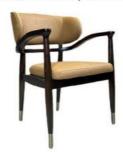

# **Dining Chair Zone**

Applicable: Home/Commercial

H-HC01

H-HC02

H-HC03

H-HC04

H-HC05

H-HC06

H-HC07

H-HC08

\*For more material details, please consult us

**Detailed Photos** 

**Dining Chair H-HC04** 

## Product Parameters

Model H-HC04

Leather Solvent-free Anti Fouling Leather

Frame All Ash Wood
Size 540mm\*640mm\*960mm

Material Description

- · Full top grain leather
- ·Semi top grain leather
- ·Top grain leather
- ·More