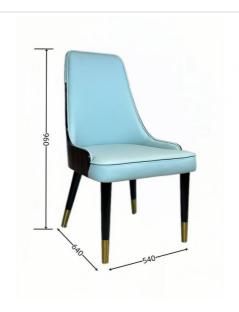

## Product Parameters

Model H-HC04

Leather Solvent-free Anti Fouling Leather

Frame All Ash Wood
Size 540mm\*640mm\*960mm

Material Description

- · Full top grain leather
- ·Semi top grain leather
- ·Top grain leather
- ·More