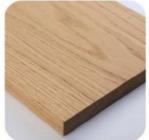

## Product Parameters

Model H-HC04

Leather Solvent-free Anti Fouling Leather

Frame All Ash Wood
Size 540mm\*640mm\*960mm

Material Description

- · Full top grain leather
- ·Semi top grain leather
- ·Top grain leather
- ·More