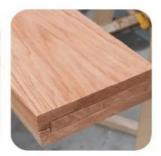

## Product Parameters

Model H-HC04

Leather Solvent-free Anti Fouling Leather

Frame All Ash Wood
Size 540mm\*640mm\*960mm

Material Description

- · Full top grain leather
- ·Semi top grain leather
- ·Top grain leather
- ·More

- · Solid wood board.
- · Solid wood multi-layer board
- · Solid wood particle board.
- · More

- · North American black walnut.
- · North American hard maple.
- · White oak
- · More

- · Cotton cloth
- · Linen cloth
- · Cotton and linen cloth
- $\cdot$  More