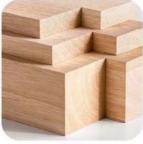

## Product Parameters

Model H-HC04

Leather Solvent-free Anti Fouling Leather

Frame All Ash Wood
Size 540mm\*640mm\*960mm

Material Description

- · Full top grain leather
- ·Semi top grain leather
- ·Top grain leather
- ·More

- · Solid wood board.
- · Solid wood multi-layer board
- · Solid wood particle board.
- · More

- · North American black walnut.
- · North American hard maple.
- · White oak
- · More

- · Cotton cloth
- · Linen cloth
- · Cotton and linen cloth
- $\cdot$  More