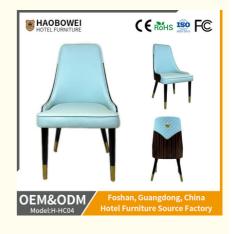

# Modern Ash Wood Frame Leather Dining Chair for Customized Home Dine Room Furniture

## **Product Specification**

Model NO.:
 H-HC04

Back Height: Medium Back

Seater:

Seat Thickness: CustomizedArmrest: Without Armrest

Fixed: Unfixed
Rotary: Fixed
Folded: Unfolded
Suitable For: Adult
Color: Customized
Customized: Customized

## Product Parameters

Model H-HC04

Leather Solvent-free Anti Fouling Leather

Frame All Ash Wood
Size 540mm\*640mm\*960mm

Material Description

- · Full top grain leather
- ·Semi top grain leather
- ·Top grain leather
- ·More