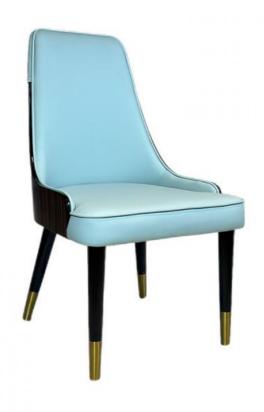

## **Product Specification**

Model NO.:
 H-HC04

Back Height: Medium Back

Seater:

Seat Thickness: CustomizedArmrest: Without Armrest

Fixed: Unfixed
Rotary: Fixed
Folded: Unfolded
Suitable For: Adult
Color: Customized
Customized: Customized

## Product Parameters

Model H-HC04

Leather Solvent-free Anti Fouling Leather

Frame All Ash Wood
Size 540mm\*640mm\*960mm

Material Description

- · Full top grain leather
- ·Semi top grain leather
- ·Top grain leather
- ·More