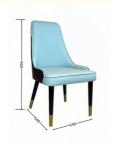

## More Images

Dining Chair

Zone

# **Dining Chair Zone**

Applicable: Home/Commercial

H-HC01

H-HC02

H-HC03

H-HC04

H-HC05

H-HC06

H-HC07

H-HC08

\*For more material details, please consult us

**Detailed Photos** 

**Dining Chair H-HC04** 

## Product Parameters

Model H-HC04

Leather Solvent-free Anti Fouling Leather

Frame All Ash Wood
Size 540mm\*640mm\*960mm

Material Description

- · Full top grain leather
- ·Semi top grain leather
- ·Top grain leather
- ·More