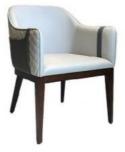

# Modern Ash Wood Frame Leather Dining Chair for Customized Home Dine Room Furniture

## **Product Specification**

Model NO.:
 H-HC04

Back Height: Medium Back

Seater:

Seat Thickness: CustomizedArmrest: Without Armrest

Fixed: Unfixed
Rotary: Fixed
Folded: Unfolded
Suitable For: Adult
Color: Customized
Customized: Customized

## Product Parameters

Model H-HC04

Leather Solvent-free Anti Fouling Leather

Frame All Ash Wood
Size 540mm\*640mm\*960mm

Material Description

- · Full top grain leather
- ·Semi top grain leather
- ·Top grain leather
- ·More