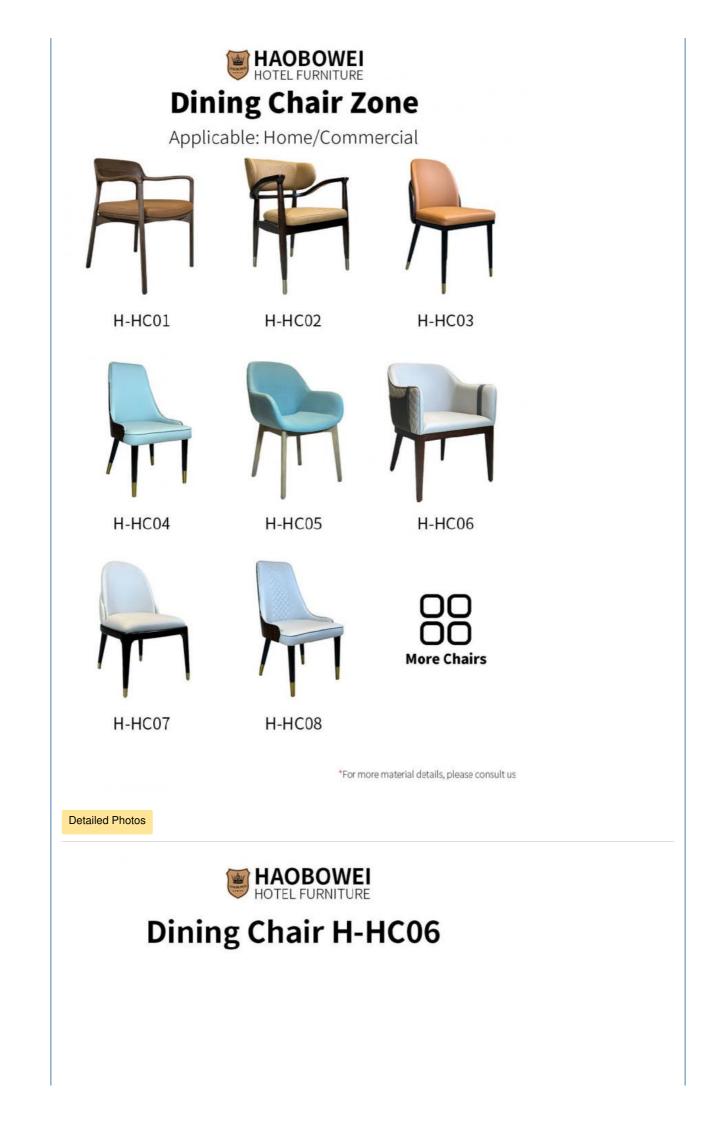

## Unfixed 5 Year Guarantee for OEM Hotel Furniture Wood Armrest Chair in Dining Room





#### **Product Description**



Dining Chair

Zone





# HAOBOWEI HOTEL FURNITURE Customizable Materials



- · Full top grain leather
- · Semi top grain leather
- ·Top grain leather
- More



- ·North American black walnut.
- ·North American hard maple.
- ·White oak



- ·Solid wood board.
- · Solid wood multi-layer board
- $\cdot$  Solid wood particle board.
- · More



- $\cdot$  Cotton cloth
- · Linen cloth
- $\cdot\,\text{Cotton}$  and linen cloth
- $\cdot$  More

\*For more material details, please consult us

• More



**HAOBOWEI** HOTEL FURNITURE Customizable Materials

Imitation leather



# Polyurethane Synthetic Leather

It is an artificial synthetic material, which has the appearance and texture similar to that of natural leather, but the cost is relatively low.

# **Ecological leather**

It can simulate the appearance and touc