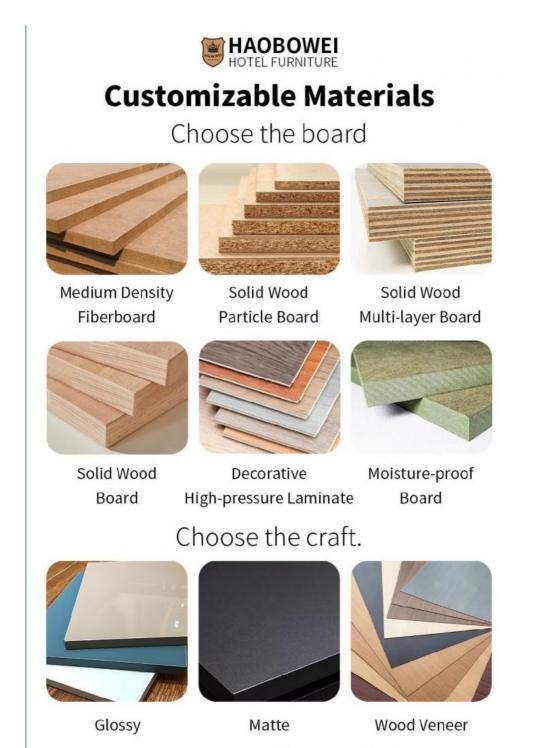

# HAOBOWEI HOTEL FURNITURE Customizable Materials

- · Full top grain leather
- · Semi top grain leather
- ·Top grain leather
- More

- ·North American black walnut.
- ·North American hard maple.
- ·White oak

- ·Solid wood board.
- · Solid wood multi-layer board
- $\cdot$  Solid wood particle board.
- · More

- $\cdot$  Cotton cloth
- · Linen cloth
- $\cdot\,\text{Cotton}$  and linen cloth
- $\cdot$  More

\*For more material details, please consult us

• More

**HAOBOWEI** HOTEL FURNITURE Customizable Materials

Imitation leather