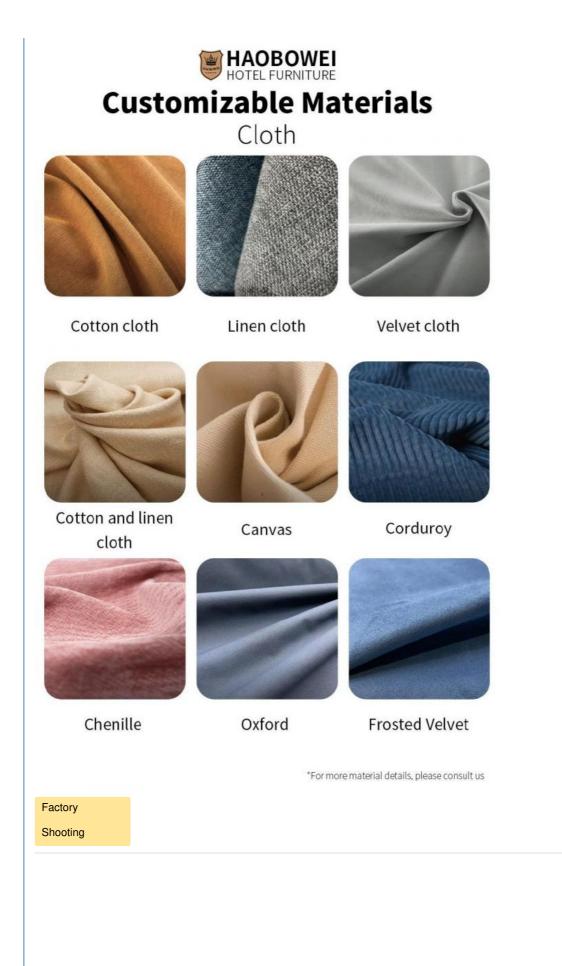

# HAOBOWEI HOTEL FURNITURE Customizable Materials

- · Full top grain leather
- · Semi top grain leather
- ·Top grain leather
- More

- ·North American black walnut.
- ·North American hard maple.
- ·White oak

- ·Solid wood board.
- · Solid wood multi-layer board
- $\cdot$  Solid wood particle board.
- · More

- $\cdot$  Cotton cloth
- · Linen cloth
- $\cdot\,\text{Cotton}$  and linen cloth
- $\cdot$  More

\*For more material details, please consult us