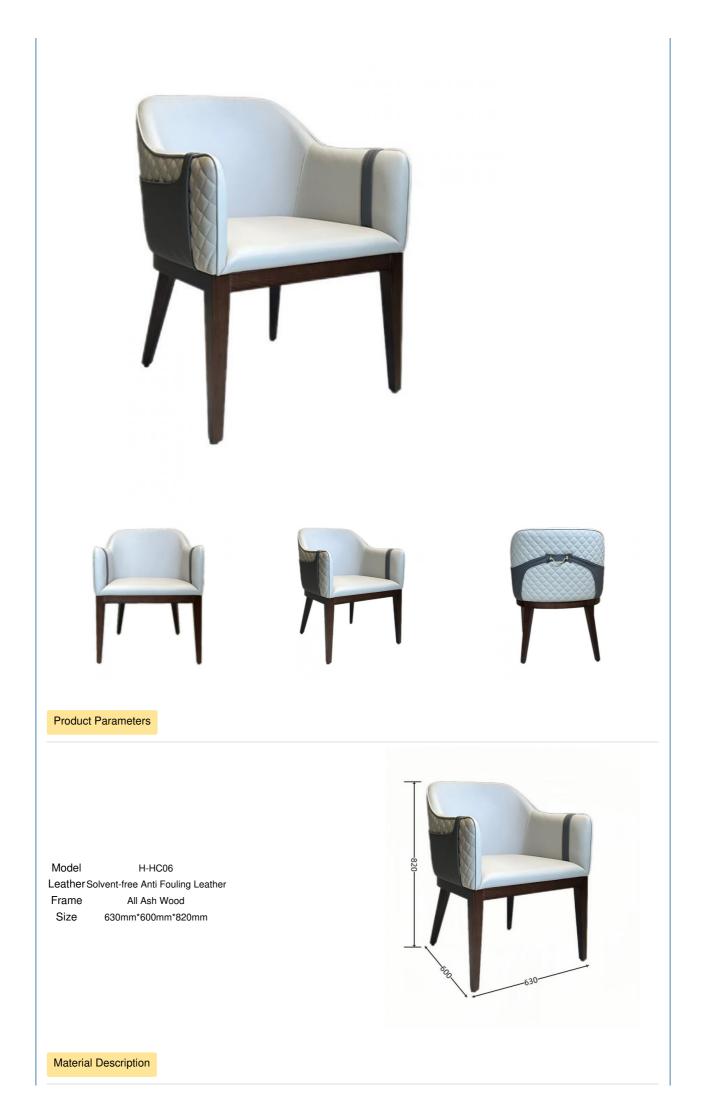

## Unfixed 5 Year Guarantee for OEM Hotel Furniture Wood Armrest Chair in Dining Room





#### **Product Description**



Dining Chair

Zone





# HAOBOWEI HOTEL FURNITURE Customizable Materials



- · Full top grain leather
- · Semi top grain leather
- ·Top grain leather
- More



- ·North American black walnut.
- ·North American hard maple.
- ·White oak



- ·Solid wood board.
- · Solid wood multi-layer board
- $\cdot$  Solid wood particle board.
- · More



- $\cdot$  Cotton cloth
- · Linen cloth
- $\cdot\,\text{Cotton}$  and linen cloth
- $\cdot$  More

\*For more material details, please consult us

• More



**HAOBOWEI** HOTEL FURNITURE Customizable Materials

Imitation leather



# Polyurethane Synthetic Leather

It is an artificial synthetic material, which has the appearance and texture similar to that of natural leather, but the cost is relatively low.

# **Ecological leather**

It can simulate the appearance and touch