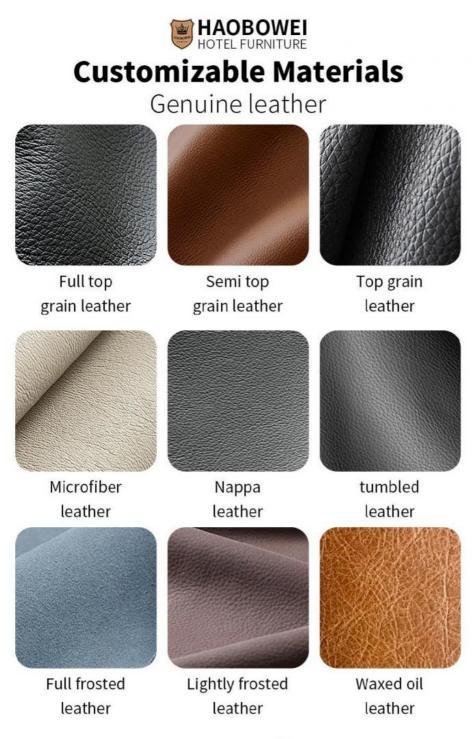

# HAOBOWEI HOTEL FURNITURE Customizable Materials

- · Full top grain leather
- · Semi top grain leather
- ·Top grain leather
- More

- ·North American black walnut.
- ·North American hard maple.
- ·White oak