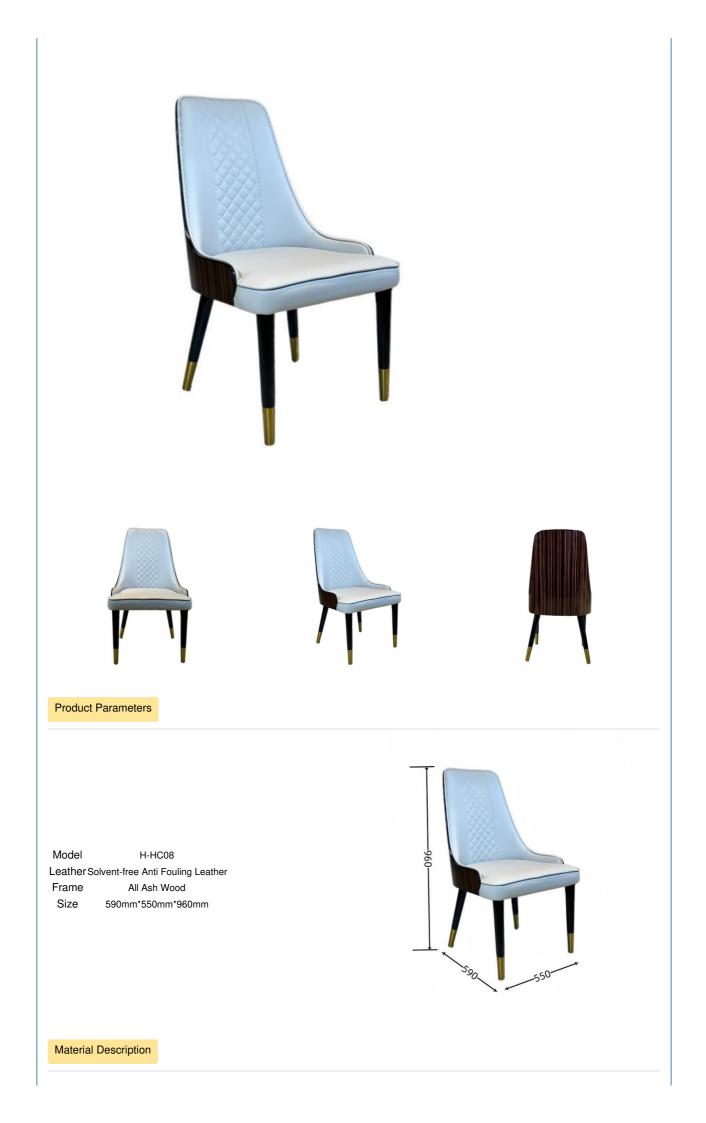

## Customized Request Solid Wood Leather Chair for Hotel Dining Room without Armrest

for more products please visit us on hbwhotelfurniture.com



### More Images



#### **Product Description**



Dining Chair

Zone





# **EXAMPLE 1** HOTEL FURNITURE Customizable Materials



- $\cdot\,\mbox{Full}$  top grain leather
- ·Semi top grain leather
- ·Top grain leather
- More



- $\cdot$  Solid wood board.
- $\cdot$  Solid wood multi-layer board
- · Solid wood particle board.
- More



- ·North American black walnut.
- ·North American hard maple.
- ·White oak
- More



- $\cdot$  Cotton cloth
- · Linen cloth
- $\cdot\,\text{Cotton}$  and linen cloth
- $\cdot$  More



**HAOBOWEI** HOTEL FURNITURE Customizable Materials

Imitation leather



# Polyurethane Synthetic Leather

It is an artificial synthetic material, which has the appearance and texture similar to that of natural leather, but the cost is relatively low.

# **Ecological leather**

It can simulate the appearance and touch similar to that of natur