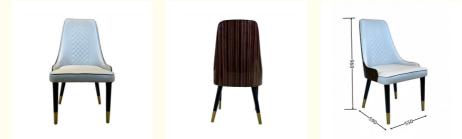

## Customized Request Solid Wood Leather Chair for Hotel Dining Room without Armrest

for more products please visit us on hbwhotelfurniture.com



### More Images



#### **Product Description**



Dining Chair

Zone





# **EXAMPLE 1** HOTEL FURNITURE Customizable Materials



- $\cdot\,\mbox{Full}$  top grain leather
- ·Semi top grain leather
- ·Top grain leather
- More



- $\cdot$  Solid wood board.
- $\cdot$  Solid wood multi-layer board
- · Solid wood particle board.
- More



- ·North American black walnut.
- ·North American hard maple.
- ·White oak
- More



- $\cdot$  Cotton cloth
- · Linen cloth
- $\cdot\,\text{Cotton}$  and linen cloth
- $\cdot$  More



**HAOBOWEI** HOTEL FURNITURE Customizable Materials

Imitation leather



# Polyurethane Synthetic Leather

It is an artificial synthetic material, which has the appearance and texture similar to that of natural leather, but the cost is relatively low.

# **Ecological leather**

It can si