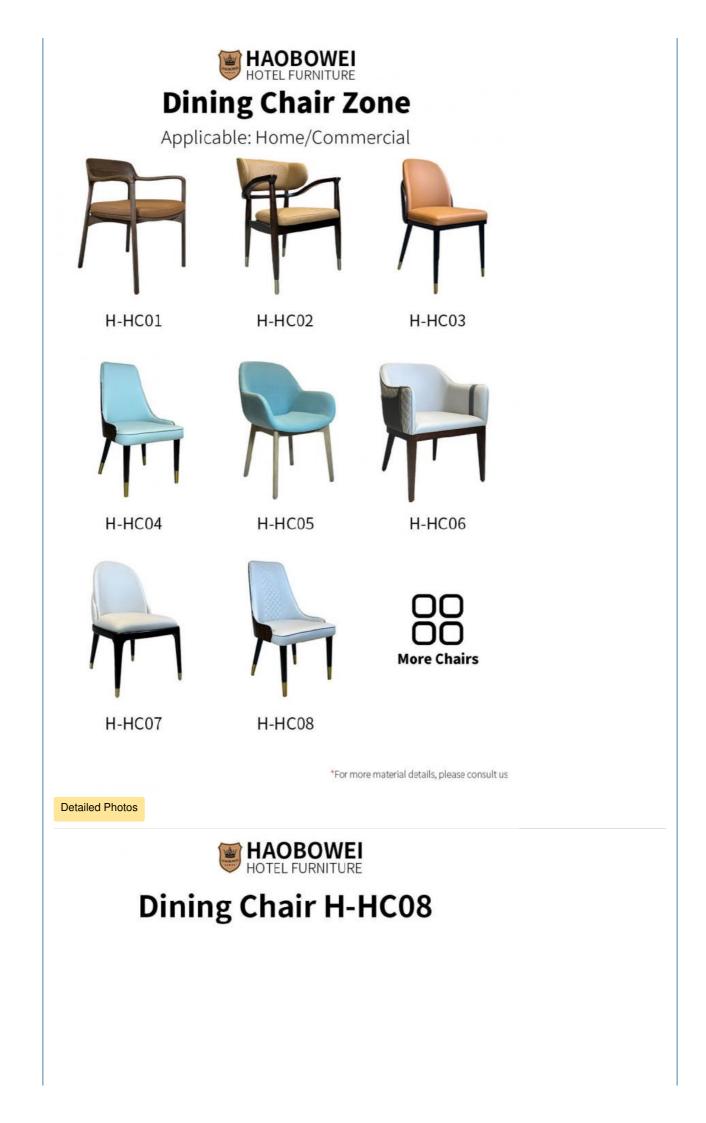

## Customized Request Solid Wood Leather Chair for Hotel Dining Room without Armrest

for more products please visit us on hbwhotelfurniture.com



### More Images



#### **Product Description**



Dining Chair

Zone





# **EXAMPLE 1** HOTEL FURNITURE Customizable Materials



- $\cdot\,\mbox{Full}$  top grain leather
- ·Semi top grain leather
- ·Top grain leather
- More



- $\cdot$  Solid wood board.
- $\cdot$  Solid wood multi-layer board
- · Solid wood particle board.
- More



- ·North American black walnut.
- ·North American hard maple.
- ·White oak
- More



- $\cdot$  Cotton cloth
- · Linen cloth
- $\cdot\,\text{Cotton}$  and linen cloth
- $\cdot$  More



**HAOBOWEI** HOTEL FURNITURE Customizable Materials

Imitation leather



# Polyurethane Synthetic Leather

It is an artificial synthetic material, which has the appearance and texture similar to that of natural leather, but the cost is relatively low.

# **Ecological leather**

It can simulate the appearance and touch similar to that of nat