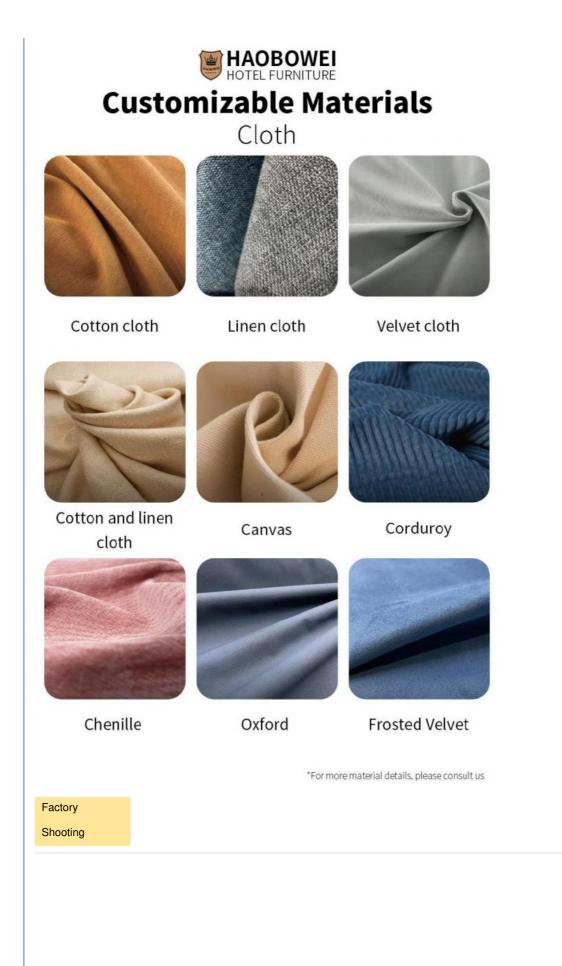

- ·North American black walnut.
- ·North American hard maple.
- ·White oak
- More

- $\cdot$  Cotton cloth
- · Linen cloth
- $\cdot\,\text{Cotton}$  and linen cloth
- $\cdot$  More

**HAOBOWEI** HOTEL FURNITURE Customizable Materials