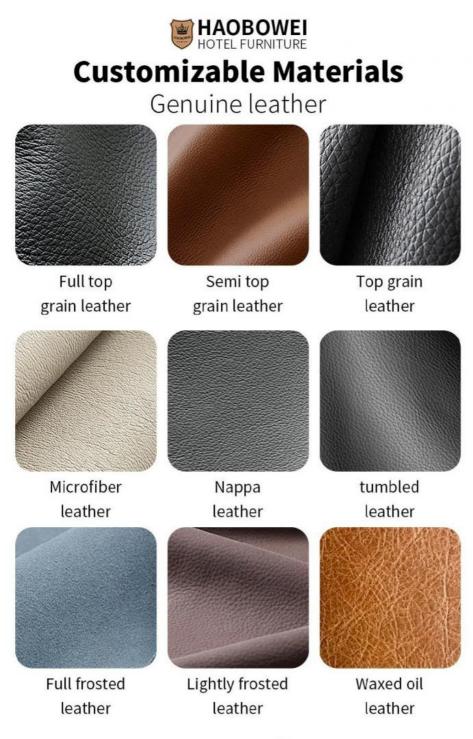

# **EXAMPLE 1** HOTEL FURNITURE Customizable Materials

- $\cdot\,\mbox{Full}$  top grain leather
- ·Semi top grain leather
- ·Top grain leather
- More

- $\cdot$  Solid wood board.
- $\cdot$  Solid wood multi-layer board
- · Solid wood particle board.
- More

Imitation leather

# Polyurethane Synthetic Leather

It is an artificial synthetic material, which has the appearance and texture similar to that of natural leather, but the cost is relatively low.

# **Ecological leather**

It can simulate the appearance and touch similar to that of natural leather and has certain performances such as abrasion resistance and scratch resistance.

# Science and technology fabric

Technical fabric features similar appearance and texture to natural leather, good breathability, abrasion resistance, easy cleaning, high cost-effectiveness and rich colors.