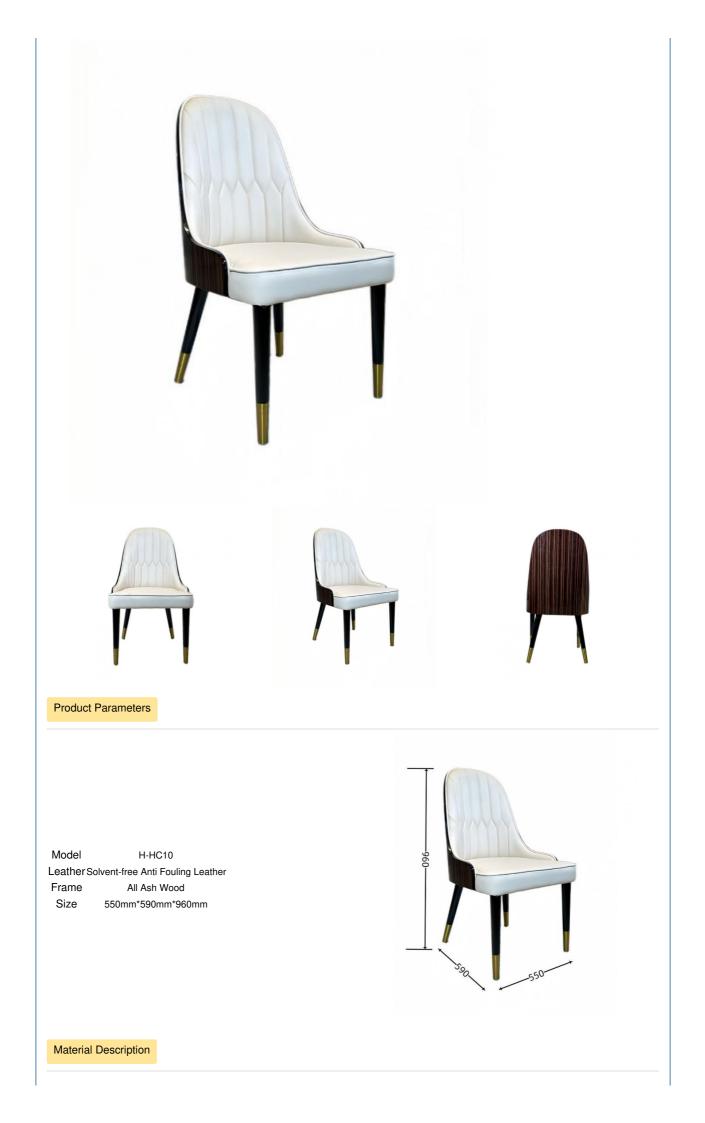

## Solid Wood Chair for Restaurant Dining Room Home and Hotel Furniture OEM Customizable

for more products please visit us on hbwhotelfurniture.com



### More Images



#### **Product Description**



Dining Chair

Zone





# **EXAMPLE 1** HOTEL FURNITURE Customizable Materials



- $\cdot\,\mbox{Full}$  top grain leather
- ·Semi top grain leather
- ·Top grain leather
- More



- $\cdot$  Solid wood board.
- $\cdot$  Solid wood multi-layer board
- · Solid wood particle board.
- More



- ·North American black walnut.
- ·North American hard maple.
- ·White oak
- More



- $\cdot$  Cotton cloth
- · Linen cloth
- $\cdot\,\text{Cotton}$  and linen cloth
- $\cdot$  More



**HAOBOWEI** HOTEL FURNITURE Customizable Materials

Imitation leather



# Polyurethane Synthetic Leather

It is an artificial synthetic material, which has the appearance and texture similar to that of natural leather, but the cost is relatively low.

# **Ecological leather**

It can simulate the appearance and touch similar to that of natur