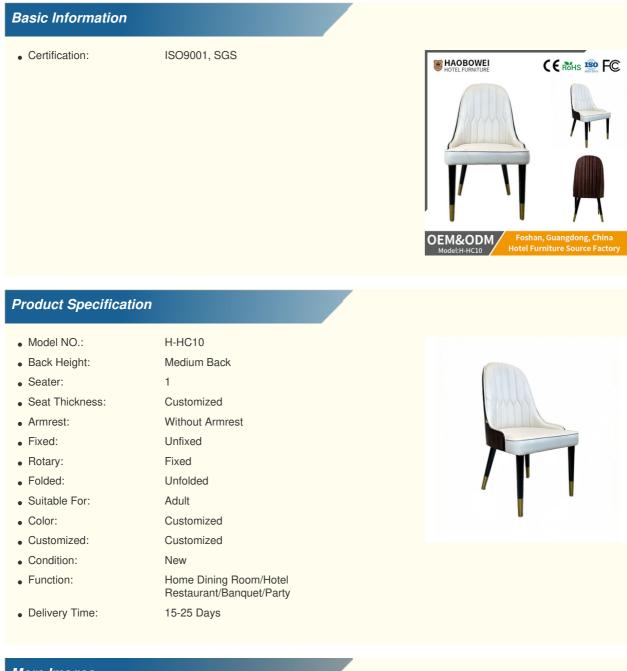

## Solid Wood Chair for Restaurant Dining Room Home and Hotel Furniture OEM Customizable

for more products please visit us on hbwhotelfurniture.com



### More Images



#### **Product Description**



Dining Chair

Zone





# **EXAMPLE 1** HOTEL FURNITURE Customizable Materials



- $\cdot\,\mbox{Full}$  top grain leather
- ·Semi top grain leather
- ·Top grain leather
- More



- $\cdot$  Solid wood board.
- $\cdot$  Solid wood multi-layer board
- · Solid wood particle board.
- More



- ·North American black walnut.
- ·North American hard maple.
- ·White oak
- More



- $\cdot$  Cotton cloth
- · Linen cloth
- $\cdot\,\text{Cotton}$  and linen cloth
- $\cdot$  More



**HAOBOWEI** HOTEL FURNITURE Customizable Materials

Imitation leather



# Polyurethane Synthetic Leather

It is an artificial synthetic material, which has the appearance and texture similar to that of natural leather, but the cost is relatively low.

# **Ecological l