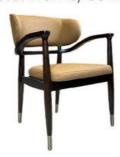

# **Dining Chair Zone**

Applicable: Home/Commercial

H-HC01

H-HC02

H-HC03

H-HC04

H-HC05

H-HC06

H-HC07

H-HC08

\*For more material details, please consult us

**Detailed Photos** 

**Dining Chair H-HC03** 

## Product Parameters

Model H-HC03

Leather Solvent-free Anti Fouling Leather

Frame All Ash Wood
Size 520mm\*690mm\*880mm

Material Description

- · Full top grain leather
- ·Semi top grain leather
- ·Top grain leather
- ·More