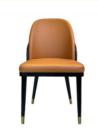

# Train/Sea Transportation PU Leather Indoor Chairs Without Armrest for Hotel Furniture

## **Product Specification**

Model NO.:
 H-HC03

Back Height: Medium Back

• Seater: 1

Seat Thickness: CustomizedArmrest: Without Armrest

Fixed: Unfixed
Rotary: Fixed
Folded: Unfolded
Suitable For: Adult
Color: Customized
Customized: Customized

## Product Parameters

Model H-HC03

Leather Solvent-free Anti Fouling Leather

Frame All Ash Wood
Size 520mm\*690mm\*880mm

Material Description

- · Full top grain leather
- ·Semi top grain leather
- ·Top grain leather
- ·More