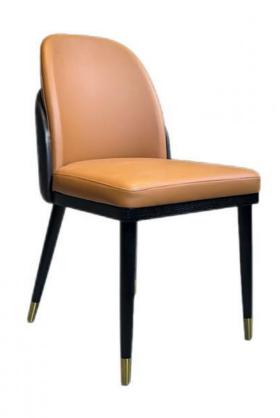

## **Product Specification**

Model NO.:
 H-HC03

Back Height: Medium Back

• Seater: 1

Seat Thickness: CustomizedArmrest: Without Armrest

Fixed: Unfixed
Rotary: Fixed
Folded: Unfolded
Suitable For: Adult
Color: Customized
Customized: Customized

## Product Parameters

Model H-HC03

Leather Solvent-free Anti Fouling Leather

Frame All Ash Wood
Size 520mm\*690mm\*880mm

Material Description

- · Full top grain leather
- ·Semi top grain leather
- ·Top grain leather
- ·More