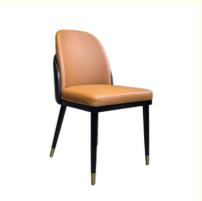

## **Product Specification**

Model NO.:
 H-HC03

Back Height: Medium Back

• Seater: 1

Seat Thickness: CustomizedArmrest: Without Armrest

Fixed: Unfixed
Rotary: Fixed
Folded: Unfolded
Suitable For: Adult
Color: Customized
Customized: Customized

## Product Parameters

Model H-HC03

Leather Solvent-free Anti Fouling Leather

Frame All Ash Wood
Size 520mm\*690mm\*880mm

Material Description

- · Full top grain leather
- ·Semi top grain leather
- ·Top grain leather
- ·More