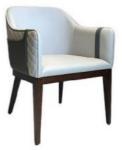

# Train/Sea Transportation PU Leather Indoor Chairs Without Armrest for Hotel Furniture

## **Product Specification**

Model NO.:
 H-HC03

Back Height: Medium Back

• Seater: 1

Seat Thickness: CustomizedArmrest: Without Armrest

Fixed: Unfixed
Rotary: Fixed
Folded: Unfolded
Suitable For: Adult
Color: Customized
Customized: Customized

## Product Parameters

Model H-HC03

Leather Solvent-free Anti Fouling Leather

Frame All Ash Wood
Size 520mm\*690mm\*880mm

Material Description

- · Full top grain leather
- ·Semi top grain leather
- ·Top grain leather
- ·More