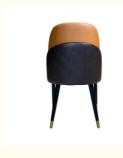

## **Product Specification**

Model NO.:
 H-HC03

Back Height: Medium Back

• Seater: 1

Seat Thickness: CustomizedArmrest: Without Armrest

Fixed: Unfixed
Rotary: Fixed
Folded: Unfolded
Suitable For: Adult
Color: Customized
Customized: Customized

## Product Parameters

Model H-HC03

Leather Solvent-free Anti Fouling Leather

Frame All Ash Wood
Size 520mm\*690mm\*880mm

Material Description

- · Full top grain leather
- ·Semi top grain leather
- ·Top grain leather
- ·More