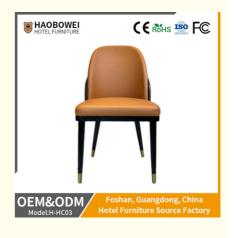

## **Product Specification**

Model NO.:
 H-HC03

Back Height: Medium Back

• Seater: 1

Seat Thickness: CustomizedArmrest: Without Armrest

Fixed: Unfixed
Rotary: Fixed
Folded: Unfolded
Suitable For: Adult
Color: Customized
Customized: Customized

## Product Parameters

Model H-HC03

Leather Solvent-free Anti Fouling Leather

Frame All Ash Wood
Size 520mm\*690mm\*880mm

Material Description

- · Full top grain leather
- ·Semi top grain leather
- ·Top grain leather
- ·More