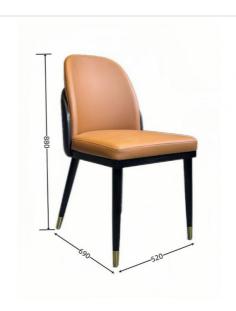

## **Product Specification**

Model NO.:
 H-HC03

Back Height: Medium Back

• Seater: 1

Seat Thickness: CustomizedArmrest: Without Armrest

Fixed: Unfixed
Rotary: Fixed
Folded: Unfolded
Suitable For: Adult
Color: Customized
Customized: Customized

## Product Parameters

Model H-HC03

Leather Solvent-free Anti Fouling Leather

Frame All Ash Wood
Size 520mm\*690mm\*880mm

Material Description

- · Full top grain leather
- ·Semi top grain leather
- ·Top grain leather
- ·More