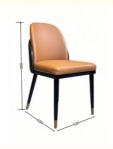

# Train/Sea Transportation PU Leather Indoor Chairs Without Armrest for Hotel Furniture

## **Product Specification**

Model NO.:
 H-HC03

Back Height: Medium Back

• Seater: 1

Seat Thickness: CustomizedArmrest: Without Armrest

Fixed: Unfixed
Rotary: Fixed
Folded: Unfolded
Suitable For: Adult
Color: Customized
Customized: Customized

## Product Parameters

Model H-HC03

Leather Solvent-free Anti Fouling Leather

Frame All Ash Wood
Size 520mm\*690mm\*880mm

Material Description

- · Full top grain leather
- ·Semi top grain leather
- ·Top grain leather
- ·More