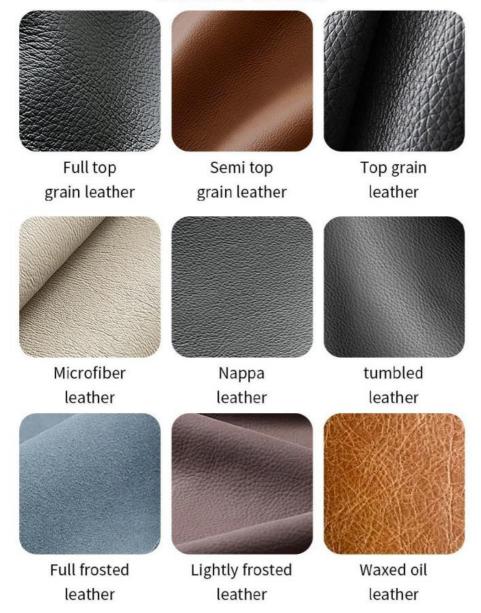

## Product Parameters

Model H-HC03

Leather Solvent-free Anti Fouling Leather

Frame All Ash Wood
Size 520mm\*690mm\*880mm

Material Description

- · Full top grain leather
- ·Semi top grain leather
- ·Top grain leather
- ·More

<sup>\*</sup>For more material details, please consult us

Genuine leather

Imitation leather