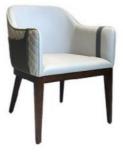

# **Dining Chair Zone**

Applicable: Home/Commercial

H-HC01

H-HC02

H-HC03

H-HC04

H-HC05

H-HC06

H-HC07

H-HC08

\*For more material details, please consult us

**Detailed Photos** 

**Dining Chair H-HC08** 

## **Product Parameters**

Model H-HC08

Leather Solvent-free Anti Fouling Leather

Frame All Ash Wood
Size 590mm\*550mm\*960mm

Material Description

- · Full top grain leather
- · Semi top grain leather
- ·Top grain leather
- · More