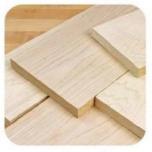

- · Solid wood board.
- · Solid wood multi-layer board
- · Solid wood particle board.
- · More

- · North American black walnut.
- · North American hard maple.
- · White oak
- · More

- · Cotton cloth
- · Linen cloth
- · Cotton and linen cloth
- · More

Choose the board

Medium Density Fiberboard

Solid Wood Particle Board

Solid Wood Multi-layer Board

Solid Wood Board

Decorative High-pressure Laminate

Moisture-proof Board

Choose the craft.