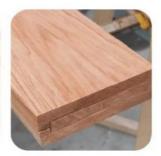

## **Product Parameters**

Model H-HC08

Leather Solvent-free Anti Fouling Leather

Frame All Ash Wood
Size 590mm\*550mm\*960mm

Material Description

- · Full top grain leather
- · Semi top grain leather
- ·Top grain leather
- · More

- · Solid wood board.
- · Solid wood multi-layer board
- · Solid wood particle board.
- · More

- · North American black walnut.
- · North American hard maple.
- · White oak
- · More

- · Cotton cloth
- · Linen cloth
- · Cotton and linen cloth
- · More