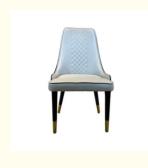

H-HC07

H-HC08

\*For more material details, please consult us

**Detailed Photos** 

**Dining Chair H-HC08** 

## **Product Parameters**

Model H-HC08

Leather Solvent-free Anti Fouling Leather

Frame All Ash Wood
Size 590mm\*550mm\*960mm

Material Description

- · Full top grain leather
- · Semi top grain leather
- ·Top grain leather
- · More