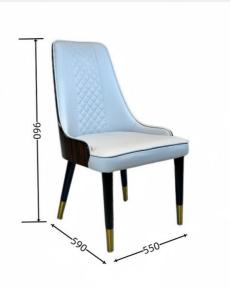

H-HC07

H-HC08

\*For more material details, please consult us

**Detailed Photos** 

**Dining Chair H-HC08** 

## **Product Parameters**

Model H-HC08

Leather Solvent-free Anti Fouling Leather

Frame All Ash Wood
Size 590mm\*550mm\*960mm

Material Description

- · Full top grain leather
- · Semi top grain leather
- ·Top grain leather
- · More