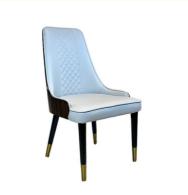

H-HC07

H-HC08

\*For more material details, please consult us

**Detailed Photos** 

**Dining Chair H-HC08** 

## **Product Parameters**

Model H-HC08

Leather Solvent-free Anti Fouling Leather

Frame All Ash Wood
Size 590mm\*550mm\*960mm

Material Description

- · Full top grain leather
- · Semi top grain leather
- ·Top grain leather
- · More