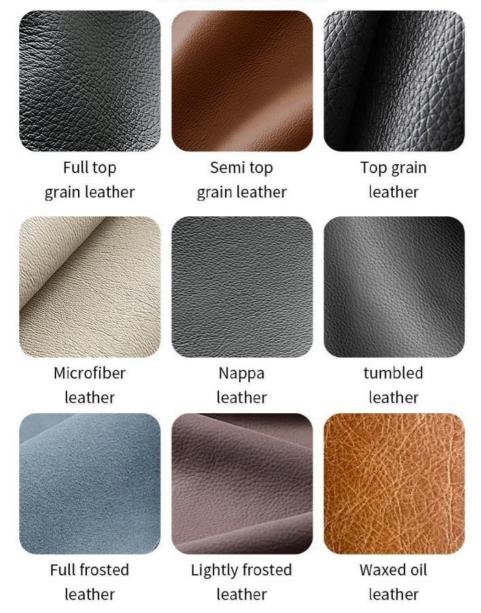

## **Product Parameters**

Model H-HC08

Leather Solvent-free Anti Fouling Leather

Frame All Ash Wood
Size 590mm\*550mm\*960mm

Material Description

- · Full top grain leather
- · Semi top grain leather
- ·Top grain leather
- · More

<sup>\*</sup>For more material details, please consult us

Genuine leather

Imitation leather