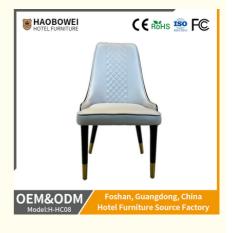

## **Product Specification**

Model NO.:
 H-HC08

Back Height: Medium Back

Seater:

Seat Thickness: CustomizedArmrest: Without Armrest

Fixed: Unfixed
Rotary: Fixed
Folded: Unfolded
Suitable For: Adult
Color: Customized
Customized: Customized

## **Product Parameters**

Model H-HC08

Leather Solvent-free Anti Fouling Leather

Frame All Ash Wood
Size 590mm\*550mm\*960mm

Material Description

- · Full top grain leather
- · Semi top grain leather
- ·Top grain leather
- · More