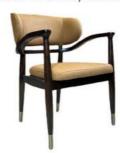

# **Dining Chair Zone**

Applicable: Home/Commercial

H-HC01

H-HC02

H-HC03

H-HC04

H-HC05

H-HC06

H-HC07

H-HC08

\*For more material details, please consult us

**Detailed Photos** 

**Dining Chair H-HC08** 

## **Product Parameters**

Model H-HC08

Leather Solvent-free Anti Fouling Leather

Frame All Ash Wood
Size 590mm\*550mm\*960mm

Material Description

- · Full top grain leather
- · Semi top grain leather
- ·Top grain leather
- · More