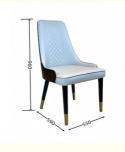

## **Product Parameters**

Model H-HC08

Leather Solvent-free Anti Fouling Leather

Frame All Ash Wood
Size 590mm\*550mm\*960mm

Material Description

- · Full top grain leather
- · Semi top grain leather
- ·Top grain leather
- · More