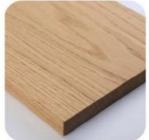

## **Product Parameters**

Model H-HC08

Leather Solvent-free Anti Fouling Leather

Frame All Ash Wood
Size 590mm\*550mm\*960mm

Material Description

- · Full top grain leather
- · Semi top grain leather
- ·Top grain leather
- · More

- · Solid wood board.
- · Solid wood multi-layer board
- · Solid wood particle board.
- · More

- · North American black walnut.
- · North American hard maple.
- · White oak
- · More

- · Cotton cloth
- · Linen cloth
- · Cotton and linen cloth
- · More