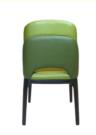

# Banquet Party Mustard PU Leather Dining Chair Ash Wood For Home Dining Room

## **Product Specification**

Model NO.:
 H-HC11

Back Height: Medium Back

Seater:

Seat Thickness: CustomizedArmrest: Without Armrest

Fixed: Unfixed
Rotary: Fixed
Folded: Unfolded
Suitable For: Adult
Color: Customized
Customized: Customized

## **Product Parameters**

Model H-HC11

Leather Solvent-free Anti Fouling Leather

Frame All Ash Wood
Size 500mm\*600mm\*850mm

Material Description

- · Full top grain leather
- · Semi top grain leather
- ·Top grain leather
- · More