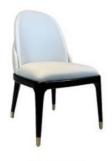

# Banquet Party Mustard PU Leather Dining Chair Ash Wood For Home Dining Room

## **Product Specification**

Model NO.:
 H-HC11

Back Height: Medium Back

Seater:

Seat Thickness: CustomizedArmrest: Without Armrest

Fixed: Unfixed
Rotary: Fixed
Folded: Unfolded
Suitable For: Adult
Color: Customized
Customized: Customized

## **Product Parameters**

Model H-HC11

Leather Solvent-free Anti Fouling Leather

Frame All Ash Wood
Size 500mm\*600mm\*850mm

Material Description

- · Full top grain leather
- · Semi top grain leather
- ·Top grain leather
- · More