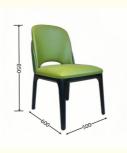

## **Product Specification**

Model NO.:
 H-HC11

Back Height: Medium Back

Seater:

Seat Thickness: CustomizedArmrest: Without Armrest

Fixed: Unfixed
Rotary: Fixed
Folded: Unfolded
Suitable For: Adult
Color: Customized
Customized: Customized

## **Product Parameters**

Model H-HC11

Leather Solvent-free Anti Fouling Leather

Frame All Ash Wood
Size 500mm\*600mm\*850mm

Material Description

- · Full top grain leather
- · Semi top grain leather
- ·Top grain leather
- · More