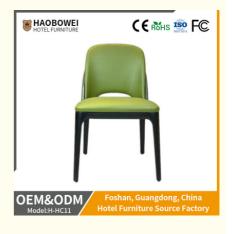

# Banquet Party Mustard PU Leather Dining Chair Ash Wood For Home Dining Room

## **Product Specification**

Model NO.:
 H-HC11

Back Height: Medium Back

Seater:

Seat Thickness: CustomizedArmrest: Without Armrest

Fixed: Unfixed
Rotary: Fixed
Folded: Unfolded
Suitable For: Adult
Color: Customized
Customized: Customized

## **Product Parameters**

Model H-HC11

Leather Solvent-free Anti Fouling Leather

Frame All Ash Wood
Size 500mm\*600mm\*850mm

Material Description

- · Full top grain leather
- · Semi top grain leather
- ·Top grain leather
- · More