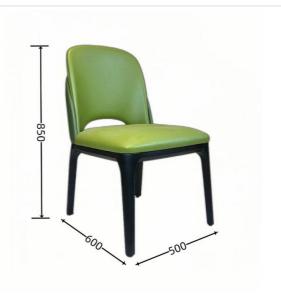

## **Product Specification**

Model NO.:
 H-HC11

Back Height: Medium Back

Seater:

Seat Thickness: CustomizedArmrest: Without Armrest

Fixed: Unfixed
Rotary: Fixed
Folded: Unfolded
Suitable For: Adult
Color: Customized
Customized: Customized

## **Product Parameters**

Model H-HC11

Leather Solvent-free Anti Fouling Leather

Frame All Ash Wood
Size 500mm\*600mm\*850mm

Material Description

- · Full top grain leather
- · Semi top grain leather
- ·Top grain leather
- · More