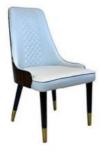

# Banquet Party Mustard PU Leather Dining Chair Ash Wood For Home Dining Room

## **Product Specification**

Model NO.:
 H-HC11

Back Height: Medium Back

Seater:

Seat Thickness: CustomizedArmrest: Without Armrest

Fixed: Unfixed
Rotary: Fixed
Folded: Unfolded
Suitable For: Adult
Color: Customized
Customized: Customized

## **Product Parameters**

Model H-HC11

Leather Solvent-free Anti Fouling Leather

Frame All Ash Wood
Size 500mm\*600mm\*850mm

Material Description

- · Full top grain leather
- · Semi top grain leather
- ·Top grain leather
- · More