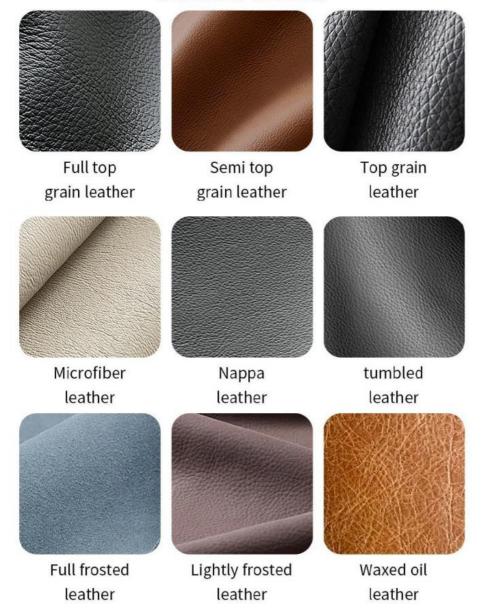

## **Product Parameters**

Model H-HC11

Leather Solvent-free Anti Fouling Leather

Frame All Ash Wood
Size 500mm\*600mm\*850mm

Material Description

- · Full top grain leather
- · Semi top grain leather
- ·Top grain leather
- · More

<sup>\*</sup>For more material details, please consult us

Genuine leather

Imitation leather