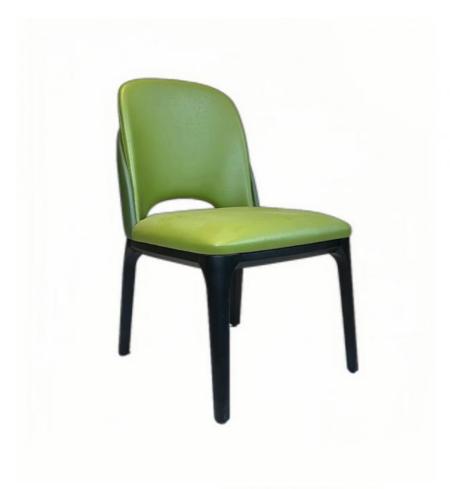

# Banquet Party Mustard PU Leather Dining Chair Ash Wood For Home Dining Room

H-HC07

H-HC08

\*For more material details, please consult us

**Detailed Photos** 

**Dining Chair H-HC11** 

## **Product Parameters**

Model H-HC11

Leather Solvent-free Anti Fouling Leather

Frame All Ash Wood
Size 500mm\*600mm\*850mm

Material Description

- · Full top grain leather
- · Semi top grain leather
- ·Top grain leather
- · More