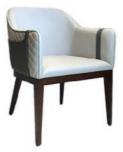

# Banquet Party Mustard PU Leather Dining Chair Ash Wood For Home Dining Room

## **Product Specification**

Model NO.:
 H-HC11

Back Height: Medium Back

Seater:

Seat Thickness: CustomizedArmrest: Without Armrest

Fixed: Unfixed
Rotary: Fixed
Folded: Unfolded
Suitable For: Adult
Color: Customized
Customized: Customized

## **Product Parameters**

Model H-HC11

Leather Solvent-free Anti Fouling Leather

Frame All Ash Wood
Size 500mm\*600mm\*850mm

Material Description

- · Full top grain leather
- · Semi top grain leather
- ·Top grain leather
- · More