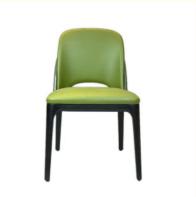

# Banquet Party Mustard PU Leather Dining Chair Ash Wood For Home Dining Room

## **Product Specification**

Model NO.:
 H-HC11

Back Height: Medium Back

Seater:

Seat Thickness: CustomizedArmrest: Without Armrest

Fixed: Unfixed
Rotary: Fixed
Folded: Unfolded
Suitable For: Adult
Color: Customized
Customized: Customized

## **Product Parameters**

Model H-HC11

Leather Solvent-free Anti Fouling Leather

Frame All Ash Wood
Size 500mm\*600mm\*850mm

Material Description

- · Full top grain leather
- · Semi top grain leather
- ·Top grain leather
- · More