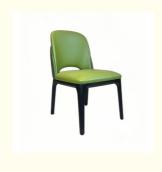

# Banquet Party Mustard PU Leather Dining Chair Ash Wood For Home Dining Room

## **Product Specification**

Model NO.:
 H-HC11

Back Height: Medium Back

Seater:

Seat Thickness: CustomizedArmrest: Without Armrest

Fixed: Unfixed
Rotary: Fixed
Folded: Unfolded
Suitable For: Adult
Color: Customized
Customized: Customized

## **Product Parameters**

Model H-HC11

Leather Solvent-free Anti Fouling Leather

Frame All Ash Wood
Size 500mm\*600mm\*850mm

Material Description

- · Full top grain leather
- · Semi top grain leather
- ·Top grain leather
- · More