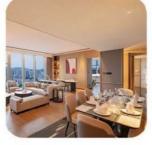

## Custom Upholstered Dining Chairs Leather Framework Leather Dining Chair

#### **Product Description**

Dining Chair

Zone

ModelH-HC16Leather Solvent-free Anti Fouling Leather&Cotton and linen clothFrameAll Ash WoodSize540mm\*540mm\*870mm

Material Description