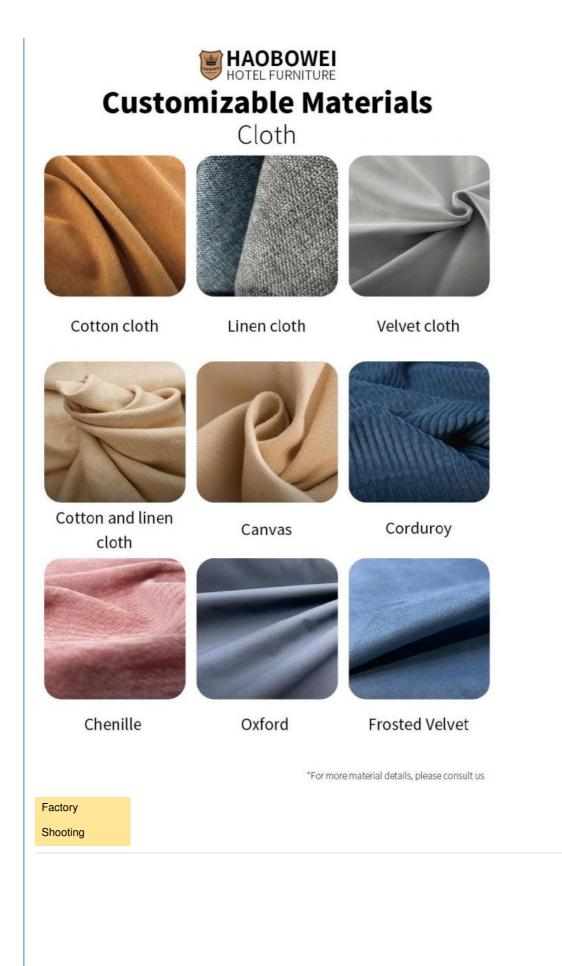

# **EXAMPLE 1** HOTEL FURNITURE Customizable Materials

- $\cdot\,\mbox{Full}$  top grain leather
- ·Semi top grain leather
- ·Top grain leather
- More

- $\cdot$  Solid wood board.
- $\cdot$  Solid wood multi-layer board
- · Solid wood particle board.
- More

- ·North American black walnut.
- ·North American hard maple.
- ·White oak
- More

- $\cdot$  Cotton cloth
- · Linen cloth
- $\cdot\,\text{Cotton}$  and linen cloth
- $\cdot$  More

**HAOBOWEI** HOTEL FURNITURE Customizable Materials