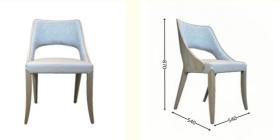

#### **Product Description**

Dining Chair

Zone

ModelH-HC16Leather Solvent-free Anti Fouling Leather&Cotton and linen clothFrameAll Ash WoodSize540mm\*540mm\*870mm

Material Description