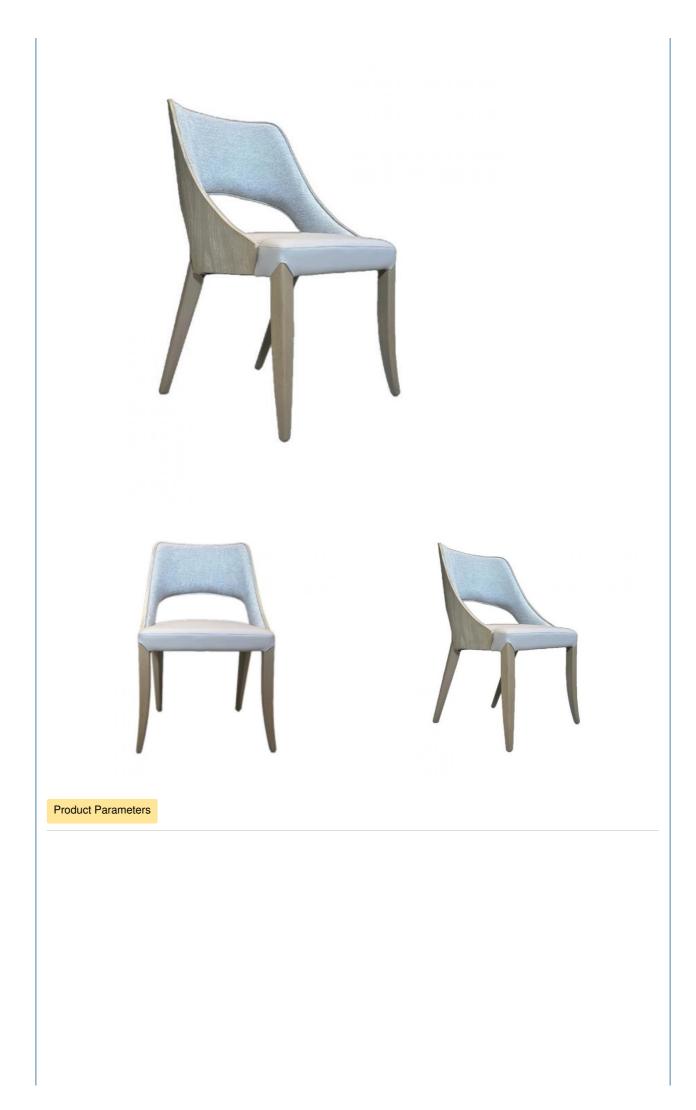

#### **Product Description**

Dining Chair

Zone

ModelH-HC16Leather Solvent-free Anti Fouling Leather&Cotton and linen clothFrameAll Ash WoodSize540mm\*540mm\*870mm

Material Description