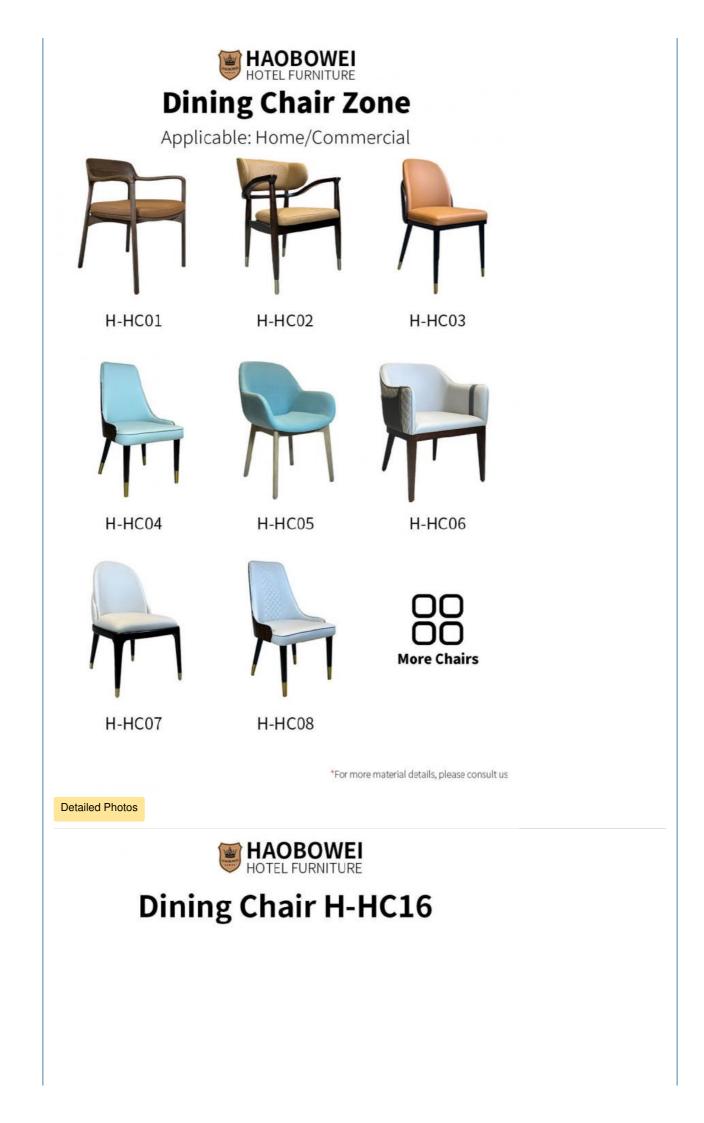

## Custom Upholstered Dining Chairs Leather Framework Leather Dining Chair

#### **Product Description**

Dining Chair

Zone

ModelH-HC16Leather Solvent-free Anti Fouling Leather&Cotton and linen clothFrameAll Ash WoodSize540mm\*540mm\*870mm

Material Description