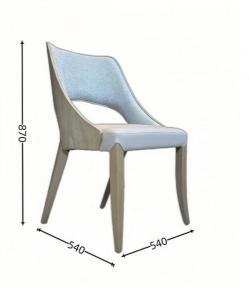

#### **Product Description**

Dining Chair

Zone

ModelH-HC16Leather Solvent-free Anti Fouling Leather&Cotton and linen clothFrameAll Ash WoodSize540mm\*540mm\*870mm

Material Description