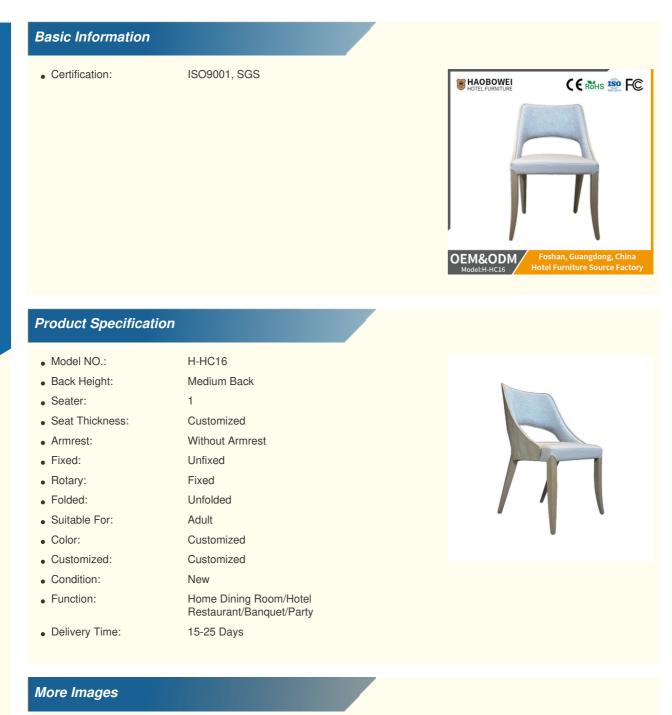

#### **Product Description**

Dining Chair

Zone

ModelH-HC16Leather Solvent-free Anti Fouling Leather&Cotton and linen clothFrameAll Ash WoodSize540mm\*540mm\*870mm

Material Description