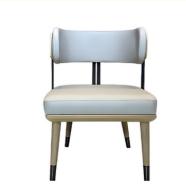

H-HC07

H-HC08

\*For more material details, please consult us

**Detailed Photos** 

**Dining Chairs H-HC17** 

## **Product Parameters**

Model H-HC17

Leather Solvent-free Anti Fouling Leather

Frame All Ash Wood
Size 565mm\*565mm\*790mm

Material Description

- · Full top grain leather
- · Semi top grain leather
- ·Top grain leather
- · More