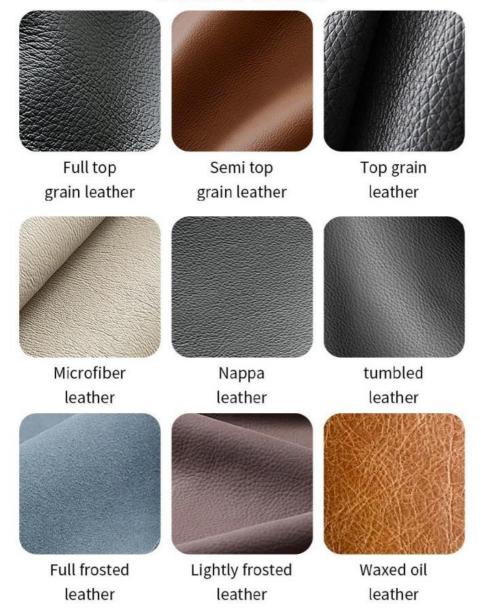

## **Product Parameters**

Model H-HC17

Leather Solvent-free Anti Fouling Leather

Frame All Ash Wood
Size 565mm\*565mm\*790mm

Material Description

- · Full top grain leather
- · Semi top grain leather
- ·Top grain leather
- · More

<sup>\*</sup>For more material details, please consult us

Genuine leather

Imitation leather