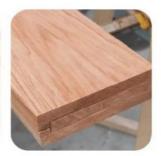

## **Product Parameters**

Model H-HC17

Leather Solvent-free Anti Fouling Leather

Frame All Ash Wood
Size 565mm\*565mm\*790mm

Material Description

- · Full top grain leather
- · Semi top grain leather
- ·Top grain leather
- · More

- · Solid wood board.
- · Solid wood multi-layer board
- · Solid wood particle board.
- · More

- · North American black walnut.
- · North American hard maple.
- · White oak
- · More

- · Cotton cloth
- · Linen cloth
- · Cotton and linen cloth
- · More