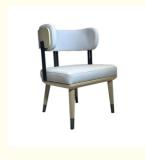

H-HC07

H-HC08

\*For more material details, please consult us

**Detailed Photos** 

**Dining Chairs H-HC17** 

## **Product Parameters**

Model H-HC17

Leather Solvent-free Anti Fouling Leather

Frame All Ash Wood
Size 565mm\*565mm\*790mm

Material Description

- · Full top grain leather
- · Semi top grain leather
- ·Top grain leather
- · More