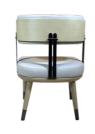

# Unfixed Leather Padded Hotel Dining Chair Furniture Wooden Framework

## **Product Specification**

Model NO.:
 H-HC17

Back Height: Medium Back

Seater:

Seat Thickness: CustomizedArmrest: Without Armrest

Fixed: Unfixed
Rotary: Fixed
Folded: Unfolded
Suitable For: Adult
Color: Customized
Customized

## **Product Parameters**

Model H-HC17

Leather Solvent-free Anti Fouling Leather

Frame All Ash Wood
Size 565mm\*565mm\*790mm

Material Description

- · Full top grain leather
- · Semi top grain leather
- ·Top grain leather
- · More