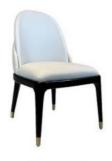

# **Dining Chair Zone**

Applicable: Home/Commercial

H-HC01

H-HC02

H-HC03

H-HC04

H-HC05

H-HC06

H-HC07

H-HC08

\*For more material details, please consult us

**Detailed Photos** 

**Dining Chairs H-HC17** 

## **Product Parameters**

Model H-HC17

Leather Solvent-free Anti Fouling Leather

Frame All Ash Wood
Size 565mm\*565mm\*790mm

Material Description

- · Full top grain leather
- · Semi top grain leather
- ·Top grain leather
- · More