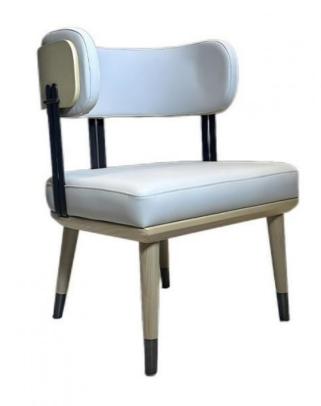

# Unfixed Leather Padded Hotel Dining Chair Furniture Wooden Framework

## **Product Specification**

Model NO.:
 H-HC17

Back Height: Medium Back

Seater:

Seat Thickness: CustomizedArmrest: Without Armrest

Fixed: Unfixed
Rotary: Fixed
Folded: Unfolded
Suitable For: Adult
Color: Customized
Customized

## **Product Parameters**

Model H-HC17

Leather Solvent-free Anti Fouling Leather

Frame All Ash Wood
Size 565mm\*565mm\*790mm

Material Description

- · Full top grain leather
- · Semi top grain leather
- ·Top grain leather
- · More