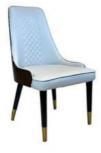

# **Dining Chair Zone**

Applicable: Home/Commercial

H-HC01

H-HC02

H-HC03

H-HC04

H-HC05

H-HC06

H-HC07

H-HC08

\*For more material details, please consult us

**Detailed Photos** 

**Dining Chairs H-HC17** 

## **Product Parameters**

Model H-HC17

Leather Solvent-free Anti Fouling Leather

Frame All Ash Wood
Size 565mm\*565mm\*790mm

Material Description

- · Full top grain leather
- · Semi top grain leather
- ·Top grain leather
- · More