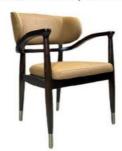

# Unfixed Leather Padded Hotel Dining Chair Furniture Wooden Framework

## **Product Specification**

Model NO.:
 H-HC17

Back Height: Medium Back

Seater:

Seat Thickness: CustomizedArmrest: Without Armrest

Fixed: Unfixed
Rotary: Fixed
Folded: Unfolded
Suitable For: Adult
Color: Customized
Customized

## **Product Parameters**

Model H-HC17

Leather Solvent-free Anti Fouling Leather

Frame All Ash Wood
Size 565mm\*565mm\*790mm

Material Description

- · Full top grain leather
- · Semi top grain leather
- ·Top grain leather
- · More