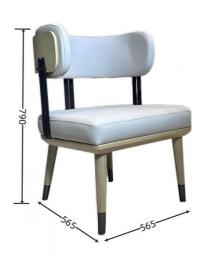

## **Product Specification**

Model NO.:
 H-HC17

Back Height: Medium Back

Seater:

Seat Thickness: CustomizedArmrest: Without Armrest

Fixed: Unfixed
Rotary: Fixed
Folded: Unfolded
Suitable For: Adult
Color: Customized
Customized

## **Product Parameters**

Model H-HC17

Leather Solvent-free Anti Fouling Leather

Frame All Ash Wood
Size 565mm\*565mm\*790mm

Material Description

- · Full top grain leather
- · Semi top grain leather
- ·Top grain leather
- · More