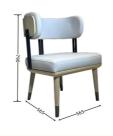

# Unfixed Leather Padded Hotel Dining Chair Furniture Wooden Framework

## **Product Specification**

Model NO.:
 H-HC17

Back Height: Medium Back

Seater:

Seat Thickness: CustomizedArmrest: Without Armrest

Fixed: Unfixed
Rotary: Fixed
Folded: Unfolded
Suitable For: Adult
Color: Customized
Customized

## **Product Parameters**

Model H-HC17

Leather Solvent-free Anti Fouling Leather

Frame All Ash Wood
Size 565mm\*565mm\*790mm

Material Description

- · Full top grain leather
- · Semi top grain leather
- ·Top grain leather
- · More