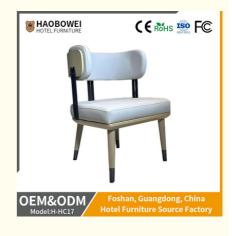

# Unfixed Leather Padded Hotel Dining Chair Furniture Wooden Framework

## **Product Specification**

Model NO.:
 H-HC17

Back Height: Medium Back

Seater:

Seat Thickness: CustomizedArmrest: Without Armrest

Fixed: Unfixed
Rotary: Fixed
Folded: Unfolded
Suitable For: Adult
Color: Customized
Customized

## **Product Parameters**

Model H-HC17

Leather Solvent-free Anti Fouling Leather

Frame All Ash Wood
Size 565mm\*565mm\*790mm

Material Description

- · Full top grain leather
- · Semi top grain leather
- ·Top grain leather
- · More