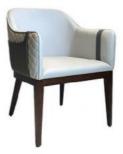

# **Dining Chair Zone**

Applicable: Home/Commercial

H-HC01

H-HC02

H-HC03

H-HC04

H-HC05

H-HC06

H-HC07

H-HC08

\*For more material details, please consult us

**Detailed Photos** 

**Dining Chairs H-HC17** 

## **Product Parameters**

Model H-HC17

Leather Solvent-free Anti Fouling Leather

Frame All Ash Wood
Size 565mm\*565mm\*790mm

Material Description

- · Full top grain leather
- · Semi top grain leather
- ·Top grain leather
- · More