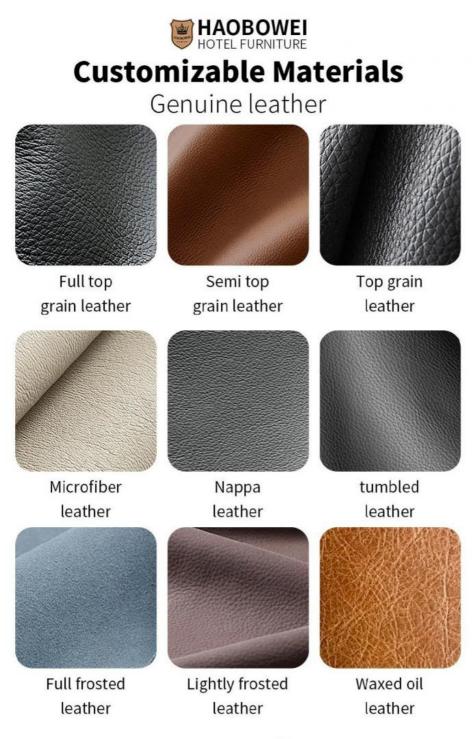

# **EXAMPLE 1** HOTEL FURNITURE Customizable Materials

- $\cdot\,\mbox{Full}$  top grain leather
- ·Semi top grain leather
- ·Top grain leather
- More

- $\cdot$  Solid wood board.
- $\cdot$  Solid wood multi-layer board
- · Solid wood particle board.
- More

- ·North American black walnut.
- ·North American hard maple.
- ·White oak
- More

- $\cdot$  Cotton cloth
- · Linen cloth
- $\cdot\,\text{Cotton}$  and linen cloth
- $\cdot$  More

**HAOBOWEI** HOTEL FURNITURE Customizable Materials