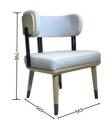

# **Dining Chair Zone**

Applicable: Home/Commercial

H-HC01

H-HC02

H-HC03

H-HC04

H-HC05

H-HC06

H-HC07

H-HC08

\*For more material details, please consult us

**Detailed Photos** 

**Dining Chairs H-HC17** 

## **Product Parameters**

Model H-HC17

Leather Solvent-free Anti Fouling Leather

Frame All Ash Wood
Size 565mm\*565mm\*790mm

Material Description

- · Full top grain leather
- · Semi top grain leather
- ·Top grain leather
- · More