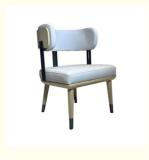

# Luxury Leather And Upholstered Hotel Dining Chair Furniture ODM

## **Product Specification**

Model NO.:
 H-HC17

Back Height: Medium Back

Seater:

Seat Thickness: CustomizedArmrest: Without Armrest

Fixed: Unfixed
Rotary: Fixed
Folded: Unfolded
Suitable For: Adult
Color: Customized
Customized: Customized

## **Product Parameters**

Model H-HC17

Leather Solvent-free Anti Fouling Leather

Frame All Ash Wood
Size 565mm\*565mm\*790mm

Material Description

- · Full top grain leather
- · Semi top grain leather
- ·Top grain leather
- · More