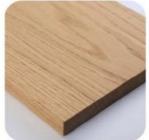

## **Product Parameters**

Model H-HC17

Leather Solvent-free Anti Fouling Leather

Frame All Ash Wood
Size 565mm\*565mm\*790mm

Material Description

- · Full top grain leather
- · Semi top grain leather
- ·Top grain leather
- · More

- · Solid wood board.
- · Solid wood multi-layer board
- · Solid wood particle board.
- · More

- · North American black walnut.
- · North American hard maple.
- · White oak
- · More

- · Cotton cloth
- · Linen cloth
- · Cotton and linen cloth
- · More