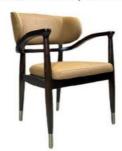

# **Dining Chair Zone**

Applicable: Home/Commercial

H-HC01

H-HC02

H-HC03

H-HC04

H-HC05

H-HC06

H-HC07

H-HC08

\*For more material details, please consult us

**Detailed Photos** 

**Dining Chairs H-HC17** 

## **Product Parameters**

Model H-HC17

Leather Solvent-free Anti Fouling Leather

Frame All Ash Wood
Size 565mm\*565mm\*790mm

Material Description

- · Full top grain leather
- · Semi top grain leather
- ·Top grain leather
- · More