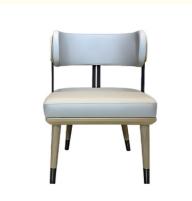

# Luxury Leather And Upholstered Hotel Dining Chair Furniture ODM

## **Product Specification**

Model NO.:
 H-HC17

Back Height: Medium Back

Seater:

Seat Thickness: CustomizedArmrest: Without Armrest

Fixed: Unfixed
Rotary: Fixed
Folded: Unfolded
Suitable For: Adult
Color: Customized
Customized: Customized

## **Product Parameters**

Model H-HC17

Leather Solvent-free Anti Fouling Leather

Frame All Ash Wood
Size 565mm\*565mm\*790mm

Material Description

- · Full top grain leather
- · Semi top grain leather
- ·Top grain leather
- · More