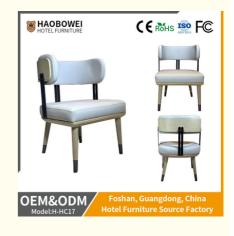

# Luxury Leather And Upholstered Hotel Dining Chair Furniture ODM

## **Product Specification**

Model NO.:
 H-HC17

Back Height: Medium Back

Seater:

Seat Thickness: CustomizedArmrest: Without Armrest

Fixed: Unfixed
Rotary: Fixed
Folded: Unfolded
Suitable For: Adult
Color: Customized
Customized: Customized

## **Product Parameters**

Model H-HC17

Leather Solvent-free Anti Fouling Leather

Frame All Ash Wood
Size 565mm\*565mm\*790mm

Material Description

- · Full top grain leather
- · Semi top grain leather
- ·Top grain leather
- · More