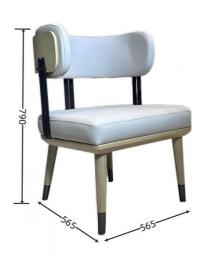

## **Product Specification**

Model NO.:
 H-HC17

Back Height: Medium Back

Seater:

Seat Thickness: CustomizedArmrest: Without Armrest

Fixed: Unfixed
Rotary: Fixed
Folded: Unfolded
Suitable For: Adult
Color: Customized
Customized: Customized

## **Product Parameters**

Model H-HC17

Leather Solvent-free Anti Fouling Leather

Frame All Ash Wood
Size 565mm\*565mm\*790mm

Material Description

- · Full top grain leather
- · Semi top grain leather
- ·Top grain leather
- · More