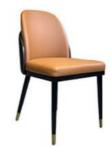

# **Dining Chair Zone**

Applicable: Home/Commercial

H-HC01

H-HC02

H-HC03

H-HC04

H-HC05

H-HC06

H-HC07

H-HC08

\*For more material details, please consult us

**Detailed Photos** 

**Dining Chairs H-HC17** 

## **Product Parameters**

Model H-HC17

Leather Solvent-free Anti Fouling Leather

Frame All Ash Wood
Size 565mm\*565mm\*790mm

Material Description

- · Full top grain leather
- · Semi top grain leather
- ·Top grain leather
- · More