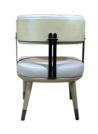

# **Dining Chair Zone**

Applicable: Home/Commercial

H-HC01

H-HC02

H-HC03

H-HC04

H-HC05

H-HC06

H-HC07

H-HC08

\*For more material details, please consult us

**Detailed Photos** 

**Dining Chairs H-HC17** 

## **Product Parameters**

Model H-HC17

Leather Solvent-free Anti Fouling Leather

Frame All Ash Wood
Size 565mm\*565mm\*790mm

Material Description

- · Full top grain leather
- · Semi top grain leather
- ·Top grain leather
- · More