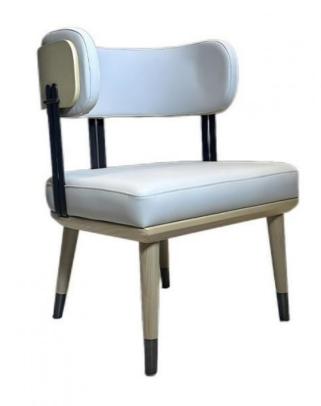

# Luxury Leather And Upholstered Hotel Dining Chair Furniture ODM

## **Product Specification**

Model NO.:
 H-HC17

Back Height: Medium Back

Seater:

Seat Thickness: CustomizedArmrest: Without Armrest

Fixed: Unfixed
Rotary: Fixed
Folded: Unfolded
Suitable For: Adult
Color: Customized
Customized: Customized

## **Product Parameters**

Model H-HC17

Leather Solvent-free Anti Fouling Leather

Frame All Ash Wood
Size 565mm\*565mm\*790mm

Material Description

- · Full top grain leather
- · Semi top grain leather
- ·Top grain leather
- · More