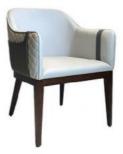

# Luxury Leather And Upholstered Hotel Dining Chair Furniture ODM

## **Product Specification**

Model NO.:
 H-HC17

Back Height: Medium Back

Seater:

Seat Thickness: CustomizedArmrest: Without Armrest

Fixed: Unfixed
Rotary: Fixed
Folded: Unfolded
Suitable For: Adult
Color: Customized
Customized: Customized

## **Product Parameters**

Model H-HC17

Leather Solvent-free Anti Fouling Leather

Frame All Ash Wood
Size 565mm\*565mm\*790mm

Material Description

- · Full top grain leather
- · Semi top grain leather
- ·Top grain leather
- · More