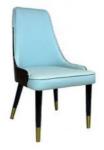

# **Dining Chair Zone**

Applicable: Home/Commercial

H-HC01

H-HC02

H-HC03

H-HC04

H-HC05

H-HC06

H-HC07

H-HC08

\*For more material details, please consult us

**Detailed Photos** 

**Dining Chairs H-HC17** 

## **Product Parameters**

Model H-HC17

Leather Solvent-free Anti Fouling Leather

Frame All Ash Wood
Size 565mm\*565mm\*790mm

Material Description

- · Full top grain leather
- · Semi top grain leather
- ·Top grain leather
- · More