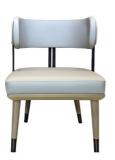

## **Product Specification**

Model NO.:
 H-HC17

Back Height: Medium Back

Seater:

Seat Thickness: CustomizedArmrest: Without Armrest

Fixed: Unfixed
Rotary: Fixed
Folded: Unfolded
Suitable For: Adult
Color: Customized

H-HC07

H-HC08

\*For more material details, please consult us

**Detailed Photos** 

**Dining Chairs H-HC17** 

## **Product Parameters**

Model H-HC17

Leather Solvent-free Anti Fouling Leather

Frame All Ash Wood
Size 565mm\*565mm\*790mm

Material Description

- · Full top grain leather
- · Semi top grain leather
- ·Top grain leather
- · More