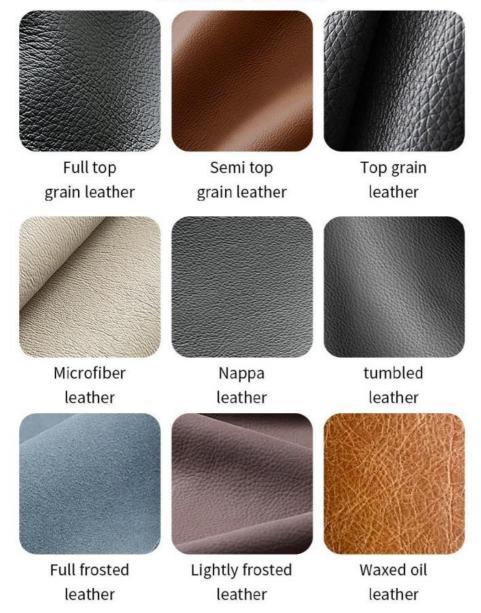

## **Product Parameters**

Model H-HC17

Leather Solvent-free Anti Fouling Leather

Frame All Ash Wood
Size 565mm\*565mm\*790mm

Material Description

- · Full top grain leather
- · Semi top grain leather
- ·Top grain leather
- · More

<sup>\*</sup>For more material details, please consult us

Genuine leather

Imitation leather

# Polyurethane Synthetic Leather

It is an artificial synthetic material, which has the appearance and texture similar to that of natural leather, but the cost is relatively low.

# **Ecological leather**

It can simulate the appearance and touch similar to that of natural leather and has certain performances such as abrasion resistance and scratch resistance.