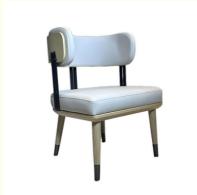

H-HC07

H-HC08

\*For more material details, please consult us

**Detailed Photos** 

**Dining Chairs H-HC17** 

## **Product Parameters**

Model H-HC17

Leather Solvent-free Anti Fouling Leather

Frame All Ash Wood
Size 565mm\*565mm\*790mm

Material Description

- · Full top grain leather
- · Semi top grain leather
- ·Top grain leather
- · More