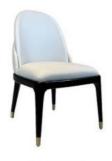

H-HC07

H-HC08

\*For more material details, please consult us

**Detailed Photos** 

**Dining Chairs H-HC17** 

## **Product Parameters**

Model H-HC17

Leather Solvent-free Anti Fouling Leather

Frame All Ash Wood
Size 565mm\*565mm\*790mm

Material Description

- · Full top grain leather
- · Semi top grain leather
- ·Top grain leather
- · More