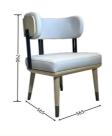

H-HC07

H-HC08

\*For more material details, please consult us

**Detailed Photos** 

**Dining Chairs H-HC17** 

## **Product Parameters**

Model H-HC17

Leather Solvent-free Anti Fouling Leather

Frame All Ash Wood
Size 565mm\*565mm\*790mm

Material Description

- · Full top grain leather
- · Semi top grain leather
- ·Top grain leather
- · More