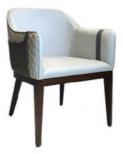

H-HC07

H-HC08

\*For more material details, please consult us

**Detailed Photos** 

**Dining Chairs H-HC17** 

## **Product Parameters**

Model H-HC17

Leather Solvent-free Anti Fouling Leather

Frame All Ash Wood
Size 565mm\*565mm\*790mm

Material Description

- · Full top grain leather
- · Semi top grain leather
- ·Top grain leather
- · More