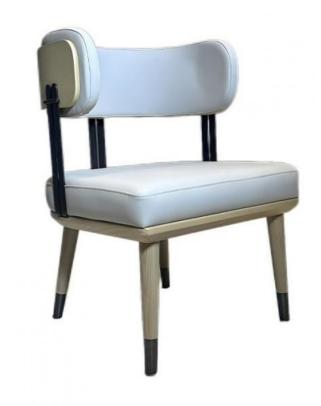

## **Product Specification**

Model NO.:
 H-HC17

Back Height: Medium Back

Seater:

Seat Thickness: CustomizedArmrest: Without Armrest

Fixed: Unfixed
Rotary: Fixed
Folded: Unfolded
Suitable For: Adult
Color: Customized

H-HC07

H-HC08

\*For more material details, please consult us

**Detailed Photos** 

**Dining Chairs H-HC17** 

## **Product Parameters**

Model H-HC17

Leather Solvent-free Anti Fouling Leather

Frame All Ash Wood
Size 565mm\*565mm\*790mm

Material Description

- · Full top grain leather
- · Semi top grain leather
- ·Top grain leather
- · More