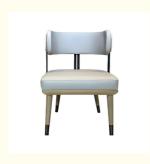

H-HC07

H-HC08

\*For more material details, please consult us

**Detailed Photos** 

**Dining Chairs H-HC17** 

## **Product Parameters**

Model H-HC17

Leather Solvent-free Anti Fouling Leather

Frame All Ash Wood
Size 565mm\*565mm\*790mm

Material Description

- · Full top grain leather
- · Semi top grain leather
- ·Top grain leather
- · More