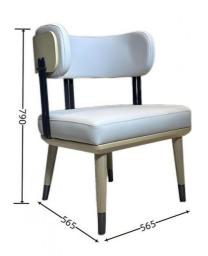

## **Product Specification**

Model NO.:
 H-HC17

Back Height: Medium Back

Seater:

Seat Thickness: CustomizedArmrest: Without Armrest

Fixed: Unfixed
Rotary: Fixed
Folded: Unfolded
Suitable For: Adult
Color: Customized

## **Product Parameters**

Model H-HC17

Leather Solvent-free Anti Fouling Leather

Frame All Ash Wood
Size 565mm\*565mm\*790mm

Material Description

- · Full top grain leather
- · Semi top grain leather
- ·Top grain leather
- · More