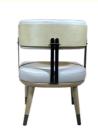

H-HC07

H-HC08

\*For more material details, please consult us

**Detailed Photos** 

**Dining Chairs H-HC17** 

## **Product Parameters**

Model H-HC17

Leather Solvent-free Anti Fouling Leather

Frame All Ash Wood
Size 565mm\*565mm\*790mm

Material Description

- · Full top grain leather
- · Semi top grain leather
- ·Top grain leather
- · More