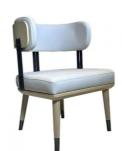

## **Product Specification**

Model NO.:
 H-HC17

Back Height: Medium Back

Seater:

Seat Thickness: CustomizedArmrest: Without Armrest

Fixed: Unfixed
Rotary: Fixed
Folded: Unfolded
Suitable For: Adult
Color: Customized

H-HC07

H-HC08

\*For more material details, please consult us

**Detailed Photos** 

**Dining Chairs H-HC17** 

## **Product Parameters**

Model H-HC17

Leather Solvent-free Anti Fouling Leather

Frame All Ash Wood
Size 565mm\*565mm\*790mm

Material Description

- · Full top grain leather
- · Semi top grain leather
- ·Top grain leather
- · More