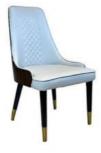

H-HC07

H-HC08

\*For more material details, please consult us

**Detailed Photos** 

**Dining Chairs H-HC17** 

## **Product Parameters**

Model H-HC17

Leather Solvent-free Anti Fouling Leather

Frame All Ash Wood
Size 565mm\*565mm\*790mm

Material Description

- · Full top grain leather
- · Semi top grain leather
- ·Top grain leather
- · More