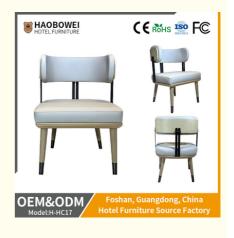

# Unfolded Leatherette Dining Chairs Commercial Hotel Furniture OEM For Restaurant

## **Product Specification**

Model NO.:
 H-HC17

Back Height: Medium Back

Seater:

Seat Thickness: CustomizedArmrest: Without Armrest

Fixed: Unfixed
Rotary: Fixed
Folded: Unfolded
Suitable For: Adult
Color: Customized

## **Product Parameters**

Model H-HC17

Leather Solvent-free Anti Fouling Leather

Frame All Ash Wood
Size 565mm\*565mm\*790mm

Material Description

- · Full top grain leather
- · Semi top grain leather
- ·Top grain leather
- · More