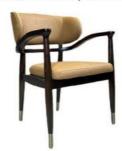

## **Product Specification**

Model NO.:
 H-HC17

Back Height: Medium Back

Seater:

Seat Thickness: CustomizedArmrest: Without Armrest

Fixed: Unfixed
Rotary: Fixed
Folded: Unfolded
Suitable For: Adult
Color: Customized

## **Product Parameters**

Model H-HC17

Leather Solvent-free Anti Fouling Leather

Frame All Ash Wood
Size 565mm\*565mm\*790mm

Material Description

- · Full top grain leather
- · Semi top grain leather
- ·Top grain leather
- · More