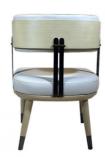

## **Product Specification**

Model NO.:
 H-HC17

Back Height: Medium Back

Seater:

Seat Thickness: CustomizedArmrest: Without Armrest

Fixed: Unfixed
Rotary: Fixed
Folded: Unfolded
Suitable For: Adult
Color: Customized

H-HC07

H-HC08

\*For more material details, please consult us

**Detailed Photos** 

**Dining Chairs H-HC17** 

## **Product Parameters**

Model H-HC17

Leather Solvent-free Anti Fouling Leather

Frame All Ash Wood
Size 565mm\*565mm\*790mm

Material Description

- · Full top grain leather
- · Semi top grain leather
- ·Top grain leather
- · More