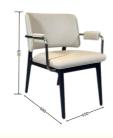

## **Product Parameters**

Model H-HC18

Leather Solvent-free Anti Fouling Leather

Frame All Ash Wood
Size 650mm\*680mm\*820mm

Material Description

- · Full top grain leather
- · Semi top grain leather
- ·Top grain leather
- · More

## **Product Specification**

Model NO.:
 H-HC18

Back Height: Medium Back

Seater:

Seat Thickness: CustomizedArmrest: Without Armrest

Fixed: Unfixed
Rotary: Fixed
Folded: Unfolded
Suitable For: Adult
Color: Customized
Customized: Customized