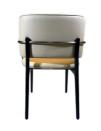

## **ODM Back Ash Wood Hotel Dining Room Chairs Leather Quilted for Party**

## **Product Parameters**

Model H-HC18

Leather Solvent-free Anti Fouling Leather

Frame All Ash Wood
Size 650mm\*680mm\*820mm

Material Description

- · Full top grain leather
- · Semi top grain leather
- ·Top grain leather
- · More