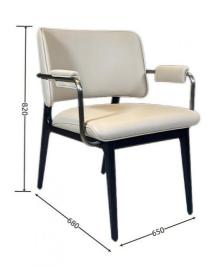

## **Product Parameters**

Model H-HC18

Leather Solvent-free Anti Fouling Leather

Frame All Ash Wood
Size 650mm\*680mm\*820mm

Material Description

- · Full top grain leather
- · Semi top grain leather
- ·Top grain leather
- · More