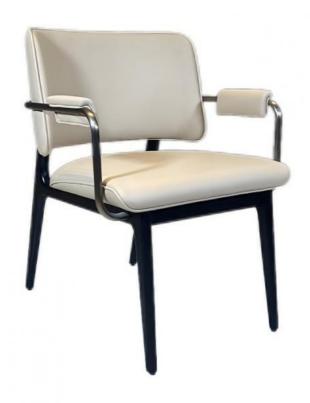

H-HC07

H-HC08

\*For more material details, please consult us

**Detailed Photos** 

**Dining Chairs H-HC18** 

## **Product Parameters**

Model H-HC18

Leather Solvent-free Anti Fouling Leather

Frame All Ash Wood
Size 650mm\*680mm\*820mm

Material Description

- · Full top grain leather
- · Semi top grain leather
- ·Top grain leather
- · More