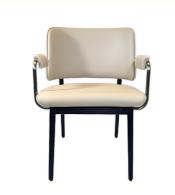

## **Product Specification**

Model NO.:
 H-HC18

Back Height: Medium Back

Seater:

Seat Thickness: CustomizedArmrest: Without Armrest

Fixed: Unfixed
Rotary: Fixed
Folded: Unfolded
Suitable For: Adult
Color: Customized
Customized: Customized

## **Product Parameters**

Model H-HC18

Leather Solvent-free Anti Fouling Leather

Frame All Ash Wood
Size 650mm\*680mm\*820mm

Material Description

- · Full top grain leather
- · Semi top grain leather
- ·Top grain leather
- · More