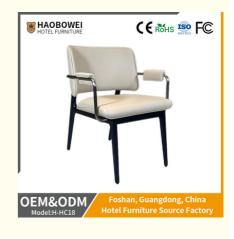

## **Product Specification**

Model NO.:
 H-HC18

Back Height: Medium Back

Seater:

Seat Thickness: CustomizedArmrest: Without Armrest

Fixed: Unfixed
Rotary: Fixed
Folded: Unfolded
Suitable For: Adult
Color: Customized
Customized: Customized

## **Product Parameters**

Model H-HC18

Leather Solvent-free Anti Fouling Leather

Frame All Ash Wood
Size 650mm\*680mm\*820mm

Material Description

- · Full top grain leather
- · Semi top grain leather
- ·Top grain leather
- · More