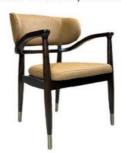

## **ODM Back Ash Wood Hotel Dining Room Chairs Leather Quilted for Party**

## **Product Specification**

Model NO.:
 H-HC18

Back Height: Medium Back

Seater:

Seat Thickness: CustomizedArmrest: Without Armrest

Fixed: Unfixed
Rotary: Fixed
Folded: Unfolded
Suitable For: Adult
Color: Customized
Customized: Customized

## **Product Parameters**

Model H-HC18

Leather Solvent-free Anti Fouling Leather

Frame All Ash Wood
Size 650mm\*680mm\*820mm

Material Description

- · Full top grain leather
- · Semi top grain leather
- ·Top grain leather
- · More