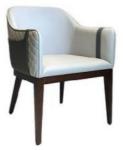

## **ODM Back Ash Wood Hotel Dining Room Chairs Leather Quilted for Party**

## **Product Parameters**

Model H-HC18

Leather Solvent-free Anti Fouling Leather

Frame All Ash Wood
Size 650mm\*680mm\*820mm

Material Description

- · Full top grain leather
- · Semi top grain leather
- ·Top grain leather
- · More