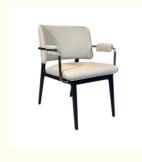

## **Product Specification**

Model NO.:
 H-HC18

Back Height: Medium Back

Seater:

Seat Thickness: CustomizedArmrest: Without Armrest

Fixed: Unfixed
Rotary: Fixed
Folded: Unfolded
Suitable For: Adult
Color: Customized
Customized: Customized

## **Product Parameters**

Model H-HC18

Leather Solvent-free Anti Fouling Leather

Frame All Ash Wood
Size 650mm\*680mm\*820mm

Material Description

- · Full top grain leather
- · Semi top grain leather
- ·Top grain leather
- · More