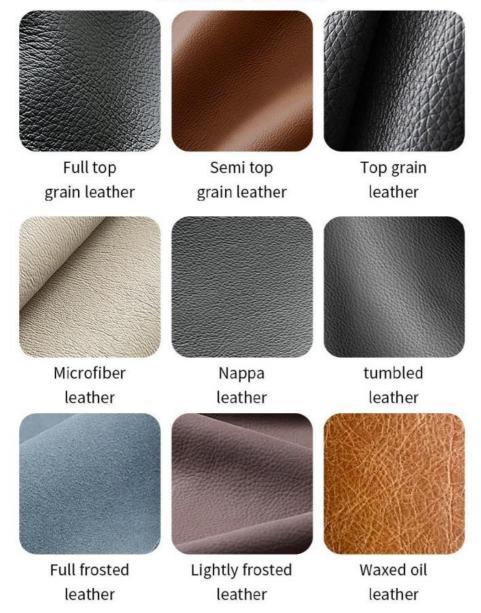

## **Product Parameters**

Model H-HC18

Leather Solvent-free Anti Fouling Leather

Frame All Ash Wood
Size 650mm\*680mm\*820mm

Material Description

- · Full top grain leather
- · Semi top grain leather
- ·Top grain leather
- · More

<sup>\*</sup>For more material details, please consult us

Genuine leather

Imitation leather

# Polyurethane Synthetic Leather

It is an artificial synthetic material, which has the appearance and texture similar to that of natural leather, but the cost is relatively low.

# **Ecological leather**

It can simulate the appearance and touch similar to that of natural leather and has certain performances such as abrasion resistance and scratch resistance.

# Science and technology fabric

Technical fabric features similar appearance and texture to natural leather, good breathability, abrasion resistance, easy cleaning, high cost-effectiveness and rich colors.