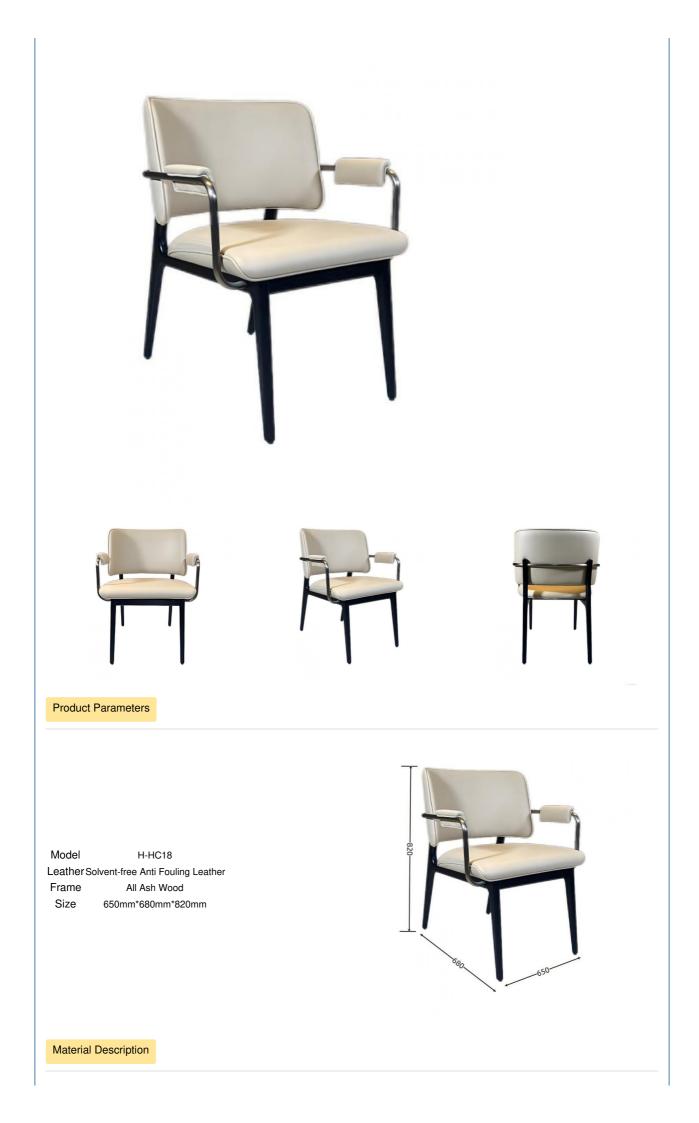

## Medium Back Armrest Restaurant Hotel Dining Chair Leather Carver Customized

for more products please visit us on hbwhotelfurniture.com