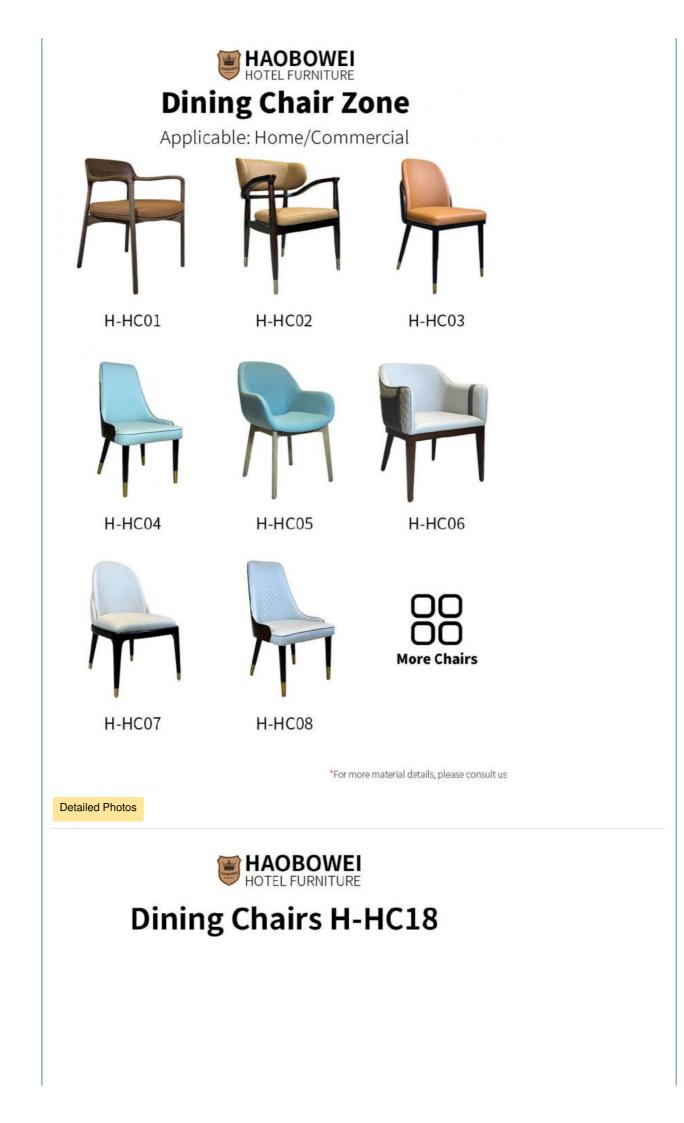

## Medium Back Armrest Restaurant Hotel Dining Chair Leather Carver Customized

for more products please visit us on hbwhotelfurniture.com

#### **Product Description**

Dining Chair

Zone