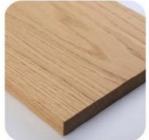

## **Product Parameters**

Model H-HC18

Leather Solvent-free Anti Fouling Leather

Frame All Ash Wood
Size 650mm\*680mm\*820mm

Material Description

- · Full top grain leather
- · Semi top grain leather
- ·Top grain leather
- · More

- · Solid wood board.
- · Solid wood multi-layer board
- · Solid wood particle board.
- · More

- · North American black walnut.
- · North American hard maple.
- · White oak
- · More

- · Cotton cloth
- · Linen cloth
- · Cotton and linen cloth
- · More