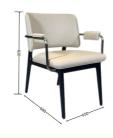

## **Product Specification**

Model NO.:
 H-HC17

Back Height: Medium Back

Seater:

Seat Thickness: CustomizedArmrest: Without Armrest

Fixed: Unfixed
Rotary: Fixed
Folded: Unfolded
Suitable For: Adult
Color: Customized
Customized

## **Product Parameters**

Model H-HC18

Leather Solvent-free Anti Fouling Leather

Frame All Ash Wood
Size 650mm\*680mm\*820mm

Material Description

- · Full top grain leather
- · Semi top grain leather
- ·Top grain leather
- · More