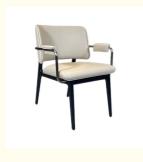

H-HC07

H-HC08

\*For more material details, please consult us

**Detailed Photos** 

**Dining Chairs H-HC18** 

## **Product Parameters**

Model H-HC18

Leather Solvent-free Anti Fouling Leather

Frame All Ash Wood
Size 650mm\*680mm\*820mm

Material Description

- · Full top grain leather
- · Semi top grain leather
- ·Top grain leather
- · More