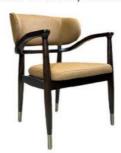

# 650mm\*680mm\*820mm Restaurant Dining Room Leather Chair from OEM Customized Source

## **Product Specification**

Model NO.:
 H-HC17

Back Height: Medium Back

Seater:

Seat Thickness: CustomizedArmrest: Without Armrest

Fixed: Unfixed
Rotary: Fixed
Folded: Unfolded
Suitable For: Adult
Color: Customized
Customized

## **Product Parameters**

Model H-HC18

Leather Solvent-free Anti Fouling Leather

Frame All Ash Wood
Size 650mm\*680mm\*820mm

Material Description

- · Full top grain leather
- · Semi top grain leather
- ·Top grain leather
- · More