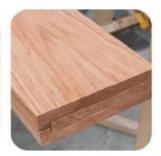

## **Product Parameters**

Model H-HC18

Leather Solvent-free Anti Fouling Leather

Frame All Ash Wood
Size 650mm\*680mm\*820mm

Material Description

- · Full top grain leather
- · Semi top grain leather
- ·Top grain leather
- · More

- · Solid wood board.
- · Solid wood multi-layer board
- · Solid wood particle board.
- · More

- · North American black walnut.
- · North American hard maple.
- · White oak
- · More

- · Cotton cloth
- · Linen cloth
- · Cotton and linen cloth
- · More