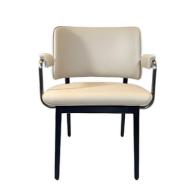

H-HC07

H-HC08

\*For more material details, please consult us

**Detailed Photos** 

**Dining Chairs H-HC18** 

## **Product Parameters**

Model H-HC18

Leather Solvent-free Anti Fouling Leather

Frame All Ash Wood
Size 650mm\*680mm\*820mm

Material Description

- · Full top grain leather
- · Semi top grain leather
- ·Top grain leather
- · More