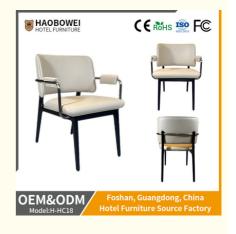

H-HC07

H-HC08

\*For more material details, please consult us

**Detailed Photos** 

**Dining Chairs H-HC18** 

## **Product Parameters**

Model H-HC18

Leather Solvent-free Anti Fouling Leather

Frame All Ash Wood
Size 650mm\*680mm\*820mm

Material Description

- · Full top grain leather
- · Semi top grain leather
- ·Top grain leather
- · More