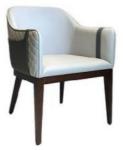

# 650mm\*680mm\*820mm Restaurant Dining Room Leather Chair from OEM Customized Source

## **Product Specification**

Model NO.:
 H-HC17

Back Height: Medium Back

Seater:

Seat Thickness: CustomizedArmrest: Without Armrest

Fixed: Unfixed
Rotary: Fixed
Folded: Unfolded
Suitable For: Adult
Color: Customized
Customized

## **Product Parameters**

Model H-HC18

Leather Solvent-free Anti Fouling Leather

Frame All Ash Wood
Size 650mm\*680mm\*820mm

Material Description

- · Full top grain leather
- · Semi top grain leather
- ·Top grain leather
- · More