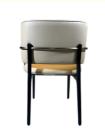

## **Product Specification**

Model NO.:
 H-HC17

Back Height: Medium Back

Seater:

Seat Thickness: CustomizedArmrest: Without Armrest

Fixed: Unfixed
Rotary: Fixed
Folded: Unfolded
Suitable For: Adult
Color: Customized
Customized

## **Product Parameters**

Model H-HC18

Leather Solvent-free Anti Fouling Leather

Frame All Ash Wood
Size 650mm\*680mm\*820mm

Material Description

- · Full top grain leather
- · Semi top grain leather
- ·Top grain leather
- · More