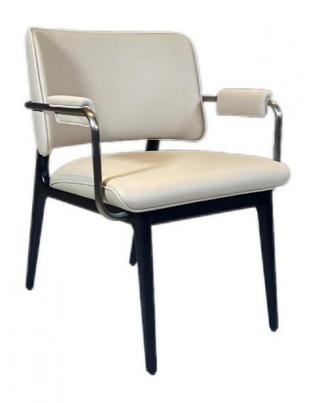

# 650mm\*680mm\*820mm Restaurant Dining Room Leather Chair from OEM Customized Source

## **Product Parameters**

Model H-HC18

Leather Solvent-free Anti Fouling Leather

Frame All Ash Wood
Size 650mm\*680mm\*820mm

Material Description

- · Full top grain leather
- · Semi top grain leather
- ·Top grain leather
- · More