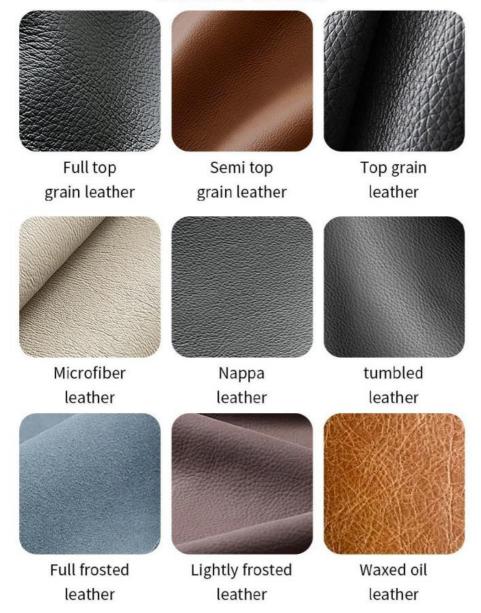

## **Product Parameters**

Model H-HC18

Leather Solvent-free Anti Fouling Leather

Frame All Ash Wood
Size 650mm\*680mm\*820mm

Material Description

- · Full top grain leather
- · Semi top grain leather
- ·Top grain leather
- · More

<sup>\*</sup>For more material details, please consult us

Genuine leather

Imitation leather