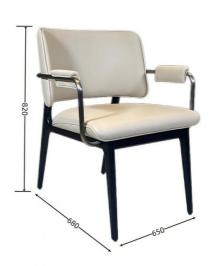

# 650mm\*680mm\*820mm Restaurant Dining Room Leather Chair from OEM Customized Source

## **Product Specification**

Model NO.:
 H-HC17

Back Height: Medium Back

Seater:

Seat Thickness: CustomizedArmrest: Without Armrest

Fixed: Unfixed
Rotary: Fixed
Folded: Unfolded
Suitable For: Adult
Color: Customized
Customized

## **Product Parameters**

Model H-HC18

Leather Solvent-free Anti Fouling Leather

Frame All Ash Wood
Size 650mm\*680mm\*820mm

Material Description

- · Full top grain leather
- · Semi top grain leather
- ·Top grain leather
- · More