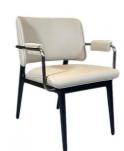

H-HC07

H-HC08

\*For more material details, please consult us

**Detailed Photos** 

**Dining Chairs H-HC18** 

## **Product Parameters**

Model H-HC18

Leather Solvent-free Anti Fouling Leather

Frame All Ash Wood
Size 650mm\*680mm\*820mm

Material Description

- · Full top grain leather
- · Semi top grain leather
- ·Top grain leather
- · More