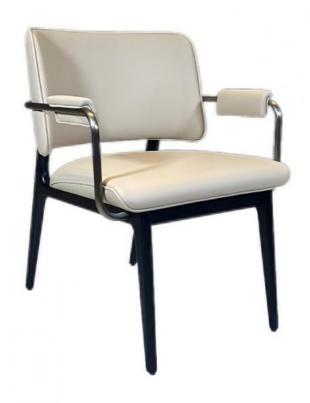

# Armed Tufted Leather Hotel Dining Chair Furniture Personalized

## **Product Specification**

Model NO.:
 H-HC18

Back Height: Medium Back

• Seater:

Seat Thickness: CustomizedArmrest: Without Armrest

Fixed: Unfixed
Rotary: Fixed
Folded: Unfolded
Suitable For: Adult
Color: Customized
Customized: Customized

## **Product Parameters**

Model H-HC18

Leather Solvent-free Anti Fouling Leather

Frame All Ash Wood
Size 650mm\*680mm\*820mm

Material Description

- · Full top grain leather
- · Semi top grain leather
- ·Top grain leather
- · More