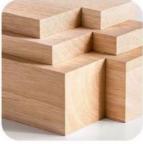

## **Product Parameters**

Model H-HC18

Leather Solvent-free Anti Fouling Leather

Frame All Ash Wood
Size 650mm\*680mm\*820mm

Material Description

- · Full top grain leather
- · Semi top grain leather
- ·Top grain leather
- · More

- · Solid wood board.
- · Solid wood multi-layer board
- · Solid wood particle board.
- · More

- · North American black walnut.
- · North American hard maple.
- · White oak
- · More

- · Cotton cloth
- · Linen cloth
- · Cotton and linen cloth
- · More

Matte

Wood Veneer

Solid wood

Black Walnut Wood

Hard Maple Wood

White oak Wood

Cherry Wood

aSH Wood

Red Oak Wood

Fraxinus Mandshurica

Beech Wood

Pine Wood

Cloth

Cotton cloth

Linen cloth

Velvet cloth