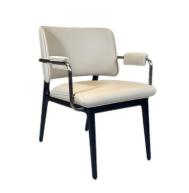

H-HC07

H-HC08

\*For more material details, please consult us

**Detailed Photos** 

**Dining Chairs H-HC18** 

## **Product Parameters**

Model H-HC18

Leather Solvent-free Anti Fouling Leather

Frame All Ash Wood
Size 650mm\*680mm\*820mm

Material Description

- · Full top grain leather
- · Semi top grain leather
- ·Top grain leather
- · More