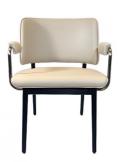

H-HC07

H-HC08

\*For more material details, please consult us

**Detailed Photos** 

**Dining Chairs H-HC18** 

## **Product Parameters**

Model H-HC18

Leather Solvent-free Anti Fouling Leather

Frame All Ash Wood
Size 650mm\*680mm\*820mm

Material Description

- · Full top grain leather
- · Semi top grain leather
- ·Top grain leather
- · More