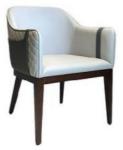

# Armed Tufted Leather Hotel Dining Chair Furniture Personalized

## **Product Specification**

Model NO.:
 H-HC18

Back Height: Medium Back

• Seater:

Seat Thickness: CustomizedArmrest: Without Armrest

Fixed: Unfixed
Rotary: Fixed
Folded: Unfolded
Suitable For: Adult
Color: Customized
Customized: Customized

## **Product Parameters**

Model H-HC18

Leather Solvent-free Anti Fouling Leather

Frame All Ash Wood
Size 650mm\*680mm\*820mm

Material Description

- · Full top grain leather
- · Semi top grain leather
- ·Top grain leather
- · More