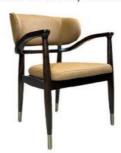

# Armed Tufted Leather Hotel Dining Chair Furniture Personalized

## **Product Specification**

Model NO.:
 H-HC18

Back Height: Medium Back

• Seater:

Seat Thickness: CustomizedArmrest: Without Armrest

Fixed: Unfixed
Rotary: Fixed
Folded: Unfolded
Suitable For: Adult
Color: Customized
Customized: Customized