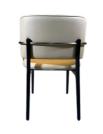

# Armed Tufted Leather Hotel Dining Chair Furniture Personalized

## **Product Parameters**

Model H-HC18

Leather Solvent-free Anti Fouling Leather

Frame All Ash Wood
Size 650mm\*680mm\*820mm

Material Description

- · Full top grain leather
- · Semi top grain leather
- ·Top grain leather
- · More