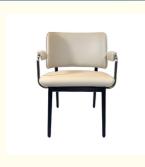

H-HC07

H-HC08

\*For more material details, please consult us

**Detailed Photos** 

**Dining Chairs H-HC18** 

## **Product Parameters**

Model H-HC18

Leather Solvent-free Anti Fouling Leather

Frame All Ash Wood
Size 650mm\*680mm\*820mm

Material Description

- · Full top grain leather
- · Semi top grain leather
- ·Top grain leather
- · More