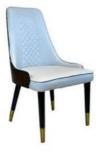

H-HC07

H-HC08

\*For more material details, please consult us

**Detailed Photos** 

**Dining Chairs H-HC18** 

## **Product Parameters**

Model H-HC18

Leather Solvent-free Anti Fouling Leather

Frame All Ash Wood
Size 650mm\*680mm\*820mm

Material Description

- · Full top grain leather
- · Semi top grain leather
- ·Top grain leather
- · More