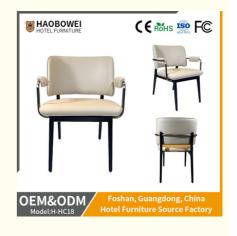

# Armed Tufted Leather Hotel Dining Chair Furniture Personalized

## **Product Specification**

Model NO.:
 H-HC18

Back Height: Medium Back

• Seater:

Seat Thickness: CustomizedArmrest: Without Armrest

Fixed: Unfixed
Rotary: Fixed
Folded: Unfolded
Suitable For: Adult
Color: Customized
Customized: Customized

## **Product Parameters**

Model H-HC18

Leather Solvent-free Anti Fouling Leather

Frame All Ash Wood
Size 650mm\*680mm\*820mm

Material Description

- · Full top grain leather
- · Semi top grain leather
- ·Top grain leather
- · More