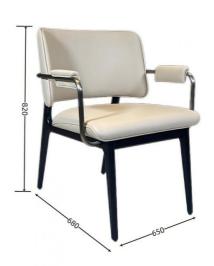

## **Product Specification**

Model NO.:
 H-HC18

Back Height: Medium Back

• Seater:

Seat Thickness: CustomizedArmrest: Without Armrest

Fixed: Unfixed
Rotary: Fixed
Folded: Unfolded
Suitable For: Adult
Color: Customized
Customized: Customized

## **Product Parameters**

Model H-HC18

Leather Solvent-free Anti Fouling Leather

Frame All Ash Wood
Size 650mm\*680mm\*820mm

Material Description

- · Full top grain leather
- · Semi top grain leather
- ·Top grain leather
- · More