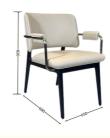

## **Product Parameters**

Model H-HC18

Leather Solvent-free Anti Fouling Leather

Frame All Ash Wood
Size 650mm\*680mm\*820mm

Material Description

- · Full top grain leather
- · Semi top grain leather
- ·Top grain leather
- · More