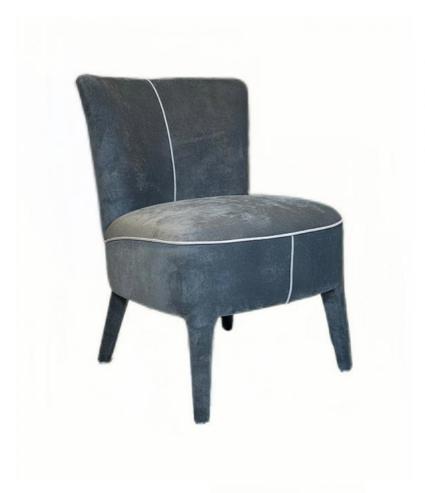

# Armless Grey Velvet Dining Chairs Hotel Hospitality Furniture Customized

## **Product Specification**

Model NO.:
 H-HC19

Back Height: Medium Back

Seater:

Seat Thickness: CustomizedArmrest: Without Armrest

Fixed: Unfixed
Rotary: Fixed
Folded: Unfolded
Suitable For: Adult
Color: Customized

## **Product Parameters**

Model H-HC19
Cloth Frosted velvet cloth
Frame All Ash Wood
Size 620mm\*690mm\*830mm

Material Description

- · Full top grain leather
- · Semi top grain leather
- ·Top grain leather
- · More