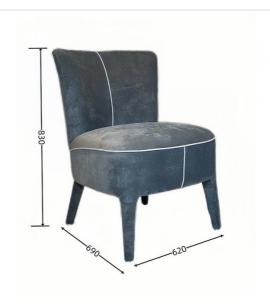

## **Product Parameters**

Model H-HC19
Cloth Frosted velvet cloth
Frame All Ash Wood
Size 620mm\*690mm\*830mm

Material Description

- · Full top grain leather
- · Semi top grain leather
- ·Top grain leather
- · More