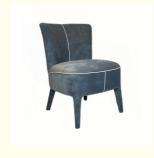

# Armless Grey Velvet Dining Chairs Hotel Hospitality Furniture Customized

## **Product Specification**

Model NO.:
 H-HC19

Back Height: Medium Back

Seater:

Seat Thickness: CustomizedArmrest: Without Armrest

Fixed: Unfixed
Rotary: Fixed
Folded: Unfolded
Suitable For: Adult
Color: Customized

## **Product Parameters**

Model H-HC19
Cloth Frosted velvet cloth
Frame All Ash Wood
Size 620mm\*690mm\*830mm

Material Description

- · Full top grain leather
- · Semi top grain leather
- ·Top grain leather
- · More