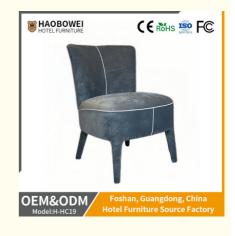

# Armless Grey Velvet Dining Chairs Hotel Hospitality Furniture Customized

## **Product Specification**

Model NO.:
 H-HC19

Back Height: Medium Back

Seater:

Seat Thickness: CustomizedArmrest: Without Armrest

Fixed: Unfixed
Rotary: Fixed
Folded: Unfolded
Suitable For: Adult
Color: Customized

## **Product Parameters**

Model H-HC19
Cloth Frosted velvet cloth
Frame All Ash Wood
Size 620mm\*690mm\*830mm

Material Description

- · Full top grain leather
- · Semi top grain leather
- ·Top grain leather
- · More