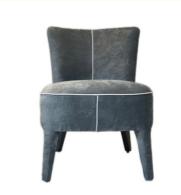

# Armless Grey Velvet Dining Chairs Hotel Hospitality Furniture Customized

## **Product Specification**

Model NO.:
 H-HC19

Back Height: Medium Back

Seater:

Seat Thickness: CustomizedArmrest: Without Armrest

Fixed: Unfixed
Rotary: Fixed
Folded: Unfolded
Suitable For: Adult
Color: Customized

## **Product Parameters**

Model H-HC19
Cloth Frosted velvet cloth
Frame All Ash Wood
Size 620mm\*690mm\*830mm

Material Description

- · Full top grain leather
- · Semi top grain leather
- ·Top grain leather
- · More