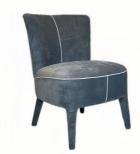

H-HC07

H-HC08

\*For more material details, please consult us

**Detailed Photos** 

**Dining Chairs H-HC19** 

## **Product Parameters**

Model H-HC19
Cloth Frosted velvet cloth
Frame All Ash Wood
Size 620mm\*690mm\*830mm

Material Description

- · Full top grain leather
- · Semi top grain leather
- ·Top grain leather
- · More