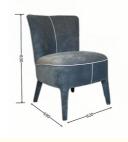

# Armless Grey Velvet Dining Chairs Hotel Hospitality Furniture Customized

## **Product Parameters**

Model H-HC19
Cloth Frosted velvet cloth
Frame All Ash Wood
Size 620mm\*690mm\*830mm

Material Description

- · Full top grain leather
- · Semi top grain leather
- ·Top grain leather
- · More