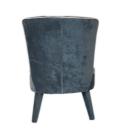

# Armless Grey Velvet Dining Chairs Hotel Hospitality Furniture Customized

## **Product Parameters**

Model H-HC19
Cloth Frosted velvet cloth
Frame All Ash Wood
Size 620mm\*690mm\*830mm

Material Description

- · Full top grain leather
- · Semi top grain leather
- ·Top grain leather
- · More