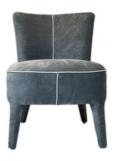

H-HC07

H-HC08

\*For more material details, please consult us

**Detailed Photos** 

**Dining Chairs H-HC19** 

## **Product Parameters**

Model H-HC19
Cloth Frosted velvet cloth
Frame All Ash Wood
Size 620mm\*690mm\*830mm

Material Description

- · Full top grain leather
- · Semi top grain leather
- ·Top grain leather
- · More