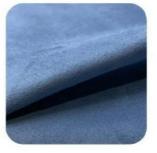

## **Product Parameters**

Model H-HC19
Cloth Frosted velvet cloth
Frame All Ash Wood
Size 620mm\*690mm\*830mm

Material Description

- · Full top grain leather
- · Semi top grain leather
- ·Top grain leather
- · More

<sup>\*</sup>For more material details, please consult us

Genuine leather

Imitation leather