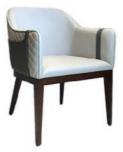

# Armless Grey Velvet Dining Chairs Hotel Hospitality Furniture Customized

## **Product Specification**

Model NO.:
 H-HC19

Back Height: Medium Back

Seater:

Seat Thickness: CustomizedArmrest: Without Armrest

Fixed: Unfixed
Rotary: Fixed
Folded: Unfolded
Suitable For: Adult
Color: Customized

## **Product Parameters**

Model H-HC19
Cloth Frosted velvet cloth
Frame All Ash Wood
Size 620mm\*690mm\*830mm

Material Description

- · Full top grain leather
- · Semi top grain leather
- ·Top grain leather
- · More