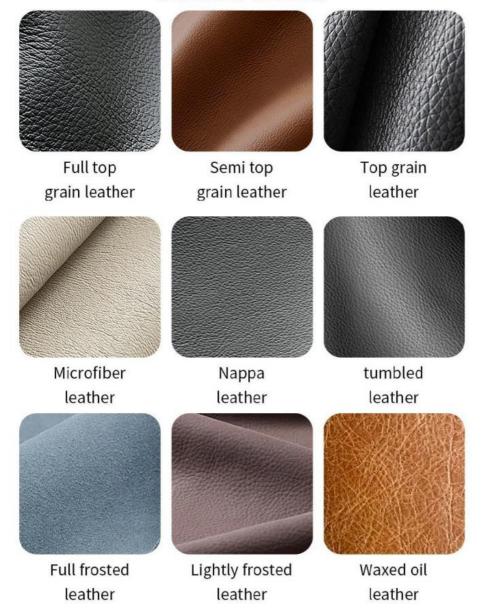

## **Product Parameters**

Model H-HC19
Cloth Frosted velvet cloth
Frame All Ash Wood
Size 620mm\*690mm\*830mm

Material Description

- · Full top grain leather
- · Semi top grain leather
- ·Top grain leather
- · More

<sup>\*</sup>For more material details, please consult us

Genuine leather

Imitation leather

# Polyurethane Synthetic Leather

It is an artificial synthetic material, which has the appearance and texture similar to that of natural leather, but the cost is relatively low.

# **Ecological leather**

It can simulate the appearance and touch similar to that of natural leather and has certain performances such as abrasion resistance and scratch resistance.

# Science and technology fabric

Technical fabric features similar appearance and texture to natural leather, good breathability, abrasion resistance, easy cleaning, high cost-effectiveness and rich colors.