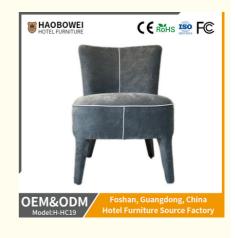

## **Product Specification**

Model NO.:
 H-HC19

Back Height: Medium Back

Seater:

Seat Thickness: CustomizedArmrest: Without Armrest

Fixed: Unfixed
Rotary: Fixed
Folded: Unfolded
Suitable For: Adult
Color: Customized
Customized: Customized

## **Product Parameters**

Model H-HC19
Cloth Frosted velvet cloth
Frame All Ash Wood
Size 620mm\*690mm\*830mm

Material Description

- · Full top grain leather
- · Semi top grain leather
- ·Top grain leather
- · More