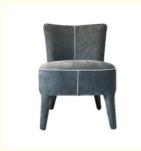

## **Product Specification**

Model NO.:
 H-HC19

Back Height: Medium Back

Seater:

Seat Thickness: CustomizedArmrest: Without Armrest

Fixed: Unfixed
Rotary: Fixed
Folded: Unfolded
Suitable For: Adult
Color: Customized
Customized: Customized

## **Product Parameters**

Model H-HC19
Cloth Frosted velvet cloth
Frame All Ash Wood
Size 620mm\*690mm\*830mm

Material Description

- · Full top grain leather
- · Semi top grain leather
- ·Top grain leather
- · More