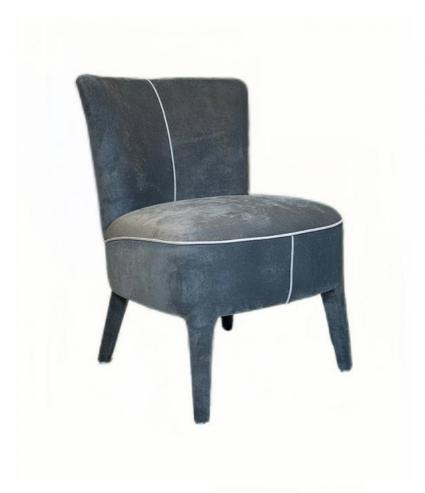

H-HC07

H-HC08

\*For more material details, please consult us

**Detailed Photos** 

**Dining Chairs H-HC19** 

## **Product Parameters**

Model H-HC19
Cloth Frosted velvet cloth
Frame All Ash Wood
Size 620mm\*690mm\*830mm

Material Description

- · Full top grain leather
- · Semi top grain leather
- ·Top grain leather
- · More