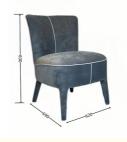

H-HC07

H-HC08

\*For more material details, please consult us

**Detailed Photos** 

**Dining Chairs H-HC19** 

## **Product Parameters**

Model H-HC19
Cloth Frosted velvet cloth
Frame All Ash Wood
Size 620mm\*690mm\*830mm

Material Description

- · Full top grain leather
- · Semi top grain leather
- ·Top grain leather
- · More