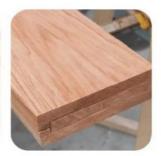

## **Product Parameters**

Model H-HC19
Cloth Frosted velvet cloth
Frame All Ash Wood
Size 620mm\*690mm\*830mm

Material Description

- · Full top grain leather
- · Semi top grain leather
- ·Top grain leather
- · More

- · Solid wood board.
- · Solid wood multi-layer board
- · Solid wood particle board.
- · More

- · North American black walnut.
- · North American hard maple.
- · White oak
- · More

- · Cotton cloth
- · Linen cloth
- · Cotton and linen cloth
- · More

Matte

Wood Veneer

Solid wood

Black Walnut Wood

Hard Maple Wood

White oak Wood

Cherry Wood

aSH Wood