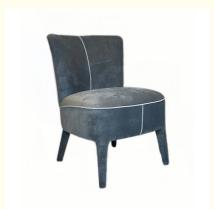

## **Product Specification**

Model NO.:
 H-HC19

Back Height: Medium Back

Seater:

Seat Thickness: CustomizedArmrest: Without Armrest

Fixed: Unfixed
Rotary: Fixed
Folded: Unfolded
Suitable For: Adult
Color: Customized
Customized: Customized

## **Product Parameters**

Model H-HC19
Cloth Frosted velvet cloth
Frame All Ash Wood
Size 620mm\*690mm\*830mm

Material Description

- · Full top grain leather
- · Semi top grain leather
- ·Top grain leather
- · More