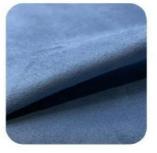

## **Product Parameters**

Model H-HC19
Cloth Frosted velvet cloth
Frame All Ash Wood
Size 620mm\*690mm\*830mm

Material Description

- · Full top grain leather
- · Semi top grain leather
- ·Top grain leather
- · More

<sup>\*</sup>For more material details, please consult us

Genuine leather

Imitation leather

Canvas

Corduroy

Chenille

Oxford

Frosted Velvet

\*For more material details, please consult us

Factory Shooting