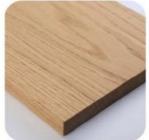

## **Product Parameters**

Model H-HC19
Cloth Frosted velvet cloth
Frame All Ash Wood
Size 620mm\*690mm\*830mm

Material Description

- · Full top grain leather
- · Semi top grain leather
- ·Top grain leather
- · More

Matte

Wood Veneer

Solid wood

Black Walnut Wood

Hard Maple Wood

White oak Wood

Cherry Wood

aSH Wood