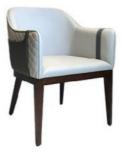

## **Product Specification**

Model NO.:
 H-HC19

Back Height: Medium Back

Seater:

Seat Thickness: CustomizedArmrest: Without Armrest

Fixed: Unfixed
Rotary: Fixed
Folded: Unfolded
Suitable For: Adult
Color: Customized
Customized: Customized

## **Product Parameters**

Model H-HC19
Cloth Frosted velvet cloth
Frame All Ash Wood
Size 620mm\*690mm\*830mm

Material Description

- · Full top grain leather
- · Semi top grain leather
- ·Top grain leather
- · More