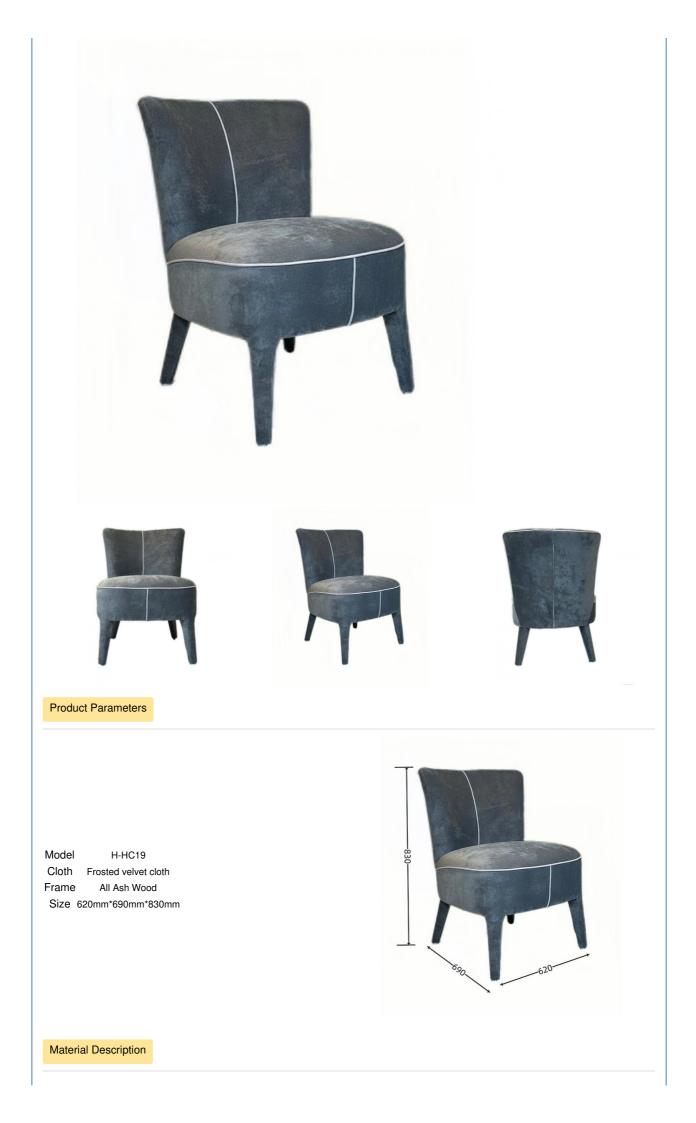

#### **Product Description**

Dining Chair

Zone

### **EXAMPLE 1** HOTEL FURNITURE Customizable Materials

- $\cdot\,\mbox{Full}$  top grain leather
- ·Semi top grain leather
- ·Top grain leather
- More

- $\cdot$  Solid wood board.
- $\cdot$  Solid wood multi-layer board
- · Solid wood particle board.
- More

- ·North American black walnut.
- ·North American hard maple.
- ·White oak
- More

- $\cdot$  Cotton cloth
- · Linen cloth
- $\cdot\,\text{Cotton}$  and linen cloth
- $\cdot$  More

**HAOBOWEI** HOTEL FURNITURE Customizable Materials