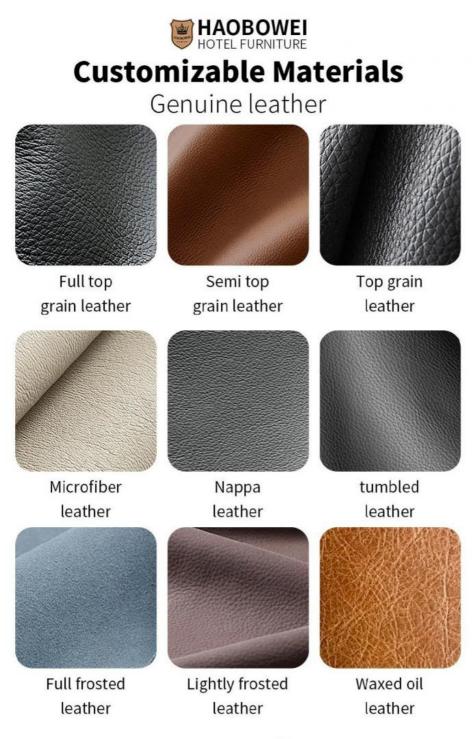

### **EXAMPLE 1** HOTEL FURNITURE Customizable Materials

- $\cdot\,\mbox{Full}$  top grain leather
- ·Semi top grain leather
- ·Top grain leather
- More

- $\cdot$  Solid wood board.
- $\cdot$  Solid wood multi-layer board
- · Solid wood particle board.
- More

- ·North American black walnut.
- ·North American hard maple.
- ·White oak
- More

- $\cdot$  Cotton cloth
- · Linen cloth
- $\cdot\,\text{Cotton}$  and linen cloth
- $\cdot$  More

**HAOBOWEI** HOTEL FURNITURE Customizable Materials