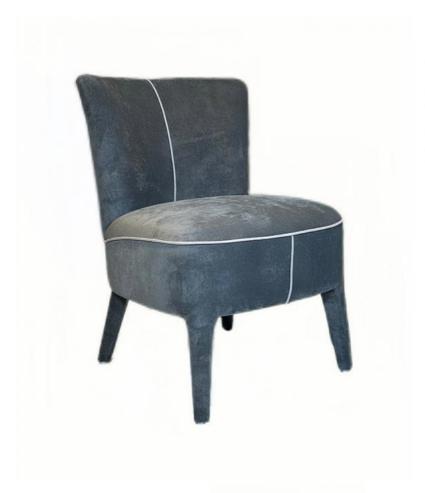

# Medium Back Hotel Dining Chair Furniture Frosted Grey Velvet Ash Wood Frame

## **Product Parameters**

Model H-HC19
Cloth Frosted velvet cloth
Frame All Ash Wood
Size 620mm\*690mm\*830mm

Material Description

- · Full top grain leather
- · Semi top grain leather
- ·Top grain leather
- · More