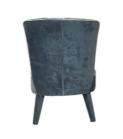

# Medium Back Hotel Dining Chair Furniture Frosted Grey Velvet Ash Wood Frame

## **Product Parameters**

Model H-HC19
Cloth Frosted velvet cloth
Frame All Ash Wood
Size 620mm\*690mm\*830mm

Material Description

- · Full top grain leather
- · Semi top grain leather
- ·Top grain leather
- · More