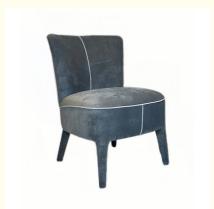

# Medium Back Hotel Dining Chair Furniture Frosted Grey Velvet Ash Wood Frame

## **Product Specification**

Model NO.:
 H-HC19

Back Height: Medium Back

Seater:

Seat Thickness: CustomizedArmrest: Without Armrest

Fixed: Unfixed
Rotary: Fixed
Folded: Unfolded
Suitable For: Adult
Color: Customized
Customized: Customized

## **Product Parameters**

Model H-HC19
Cloth Frosted velvet cloth
Frame All Ash Wood
Size 620mm\*690mm\*830mm

Material Description

- · Full top grain leather
- · Semi top grain leather
- ·Top grain leather
- · More