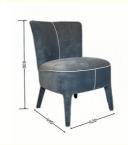

# Medium Back Hotel Dining Chair Furniture Frosted Grey Velvet Ash Wood Frame

## **Product Parameters**

Model H-HC19
Cloth Frosted velvet cloth
Frame All Ash Wood
Size 620mm\*690mm\*830mm

Material Description

- · Full top grain leather
- · Semi top grain leather
- ·Top grain leather
- · More