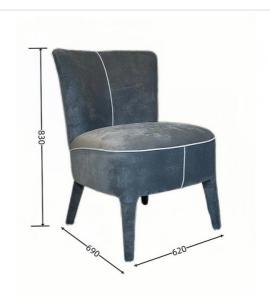

## **Product Specification**

Model NO.:
 H-HC19

Back Height: Medium Back

Seater:

Seat Thickness: CustomizedArmrest: Without Armrest

Fixed: Unfixed
Rotary: Fixed
Folded: Unfolded
Suitable For: Adult
Color: Customized
Customized: Customized

## **Product Parameters**

Model H-HC19
Cloth Frosted velvet cloth
Frame All Ash Wood
Size 620mm\*690mm\*830mm

Material Description

- · Full top grain leather
- · Semi top grain leather
- ·Top grain leather
- · More