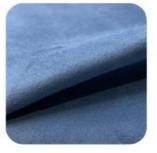

## **Product Parameters**

Model H-HC19
Cloth Frosted velvet cloth
Frame All Ash Wood
Size 620mm\*690mm\*830mm

Material Description

- · Full top grain leather
- · Semi top grain leather
- ·Top grain leather
- · More

Canvas

Corduroy

Chenille

Oxford

Frosted Velvet

\*For more material details, please consult us

Factory Shooting