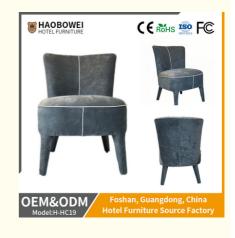

# Medium Back Hotel Dining Chair Furniture Frosted Grey Velvet Ash Wood Frame

## **Product Specification**

Model NO.:
 H-HC19

Back Height: Medium Back

Seater:

Seat Thickness: CustomizedArmrest: Without Armrest

Fixed: Unfixed
Rotary: Fixed
Folded: Unfolded
Suitable For: Adult
Color: Customized
Customized: Customized

## **Product Parameters**

Model H-HC19
Cloth Frosted velvet cloth
Frame All Ash Wood
Size 620mm\*690mm\*830mm

Material Description

- · Full top grain leather
- · Semi top grain leather
- ·Top grain leather
- · More