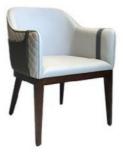

# Medium Back Hotel Dining Chair Furniture Frosted Grey Velvet Ash Wood Frame

## **Product Specification**

Model NO.:
 H-HC19

Back Height: Medium Back

Seater:

Seat Thickness: CustomizedArmrest: Without Armrest

Fixed: Unfixed
Rotary: Fixed
Folded: Unfolded
Suitable For: Adult
Color: Customized
Customized: Customized

## **Product Parameters**

Model H-HC19
Cloth Frosted velvet cloth
Frame All Ash Wood
Size 620mm\*690mm\*830mm

Material Description

- · Full top grain leather
- · Semi top grain leather
- ·Top grain leather
- · More