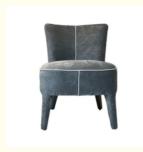

# Medium Back Hotel Dining Chair Furniture Frosted Grey Velvet Ash Wood Frame

## **Product Specification**

Model NO.:
 H-HC19

Back Height: Medium Back

Seater:

Seat Thickness: CustomizedArmrest: Without Armrest

Fixed: Unfixed
Rotary: Fixed
Folded: Unfolded
Suitable For: Adult
Color: Customized
Customized: Customized

## **Product Parameters**

Model H-HC19
Cloth Frosted velvet cloth
Frame All Ash Wood
Size 620mm\*690mm\*830mm

Material Description

- · Full top grain leather
- · Semi top grain leather
- ·Top grain leather
- · More