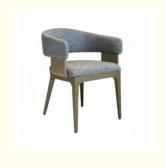

## **Product Specification**

Model NO.:
 H-HC20

Back Height: Medium Back

Seater:

Seat Thickness: CustomizedArmrest: Without Armrest

Fixed: Unfixed
Rotary: Fixed
Folded: Unfolded
Suitable For: Adult
Color: Customized
Customized: Customized

## **Product Parameters**

Model H-HC20
Cloth Cotton and linen cloth
Frame All Ash Wood
Size 600mm\*560mm\*770mm

Material Description

- · Full top grain leather
- · Semi top grain leather
- ·Top grain leather
- · More