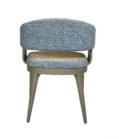

## **Product Parameters**

Model H-HC20
Cloth Cotton and linen cloth
Frame All Ash Wood
Size 600mm\*560mm\*770mm

Material Description

- · Full top grain leather
- · Semi top grain leather
- ·Top grain leather
- · More