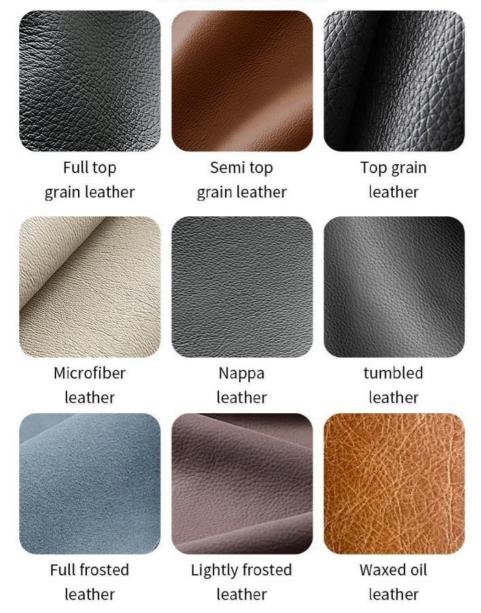

## **Product Parameters**

Model H-HC20
Cloth Cotton and linen cloth
Frame All Ash Wood
Size 600mm\*560mm\*770mm

Material Description

- · Full top grain leather
- · Semi top grain leather
- ·Top grain leather
- · More

<sup>\*</sup>For more material details, please consult us

Genuine leather

Imitation leather

# Polyurethane Synthetic Leather

It is an artificial synthetic material, which has the appearance and texture similar to that of natural leather, but the cost is relatively low.

# **Ecological leather**

It can simulate the appearance and touch similar to that of natural leather and has certain performances such as abrasion resistance and scratch resistance.

# Science and technology fabric

Technical fabric features similar appearance and texture to natural leather, good breathability, abrasion resistance, easy cleaning, high cost-effectiveness and rich colors.