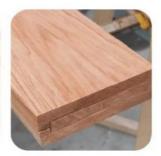

## **Product Parameters**

Model H-HC20
Cloth Cotton and linen cloth
Frame All Ash Wood
Size 600mm\*560mm\*770mm

Material Description

- · Full top grain leather
- · Semi top grain leather
- ·Top grain leather
- · More

- · Solid wood board.
- · Solid wood multi-layer board
- · Solid wood particle board.
- · More

- · North American black walnut.
- · North American hard maple.
- · White oak
- · More

- · Cotton cloth
- · Linen cloth
- · Cotton and linen cloth
- · More