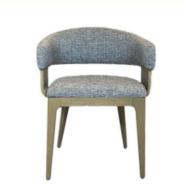

## **Product Specification**

Model NO.:
 H-HC20

Back Height: Medium Back

Seater:

Seat Thickness: CustomizedArmrest: Without Armrest

Fixed: Unfixed
Rotary: Fixed
Folded: Unfolded
Suitable For: Adult
Color: Customized
Customized: Customized

## **Product Parameters**

Model H-HC20
Cloth Cotton and linen cloth
Frame All Ash Wood
Size 600mm\*560mm\*770mm

Material Description

- · Full top grain leather
- · Semi top grain leather
- ·Top grain leather
- · More