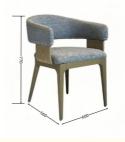

## **Product Parameters**

Model H-HC20
Cloth Cotton and linen cloth
Frame All Ash Wood
Size 600mm\*560mm\*770mm

Material Description

- · Full top grain leather
- · Semi top grain leather
- ·Top grain leather
- · More