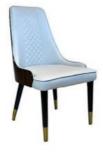

# **Dining Chair Zone**

Applicable: Home/Commercial

H-HC01

H-HC02

H-HC03

H-HC04

H-HC05

H-HC06

H-HC07

H-HC08

\*For more material details, please consult us

**Detailed Photos** 

**Dining Chairs H-HC20** 

## **Product Parameters**

Model H-HC20
Cloth Cotton and linen cloth
Frame All Ash Wood
Size 600mm\*560mm\*770mm

Material Description

- · Full top grain leather
- · Semi top grain leather
- ·Top grain leather
- · More