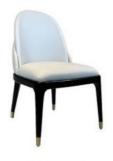

# **Dining Chair Zone**

Applicable: Home/Commercial

H-HC01

H-HC02

H-HC03

H-HC04

H-HC05

H-HC06

H-HC07

H-HC08

\*For more material details, please consult us

**Detailed Photos** 

**Dining Chairs H-HC20** 

## **Product Parameters**

Model H-HC20
Cloth Cotton and linen cloth
Frame All Ash Wood
Size 600mm\*560mm\*770mm

Material Description

- · Full top grain leather
- · Semi top grain leather
- ·Top grain leather
- · More