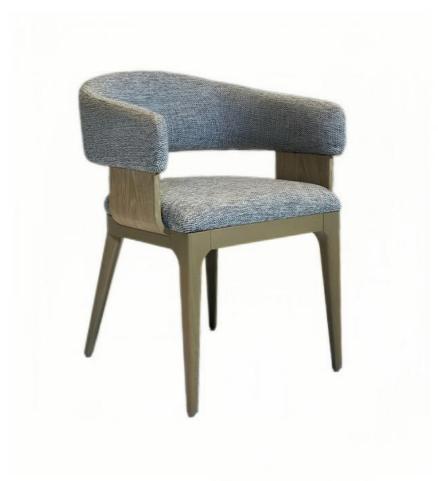

## **Product Specification**

Model NO.:
 H-HC20

Back Height: Medium Back

Seater:

Seat Thickness: CustomizedArmrest: Without Armrest

Fixed: Unfixed
Rotary: Fixed
Folded: Unfolded
Suitable For: Adult
Color: Customized
Customized: Customized

## **Product Parameters**

Model H-HC20
Cloth Cotton and linen cloth
Frame All Ash Wood
Size 600mm\*560mm\*770mm

Material Description

- · Full top grain leather
- · Semi top grain leather
- ·Top grain leather
- · More