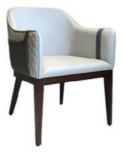

# **Dining Chair Zone**

Applicable: Home/Commercial

H-HC01

H-HC02

H-HC03

H-HC04

H-HC05

H-HC06

H-HC07

H-HC08

\*For more material details, please consult us

**Detailed Photos** 

**Dining Chairs H-HC20** 

## **Product Parameters**

Model H-HC20
Cloth Cotton and linen cloth
Frame All Ash Wood
Size 600mm\*560mm\*770mm

Material Description

- · Full top grain leather
- · Semi top grain leather
- ·Top grain leather
- · More