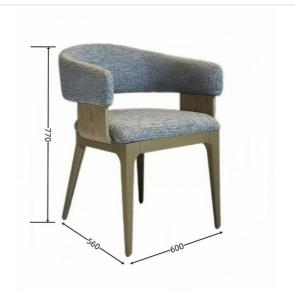

## **Product Specification**

Model NO.:
 H-HC20

Back Height: Medium Back

Seater:

Seat Thickness: CustomizedArmrest: Without Armrest

Fixed: Unfixed
Rotary: Fixed
Folded: Unfolded
Suitable For: Adult
Color: Customized
Customized: Customized

## **Product Parameters**

Model H-HC20
Cloth Cotton and linen cloth
Frame All Ash Wood
Size 600mm\*560mm\*770mm

Material Description

- · Full top grain leather
- · Semi top grain leather
- ·Top grain leather
- · More