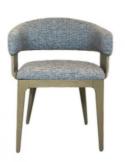

## **Product Specification**

Model NO.:
 H-HC20

Back Height: Medium Back

Seater:

Seat Thickness: CustomizedArmrest: Without Armrest

Fixed: Unfixed
Rotary: Fixed
Folded: Unfolded
Suitable For: Adult
Color: Customized
Customized: Customized

## **Product Parameters**

Model H-HC20
Cloth Cotton and linen cloth
Frame All Ash Wood
Size 600mm\*560mm\*770mm

Material Description

- · Full top grain leather
- · Semi top grain leather
- ·Top grain leather
- · More