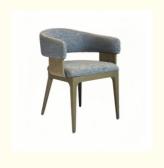

## **Product Specification**

Model NO.:
 H-HC20

Back Height: Medium Back

Seater:

Seat Thickness: CustomizedArmrest: Without Armrest

Fixed: Unfixed
Rotary: Fixed
Folded: Unfolded
Suitable For: Adult
Color: Customized
Customized: Customized

## **Product Parameters**

Model H-HC20
Cloth Cotton and linen cloth
Frame All Ash Wood
Size 600mm\*560mm\*770mm

Material Description

- · Full top grain leather
- · Semi top grain leather
- ·Top grain leather
- · More