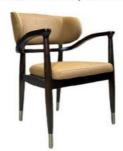

# **Dining Chair Zone**

Applicable: Home/Commercial

H-HC01

H-HC02

H-HC03

H-HC04

H-HC05

H-HC06

H-HC07

H-HC08

\*For more material details, please consult us

**Detailed Photos** 

**Dining Chairs H-HC20** 

## **Product Parameters**

Model H-HC20
Cloth Cotton and linen cloth
Frame All Ash Wood
Size 600mm\*560mm\*770mm

Material Description

- · Full top grain leather
- · Semi top grain leather
- ·Top grain leather
- · More