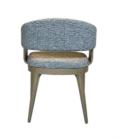

## **Product Parameters**

Model H-HC20
Cloth Cotton and linen cloth
Frame All Ash Wood
Size 600mm\*560mm\*770mm

Material Description

- · Full top grain leather
- · Semi top grain leather
- ·Top grain leather
- · More