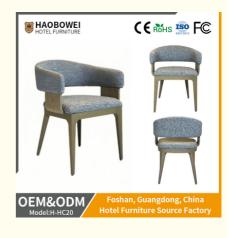

## **Product Specification**

Model NO.:
 H-HC20

Back Height: Medium Back

Seater:

Seat Thickness: CustomizedArmrest: Without Armrest

Fixed: Unfixed
Rotary: Fixed
Folded: Unfolded
Suitable For: Adult
Color: Customized
Customized: Customized

## **Product Parameters**

Model H-HC20
Cloth Cotton and linen cloth
Frame All Ash Wood
Size 600mm\*560mm\*770mm

Material Description

- · Full top grain leather
- · Semi top grain leather
- ·Top grain leather
- · More