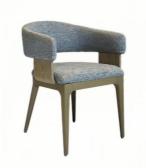

## **Product Specification**

Model NO.:
 H-HC20

Back Height: Medium Back

Seater:

Seat Thickness: CustomizedArmrest: Without Armrest

Fixed: Unfixed
Rotary: Fixed
Folded: Unfolded
Suitable For: Adult
Color: Customized
Customized: Customized

## **Product Parameters**

Model H-HC20
Cloth Cotton and linen cloth
Frame All Ash Wood
Size 600mm\*560mm\*770mm

Material Description

- · Full top grain leather
- · Semi top grain leather
- ·Top grain leather
- · More