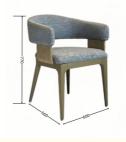

## **Product Parameters**

Model H-HC20
Cloth Cotton and linen cloth
Frame All Ash Wood
Size 600mm\*560mm\*770mm

Material Description

- · Full top grain leather
- · Semi top grain leather
- ·Top grain leather
- · More