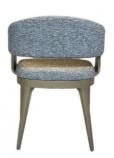

## **Product Specification**

Model NO.:
 H-HC20

Back Height: Medium Back

Seater:

Seat Thickness: CustomizedArmrest: Without Armrest

Fixed: Unfixed
Rotary: Fixed
Folded: Unfolded
Suitable For: Adult
Color: Customized
Customized: Customized

## **Product Parameters**

Model H-HC20
Cloth Cotton and linen cloth
Frame All Ash Wood
Size 600mm\*560mm\*770mm

Material Description

- · Full top grain leather
- · Semi top grain leather
- ·Top grain leather
- · More