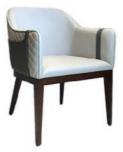

# Solid Wood Fabric Chair for Dining Room Customized Ash Wood Frame Hotel Furniture

## **Product Specification**

Model NO.:
 H-HC20

Back Height: Medium Back

Seater:

Seat Thickness: CustomizedArmrest: Without Armrest

Fixed: Unfixed
Rotary: Fixed
Folded: Unfolded
Suitable For: Adult
Color: Customized
Customized: Customized

## **Product Parameters**

Model H-HC20
Cloth Cotton and linen cloth
Frame All Ash Wood
Size 600mm\*560mm\*770mm

Material Description

- · Full top grain leather
- · Semi top grain leather
- ·Top grain leather
- · More