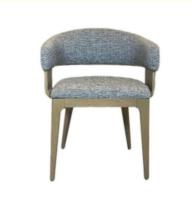

## **Product Specification**

Model NO.:
 H-HC20

Back Height: Medium Back

Seater:

Seat Thickness: CustomizedArmrest: Without Armrest

Fixed: Unfixed
Rotary: Fixed
Folded: Unfolded
Suitable For: Adult
Color: Customized
Customized: Customized

## **Product Parameters**

Model H-HC20
Cloth Cotton and linen cloth
Frame All Ash Wood
Size 600mm\*560mm\*770mm

Material Description

- · Full top grain leather
- · Semi top grain leather
- ·Top grain leather
- · More