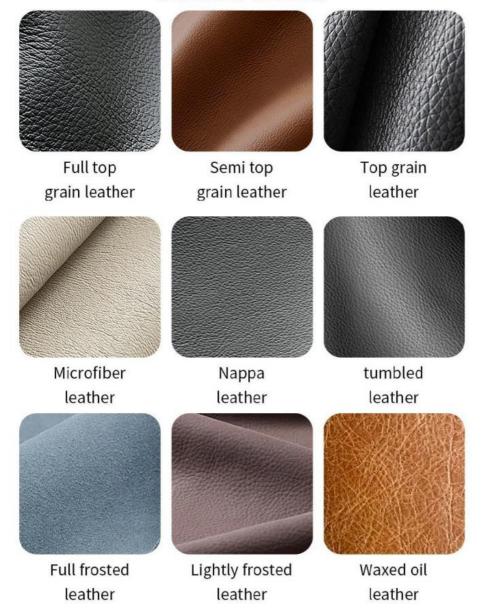

## **Product Parameters**

Model H-HC20
Cloth Cotton and linen cloth
Frame All Ash Wood
Size 600mm\*560mm\*770mm

Material Description

- · Full top grain leather
- · Semi top grain leather
- ·Top grain leather
- · More

<sup>\*</sup>For more material details, please consult us

Genuine leather

Imitation leather