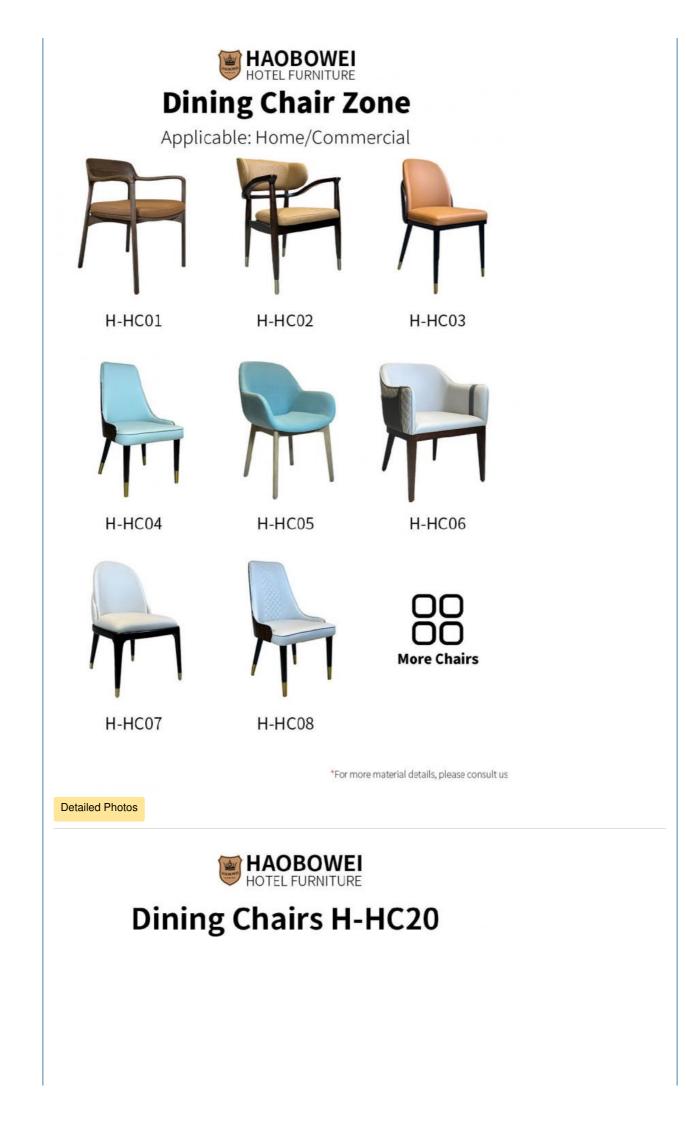

### Solid Wood Fabric Hotel Dining Chair for Restaurant Banquet Party

for more products please visit us on hbwhotelfurniture.com

### **Product Description**

Dining Chair

Zone